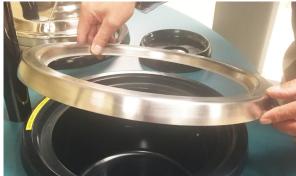

3. Apply a bead of silicone sealant to the inner wall of the ring.

4. Turn the ring right side up and press it onto the rim of the drop-in until it is firmly seated.

- 5. Use a soft cloth to remove any excess sealant.
- 6. Apply a thin bead of silicone sealant to the area between the ring and rim of the drop-in.