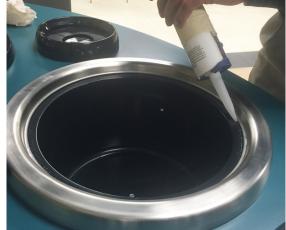

3. Apply a bead of silicone sealant to the inner wall of the ring.

4. Turn the ring right side up and press it onto the rim of the drop-in until it is firmly seated.

- 5. Use a soft cloth to remove any excess sealant.
- 6. Apply a thin bead of silicone sealant to the area between the ring and rim of the drop-in.

7. Allow the sealant to cure per the sealant manufacturer's instruction before using the drop-in.

Outperform every day.

www.vollrath.com