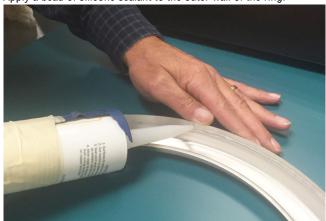

## What you will need:

- 100% silicone or room temperature vulcanization (RTV) silicone sealant
- a soft cloth
- 1. Turn the ring upside down.
- 2. Apply a bead of silicone sealant to the outer wall of the ring.

3. Apply a bead of silicone sealant to the inner wall of the ring.

4. Turn the ring right side up and press it onto the rim of the drop-in until it is firmly seated.

- 5. Use a soft cloth to remove any excess sealant.
- 6. Apply a thin bead of silicone sealant to the area between the ring and rim of the drop-in.