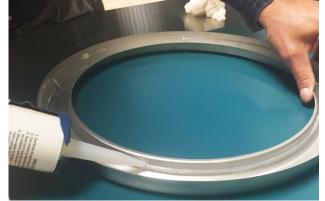

## What you will need:

- 100% silicone or room temperature vulcanization (RTV) silicone sealant
- a soft cloth
- 1. Turn the ring upside down.
- 2. Apply a bead of silicone sealant to the outer wall of the ring.

3. Apply a bead of silicone sealant to the inner wall of the ring.

4. Turn the ring right side up and press it onto the rim of the drop-in until it is firmly seated.

- 5. Use a soft cloth to remove any excess sealant.
- 6. Apply a thin bead of silicone sealant to the area between the ring and rim of the drop-in.