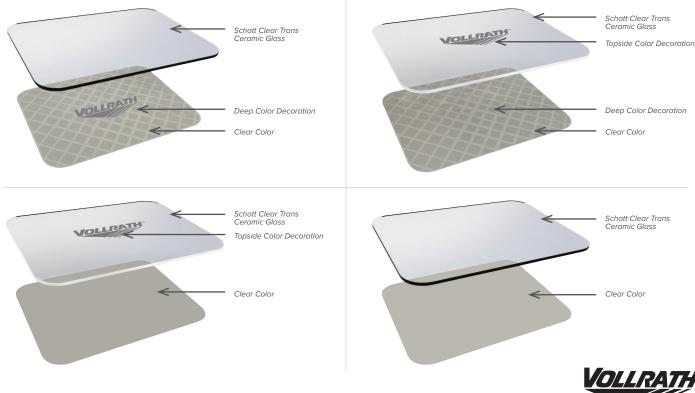

### **Custom Order Requirements:**

- 100 minimum order quantity
- Available with our standard size 16" x 16" induction buffet warmers countertop or drop-in
- Approximately 16 week lead time after design development and approval
- Tooling charges will apply

#### How To Order

- 1) Contact your Vollrath Sales Representative.
- 2) Provide artwork per specifications (see back side).
- 3) Select Unit: Black Countertop, Champagne Countertop or Drop-In.

Custom Example

### Four Ways to Create Your Custom Design