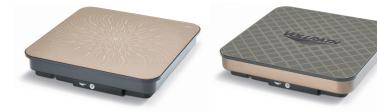

# MIRAGE<sup>®</sup> DECORATIVE INDUCTION BUFFET WARMERS



## DESIGN YOUR OWN PATTERN, OR ADD YOUR LOGO

### **Custom Order Requirements:**

- 100 minimum order quantity
- Available with our standard size 16" x 16" induction buffet warmers countertop or drop-in
- Approximately 16 week lead time after design development and approval
- Tooling charges will apply

#### How To Order

- 1) Contact your Vollrath Sales Representative.
- 2) Provide artwork per specifications (see back side).
- 3) Select Unit: Black Countertop, Champagne Countertop or Drop-In.





Custom Example

Custom Example



### Four Ways to Create Your Custom Design