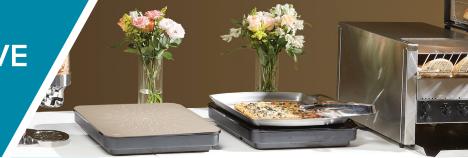

# MIRAGE<sup>®</sup> DECORATIVE INDUCTION BUFFET WARMERS

## DESIGN YOUR OWN PATTERN, OR ADD YOUR LOGO

#### How To Order

- 1) Contact your Vollrath Sales Representative.
- 2) Provide artwork per specifications (see back side).
- 3) Select Unit: Black Countertop, Champagne Countertop or Drop-In.

Custom Example