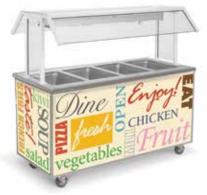

## Choose from four standard graphic options or build your own!

- Multi-color print process produces high performance vinyl graphic with UV protection for long lasting vibrant color
- · Adhesive backed graphic applied directly to cabinet body without any additional substrates
- Choose from four standard graphic options or create your own design by incorporating colors, pictures, logos and more
- Graphics make your serving line stand out and help extend your brand
- Stainless steel trim protects the edges
- Standard graphics for curved bases require a custom quote

Food Images

Playful Bubbles

Food Words

Visit vollrath.com for more about Signature Server and other mobile serving solutions.