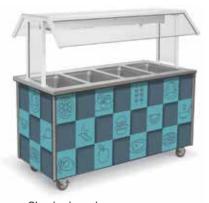

## Choose from four standard graphic options or build your own!

- Multi-color print process produces high performance vinyl graphic with UV protection for long lasting vibrant color
- · Adhesive backed graphic applied directly to cabinet body without any additional substrates
- Choose from four standard graphic options or create your own design by incorporating colors, pictures, logos and more
- Graphics make your serving line stand out and help extend your brand
- Stainless steel trim protects the edges
- Standard graphics for curved bases require a custom quote

Food Images

Playful Bubbles

Food Words

Visit vollrath.com for more about Signature Server and other mobile serving solutions.