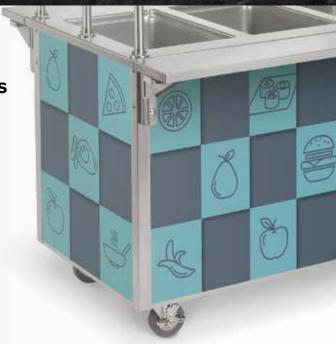

## Choose from four standard graphic options or build your own!

- Multi-color print process produces high performance vinyl graphic with UV protection for long lasting vibrant color
- · Adhesive backed graphic applied directly to cabinet body without any additional substrates
- Choose from four standard graphic options or create your own design by incorporating colors, pictures, logos and more
- Graphics make your serving line stand out and help extend your brand
- Stainless steel trim protects the edges
- Standard graphics for curved bases require a custom quote

Food Images

Playful Bubbles

Food Words

Visit vollrath.com for more about Signature Server and other mobile serving solutions.