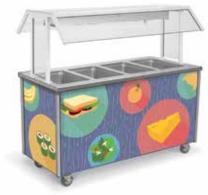

## Choose from four standard graphic options or build your own!

- Multi-color print process produces high performance vinyl graphic with UV protection for long lasting vibrant color
- · Adhesive backed graphic applied directly to cabinet body without any additional substrates
- Choose from four standard graphic options or create your own design by incorporating colors, pictures, logos and more
- Graphics make your serving line stand out and help extend your brand
- Stainless steel trim protects the edges
- Standard graphics for curved bases require a custom quote

Food Images

Playful Bubbles

Food Words

Visit vollrath.com for more about Signature Server and other mobile serving solutions.