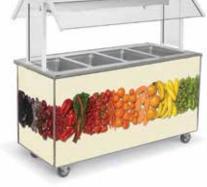

## Choose from four standard graphic options or build your own!

- Multi-color print process produces high performance vinyl graphic with UV protection for long lasting vibrant color
- · Adhesive backed graphic applied directly to cabinet body without any additional substrates
- Choose from four standard graphic options or create your own design by incorporating colors, pictures, logos and more
- Graphics make your serving line stand out and help extend your brand
- Stainless steel trim protects the edges
- Standard graphics for curved bases require a custom quote

Food Images

Playful Bubbles

Food Words

Visit vollrath.com for more about Signature Server and other mobile serving solutions.