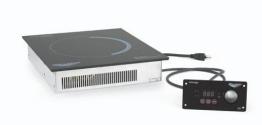

# MIRAGE<sup>®</sup> STANDARD DROP-IN INDUCTION WARMERS

High-effiency, standard, single element drop-in induction warmer with push button controls.

## DESCRIPTION

The high-efficiency, standard drop-in induction warmers are designed for use in buffet stations with induction-ready chafers and serving pieces.

The ceramic top is easily cleaned with a mild cleaner.

### **FEATURES**

- G4 engine for long life
- 5 power levels
- Variable-speed knob for fast adjustment
- 180 minute timer
- 90% efficiency rating
- Control box displays HOT when drop-in is turned off if the top is still hot
- Digital display is easy to clean and read
- Drop-in has 6-ft. (183 cm) cord with plug
- Control box cable is 59 inches (1.5 meters)