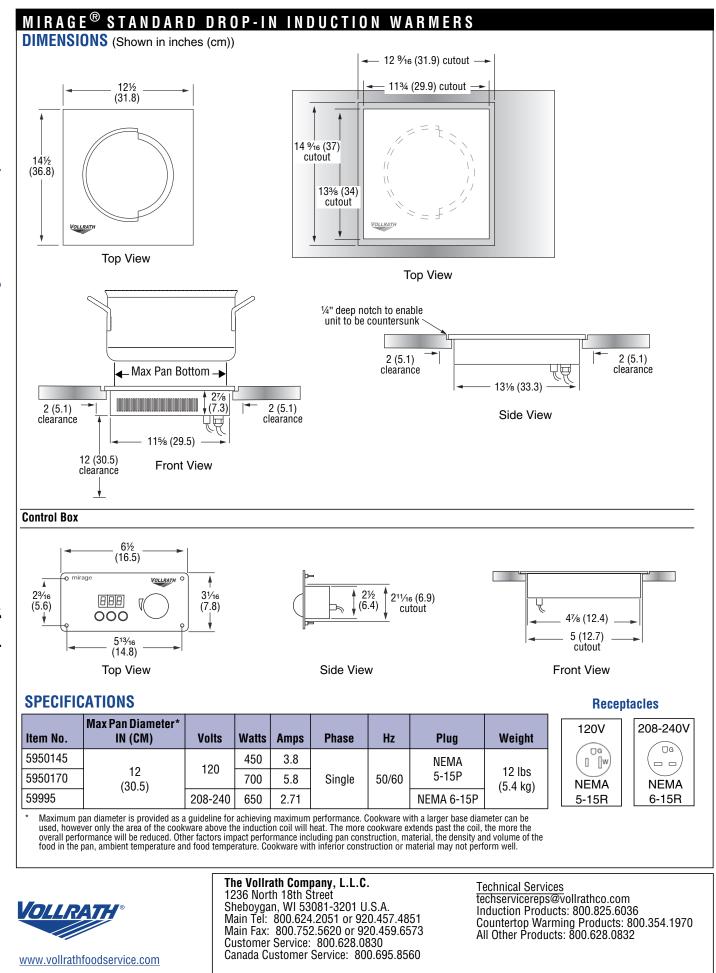

## ITEMS

| 5950145 | 450W Drop-in Induction Warmer (US/Canada) |
|---------|-------------------------------------------|
| 5950170 | 700W Drop-in Induction Warmer (US/Canada) |
| 59995   | 650W Drop-in Induction Warmer (US/Canada) |

#### **Minimum Clearances:**

- Sides: 2 inches (5.1 cm)
- Below: 12 inches (30.5 cm)