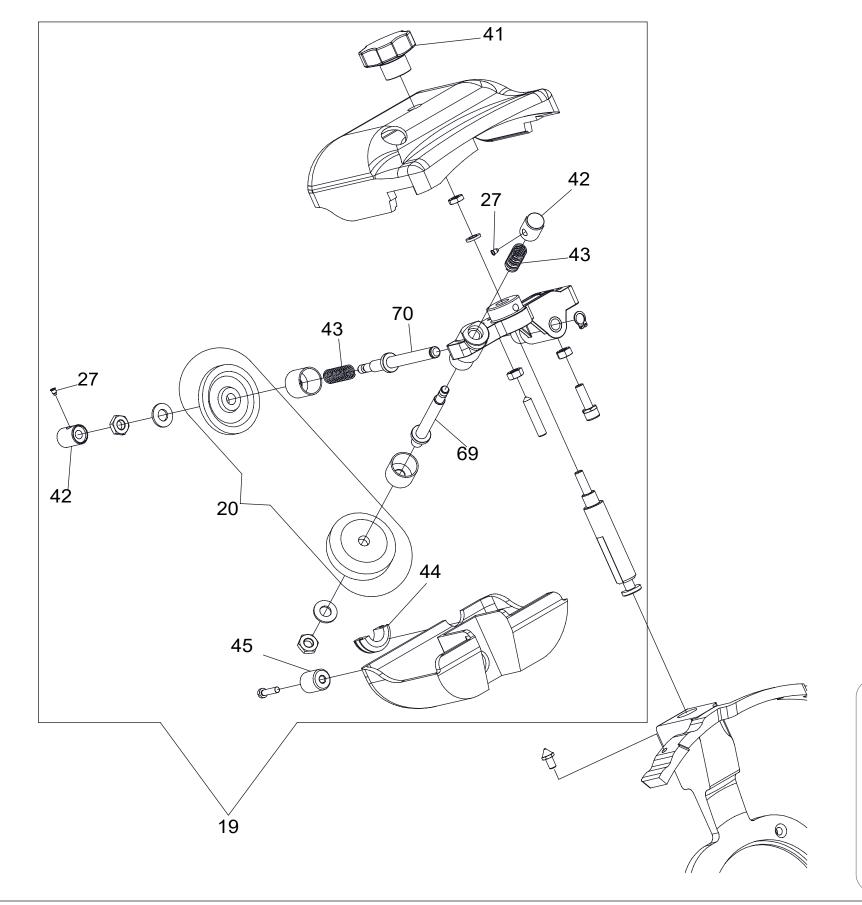

VOLLRATH

| ITEM NO. | PART NUMBER | DESCRIPTION                      | QTY. |
|----------|-------------|----------------------------------|------|
| 1        | XSSL5002    | GAUGE PLATE                      | 1    |
| 2        | XSSL5006    | BELT                             | 1    |
| 3        | XSSL5009    | MOTOR, 115/60 HZ UL              | 1    |
| 4        | XSSL5012    | ON/OFF SWITCH, 110V              | 1    |
| 5        | XSSL5014    | MOTOR THERMAL RESET, 5A UL       | 1    |
| 6        | XSSL5016    | INDICATOR LIGHT BLUE, 110 V UL   | 1    |
| 7        | XSSL5018    | POWER CORD, 110/60 PA 205        | 1    |
| 8        | XSSL5022    | CONTROL LABEL                    | 1    |
| 9        | XSSL5027    | OIL BOTTLE                       | 1    |
| 10       | XSSL5058    | KIT - BLADE COVER                | 1    |
| 11       | XSSL5059    | KIT - BLADE                      | 1    |
| 12       | XSSL5060    | KIT - BLADE RING                 | 1    |
| 13       | XSSL5061    | KIT - SLICE DEFLECTOR            | 1    |
| 14       | XSSL5062    | KIT - BLADE COVER TIE ROD        | 1    |
| 15       | XSSL5064    | KIT - RUBBER FOOT                | 4    |
| 16       | XSSL5066    | KIT - CARRIAGE & TRAY ASSEMBLY   | 1    |
| 17       | XSSL5067    | KIT - THUMB GUARD                | 1    |
| 18       | XSSL5068    | KIT - FOOD PRESS HANDLE          | 1    |
| 19       | XSSL5069    | KIT - SHARPENER ASSEMBLY         | 1    |
| 20       | XSSL5070    | KIT - SHARPENING STONE WHEELS    | 1    |
| 21       | XSSL5071    | KIT - MOTOR CAPACITOR            | 1    |
| 22       | XSSL5072    | KIT - CARRIAGE HANDLE            | 1    |
| 23       | XSSL5077    | KIT - THICKNESS KNOB             | 1    |
| 24       | XSSL5090    | BLADE COVER/SLICE DEFLECTOR KNOB | 1    |
| 25       | XSSL5097    | BRASS STUD BOLT, M6X17           | 2    |
| 26       | XSSL5107    | FOOD PUSHER BUFFER               | 1    |
| 27       | XSSL5112    | BUTTON LOCKING SCREW             | 2    |
| 28       | XSSL5126    | FOOT PLATE                       | 4    |
| 29       | XSSL5127    | BLADE COVER ADAPTOR              | 1    |
| 30       | XSSL5128    | BLADE HUB SEAL, 95X110X6         | 1    |
| 31       | XSSL5129    | GAUGE PLATE BOLT, M8X29          | 2    |
| 32       | XSSL5132    | OIL TUBE                         | 1    |
| 33       | XSSL5133    | GAUGE PLATE SUPPORT COVER SEAL   | 1    |
| 34       | XSSL5136    | KIT - BLADE HUB W/BELT & SEAL    | 1    |
| 35       | XSSL5137    | BRASS STUD BOLT, M8              | 1    |
| 36       | XSSL5138    | CARRIAGE SLIDE BUFFER, M6X17     | 1    |
| 37       | XSSL5139    | CARRIAGE SLIDE ROD SCREW         | 2    |
| 38       | XSSL5140    | CARRIAGE SLIDE ROD SPRING        | 1    |
| 39       | XSSL5141    | FOOD TRAY SUPPORT KNOB           | 1    |
| 40       | XSSL5142    |                                  | 1    |
| 41       | XSSL5144    | SHARPENER ASSEMBLY KNOB          | 1    |
| 42       | XSSL5145    | SHARPENER PUSH BUTTON            | 2    |
| 43       | XSSL5146    | SHARPENER PIN SPRING             | 2    |
| 44       | XSSL5147    | SHARPENER VIBRATION DAMPER       | 1    |
| 45       | XSSL5148    | SHARPENER COVER S/S KNOB         | 1    |
| 46       | XSSL5149    | CARRIAGE RELEASE SPRING          | 1    |

| ITEM NO. | PART NUMBER | DESCRIPTION                   | QTY. |
|----------|-------------|-------------------------------|------|
| 47       | XSSL5175    | GAUGE PLATE SUPPORT           | 1    |
| 48       | XSSL5176    | GAUGE PLATE SUPPORT COVER     | 1    |
| 49       | XSSL5177    | GAUGE PLATE SUPPORT COVER KN  | 1    |
| 50       | XSSL5179    | BRASS STUD BOLT               | 1    |
| 51       | XSSL5180    | OIL TUBE COVER                | 1    |
| 52       | XSSL5181    | GAUGE PLATE SLIDE SPRING      | 1    |
| 53       | XSSL5183    | GAUGE PLATE SUPPORT SEAL      | 1    |
| 54       | XSSL5201    | KIT - FOOD PRESS ASSEMBLY     | 1    |
| 55       | XSSL5202    | GAUGE PLATE BOLT, M8X38       | 2    |
| 56       | XSSL5204    | FOOD PUSHER HANDLE            | 1    |
| 57       | XSSL5208    | MOTOR SUPPORT BRACKET         | 1    |
| 58       | XSSL5210    | POWER CORD SUPPORT BRACKET    | 1    |
| 59       | XSSL5212    | RELAY BOX                     | 1    |
| 60       | XSSL5213    | RELAY BOX COVER               | 1    |
| 61       | XSSL5216    | BOTTOM COVER                  | 1    |
| 62       | XSSL5221    | BLADE HUB ASSEMBLY            | 1    |
| 63       | XSSL5232    | CARRIAGE SLIDE ROD            | 1    |
| 64       | XSSL5233    | FOOD PRESS SLIDE ROD          | 1    |
| 65       | XSSL5234    | CARRIAGE RELEASE TIP          | 1    |
| 66       | XSSL5235    | CARRIAGE RELEASE PIN          | 1    |
| 67       | XSSL5236    | CARRIAGE RELEASE BUSHING      | 1    |
| 68       | XSSL5237    | LOCK RING - EXTERNAL THREADS  | 1    |
| 69       | XSSL5238    | SHARPENING PIN                | 1    |
| 70       | XSSL5239    | DEBURRING PIN                 | 1    |
| 71       | XSSL5241    | KIT - GAUGE PLATE CAM AND PIN | 1    |
| 72       | XSSL5246    | KIT - ON/OFF SWITCH           | 1    |
| 73       | XSSL5247    | KIT - GAUGE PLATE MOVEMENT    | 1    |
| 74       | XSSL5248    | KIT - CARRIAGE SLIDE ASSEMBLY | 1    |
| 75       | XSSL5254    | KIT - ROD BLOCKS              | 1    |
| 76       | 40893       | 12" SAFE BLADE REMOVAL TOOL   | 1    |