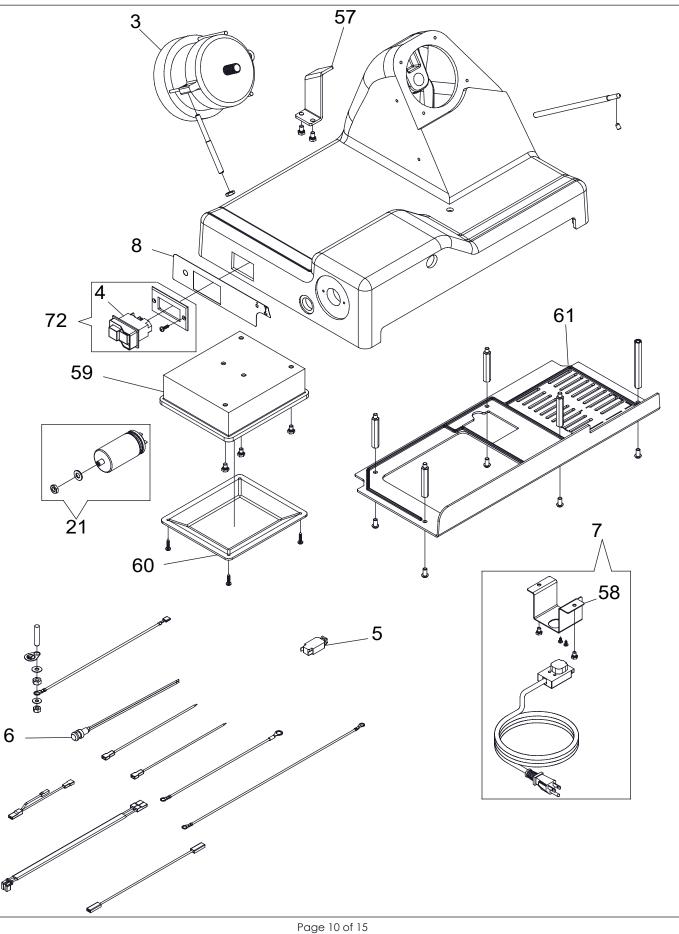

VOLLRATH

| ITEM NO. | PART NUMBER | DESCRIPTION                      | QTY. |
|----------|-------------|----------------------------------|------|
| 1        | XSSL5002    | GAUGE PLATE                      | 1    |
| 2        | XSSL5006    | BELT                             | 1    |
| 3        | XSSL5009    | MOTOR, 115/60 HZ UL              | 1    |
| 4        | XSSL5012    | ON/OFF SWITCH, 110V              | 1    |
| 5        | XSSL5014    | MOTOR THERMAL RESET, 5A UL       | 1    |
| 6        | XSSL5016    | INDICATOR LIGHT BLUE, 110 V UL   | 1    |
| 7        | XSSL5018    | POWER CORD, 110/60 PA 205        | 1    |
| 8        | XSSL5022    | CONTROL LABEL                    | 1    |
| 9        | XSSL5027    | OIL BOTTLE                       | 1    |
| 10       | XSSL5058    | KIT - BLADE COVER                | 1    |
| 11       | XSSL5059    | KIT - BLADE                      | 1    |
| 12       | XSSL5060    | KIT - BLADE RING                 | 1    |
| 13       | XSSL5061    | KIT - SLICE DEFLECTOR            | 1    |
| 14       | XSSL5062    | KIT - BLADE COVER TIE ROD        | 1    |
| 15       | XSSL5064    | KIT - RUBBER FOOT                | 4    |
| 16       | XSSL5066    | KIT - CARRIAGE & TRAY ASSEMBLY   | 1    |
| 17       | XSSL5067    | KIT - THUMB GUARD                | 1    |
| 18       | XSSL5068    | KIT - FOOD PRESS HANDLE          | 1    |
| 19       | XSSL5069    | KIT - SHARPENER ASSEMBLY         | 1    |
| 20       | XSSL5070    | KIT - SHARPENING STONE WHEELS    | 1    |
| 21       | XSSL5071    | KIT - MOTOR CAPACITOR            | 1    |
| 22       | XSSL5072    | KIT - CARRIAGE HANDLE            | 1    |
| 23       | XSSL5077    | KIT - THICKNESS KNOB             | 1    |
| 24       | XSSL5090    | BLADE COVER/SLICE DEFLECTOR KNOB | 1    |
| 25       | XSSL5097    | BRASS STUD BOLT, M6X17           | 2    |
| 26       | XSSL5107    | FOOD PUSHER BUFFER               | 1    |
| 27       | XSSL5112    | BUTTON LOCKING SCREW             | 2    |
| 28       | XSSL5126    | FOOT PLATE                       | 4    |
| 29       | XSSL5127    | BLADE COVER ADAPTOR              | 1    |
| 30       | XSSL5128    | BLADE HUB SEAL, 95X110X6         | 1    |
| 31       | XSSL5129    | GAUGE PLATE BOLT, M8X29          | 2    |
| 32       | XSSL5132    | OIL TUBE                         | 1    |
| 33       | XSSL5133    | GAUGE PLATE SUPPORT COVER SEAL   | 1    |
| 34       | XSSL5136    | KIT - BLADE HUB W/BELT & SEAL    | 1    |
| 35       | XSSL5137    | BRASS STUD BOLT, M8              | 1    |
| 36       | XSSL5138    | CARRIAGE SLIDE BUFFER, M6X17     | 1    |
| 37       | XSSL5139    | CARRIAGE SLIDE ROD SCREW         | 2    |
| 38       | XSSL5140    | CARRIAGE SLIDE ROD SPRING        | 1    |
| 39       | XSSL5141    | FOOD TRAY SUPPORT KNOB           | 1    |
| 40       | XSSL5142    |                                  | 1    |
| 41       | XSSL5144    | SHARPENER ASSEMBLY KNOB          | 1    |
| 42       | XSSL5145    | SHARPENER PUSH BUTTON            | 2    |
| 43       | XSSL5146    | SHARPENER PIN SPRING             | 2    |
| 44       | XSSL5147    | SHARPENER VIBRATION DAMPER       | 1    |
| 45       | XSSL5148    | SHARPENER COVER S/S KNOB         | 1    |
| 46       | XSSL5149    | CARRIAGE RELEASE SPRING          | 1    |

| ITEM NO. | PART NUMBER | DESCRIPTION                   | QTY. |
|----------|-------------|-------------------------------|------|
| 47       | XSSL5175    | GAUGE PLATE SUPPORT           | 1    |
| 48       | XSSL5176    | GAUGE PLATE SUPPORT COVER     | 1    |
| 49       | XSSL5177    | GAUGE PLATE SUPPORT COVER KN  | 1    |
| 50       | XSSL5179    | BRASS STUD BOLT               | 1    |
| 51       | XSSL5180    | OIL TUBE COVER                | 1    |
| 52       | XSSL5181    | GAUGE PLATE SLIDE SPRING      | 1    |
| 53       | XSSL5183    | GAUGE PLATE SUPPORT SEAL      | 1    |
| 54       | XSSL5201    | KIT - FOOD PRESS ASSEMBLY     | 1    |
| 55       | XSSL5202    | GAUGE PLATE BOLT, M8X38       | 2    |
| 56       | XSSL5204    | FOOD PUSHER HANDLE            | 1    |
| 57       | XSSL5208    | MOTOR SUPPORT BRACKET         | 1    |
| 58       | XSSL5210    | POWER CORD SUPPORT BRACKET    | 1    |
| 59       | XSSL5212    | RELAY BOX                     | 1    |
| 60       | XSSL5213    | RELAY BOX COVER               | 1    |
| 61       | XSSL5216    | BOTTOM COVER                  | 1    |
| 62       | XSSL5221    | BLADE HUB ASSEMBLY            | 1    |
| 63       | XSSL5232    | CARRIAGE SLIDE ROD            | 1    |
| 64       | XSSL5233    | FOOD PRESS SLIDE ROD          | 1    |
| 65       | XSSL5234    | CARRIAGE RELEASE TIP          | 1    |
| 66       | XSSL5235    | CARRIAGE RELEASE PIN          | 1    |
| 67       | XSSL5236    | CARRIAGE RELEASE BUSHING      | 1    |
| 68       | XSSL5237    | LOCK RING - EXTERNAL THREADS  | 1    |
| 69       | XSSL5238    | SHARPENING PIN                | 1    |
| 70       | XSSL5239    | DEBURRING PIN                 | 1    |
| 71       | XSSL5241    | KIT - GAUGE PLATE CAM AND PIN | 1    |
| 72       | XSSL5246    | KIT - ON/OFF SWITCH           | 1    |
| 73       | XSSL5247    | KIT - GAUGE PLATE MOVEMENT    | 1    |
| 74       | XSSL5248    | KIT - CARRIAGE SLIDE ASSEMBLY | 1    |
| 75       | XSSL5254    | KIT - ROD BLOCKS              | 1    |
| 76       | 40893       | 12" SAFE BLADE REMOVAL TOOL   | 1    |