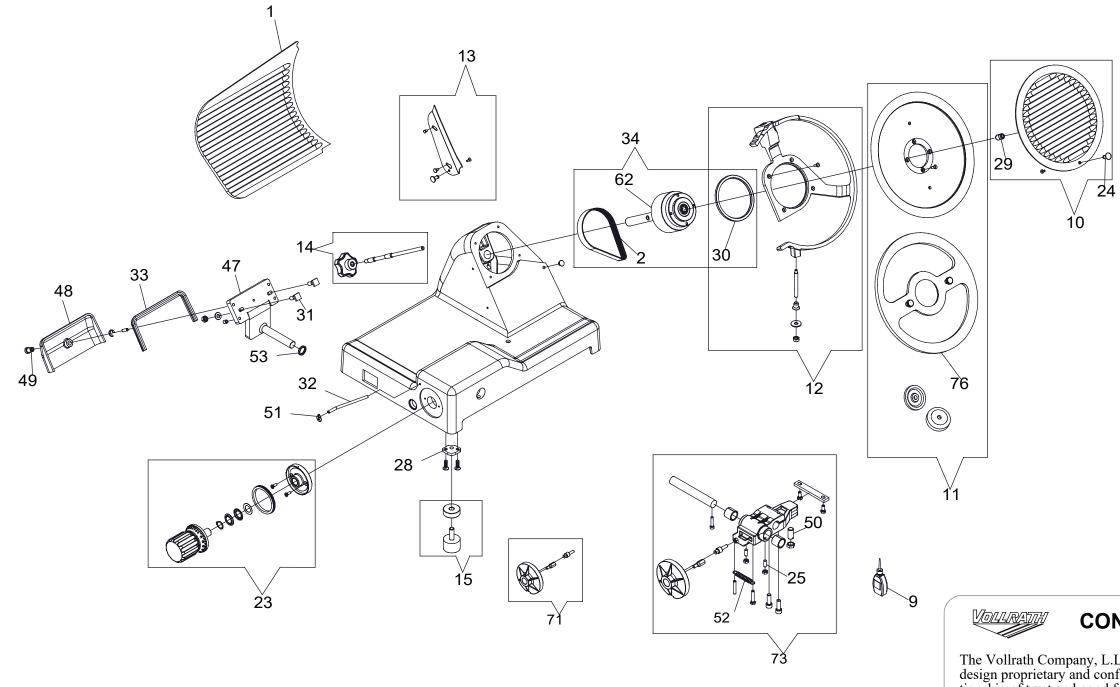

VOLLRATH

| ITEM NO. | PART NUMBER | DESCRIPTION                      | QTY. |
|----------|-------------|----------------------------------|------|
| 1        | XSSL5002    | GAUGE PLATE                      | 1    |
| 2        | XSSL5006    | BELT                             | 1    |
| 3        | XSSL5009    | MOTOR, 115/60 HZ UL              | 1    |
| 4        | XSSL5012    | ON/OFF SWITCH, 110V              | 1    |
| 5        | XSSL5014    | MOTOR THERMAL RESET, 5A UL       | 1    |
| 6        | XSSL5016    | INDICATOR LIGHT BLUE, 110 V UL   | 1    |
| 7        | XSSL5018    | POWER CORD, 110/60 PA 205        | 1    |
| 8        | XSSL5022    | CONTROL LABEL                    | 1    |
| 9        | XSSL5027    | OIL BOTTLE                       | 1    |
| 10       | XSSL5058    | KIT - BLADE COVER                | 1    |
| 11       | XSSL5059    | KIT - BLADE                      | 1    |
| 12       | XSSL5060    | KIT - BLADE RING                 | 1    |
| 13       | XSSL5061    | KIT - SLICE DEFLECTOR            | 1    |
| 14       | XSSL5062    | KIT - BLADE COVER TIE ROD        | 1    |
| 15       | XSSL5064    | KIT - RUBBER FOOT                | 4    |
| 16       | XSSL5066    | KIT - CARRIAGE & TRAY ASSEMBLY   | 1    |
| 17       | XSSL5067    | KIT - THUMB GUARD                | 1    |
| 18       | XSSL5068    | KIT - FOOD PRESS HANDLE          | 1    |
| 19       | XSSL5069    | KIT - SHARPENER ASSEMBLY         | 1    |
| 20       | XSSL5070    | KIT - SHARPENING STONE WHEELS    | 1    |
| 21       | XSSL5071    | KIT - MOTOR CAPACITOR            | 1    |
| 22       | XSSL5072    | KIT - CARRIAGE HANDLE            | 1    |
| 23       | XSSL5077    | KIT - THICKNESS KNOB             | 1    |
| 24       | XSSL5090    | BLADE COVER/SLICE DEFLECTOR KNOB | 1    |
| 25       | XSSL5097    | BRASS STUD BOLT, M6X17           | 2    |
| 26       | XSSL5107    | FOOD PUSHER BUFFER               | 1    |
| 27       | XSSL5112    | BUTTON LOCKING SCREW             | 2    |
| 28       | XSSL5126    | FOOT PLATE                       | 4    |
| 29       | XSSL5127    | BLADE COVER ADAPTOR              | 1    |
| 30       | XSSL5128    | BLADE HUB SEAL, 95X110X6         | 1    |
| 31       | XSSL5129    | GAUGE PLATE BOLT, M8X29          | 2    |
| 32       | XSSL5132    | OIL TUBE                         | 1    |
| 33       | XSSL5133    | GAUGE PLATE SUPPORT COVER SEAL   | 1    |
| 34       | XSSL5136    | KIT - BLADE HUB W/BELT & SEAL    | 1    |
| 35       | XSSL5137    | BRASS STUD BOLT, M8              | 1    |
| 36       | XSSL5138    | CARRIAGE SLIDE BUFFER, M6X17     | 1    |
| 37       | XSSL5139    | CARRIAGE SLIDE ROD SCREW         | 2    |
| 38       | XSSL5140    | CARRIAGE SLIDE ROD SPRING        | 1    |
| 39       | XSSL5141    | FOOD TRAY SUPPORT KNOB           | 1    |
| 40       | XSSL5142    |                                  | 1    |
| 41       | XSSL5144    | SHARPENER ASSEMBLY KNOB          | 1    |
| 42       | XSSL5145    | SHARPENER PUSH BUTTON            | 2    |
| 43       | XSSL5146    | SHARPENER PIN SPRING             | 2    |
| 44       | XSSL5147    | SHARPENER VIBRATION DAMPER       | 1    |
| 45       | XSSL5148    | SHARPENER COVER S/S KNOB         | 1    |
| 46       | XSSL5149    | CARRIAGE RELEASE SPRING          | 1    |

| ITEM NO. | PART NUMBER | DESCRIPTION                   | QTY. |
|----------|-------------|-------------------------------|------|
| 47       | XSSL5175    | GAUGE PLATE SUPPORT           | 1    |
| 48       | XSSL5176    | GAUGE PLATE SUPPORT COVER     | 1    |
| 49       | XSSL5177    | GAUGE PLATE SUPPORT COVER KN  | 1    |
| 50       | XSSL5179    | BRASS STUD BOLT               | 1    |
| 51       | XSSL5180    | OIL TUBE COVER                | 1    |
| 52       | XSSL5181    | GAUGE PLATE SLIDE SPRING      | 1    |
| 53       | XSSL5183    | GAUGE PLATE SUPPORT SEAL      | 1    |
| 54       | XSSL5201    | KIT - FOOD PRESS ASSEMBLY     | 1    |
| 55       | XSSL5202    | GAUGE PLATE BOLT, M8X38       | 2    |
| 56       | XSSL5204    | FOOD PUSHER HANDLE            | 1    |
| 57       | XSSL5208    | MOTOR SUPPORT BRACKET         | 1    |
| 58       | XSSL5210    | POWER CORD SUPPORT BRACKET    | 1    |
| 59       | XSSL5212    | RELAY BOX                     | 1    |
| 60       | XSSL5213    | RELAY BOX COVER               | 1    |
| 61       | XSSL5216    | BOTTOM COVER                  | 1    |
| 62       | XSSL5221    | BLADE HUB ASSEMBLY            | 1    |
| 63       | XSSL5232    | CARRIAGE SLIDE ROD            | 1    |
| 64       | XSSL5233    | FOOD PRESS SLIDE ROD          | 1    |
| 65       | XSSL5234    | CARRIAGE RELEASE TIP          | 1    |
| 66       | XSSL5235    | CARRIAGE RELEASE PIN          | 1    |
| 67       | XSSL5236    | CARRIAGE RELEASE BUSHING      | 1    |
| 68       | XSSL5237    | LOCK RING - EXTERNAL THREADS  | 1    |
| 69       | XSSL5238    | SHARPENING PIN                | 1    |
| 70       | XSSL5239    | DEBURRING PIN                 | 1    |
| 71       | XSSL5241    | KIT - GAUGE PLATE CAM AND PIN | 1    |
| 72       | XSSL5246    | KIT - ON/OFF SWITCH           | 1    |
| 73       | XSSL5247    | KIT - GAUGE PLATE MOVEMENT    | 1    |
| 74       | XSSL5248    | KIT - CARRIAGE SLIDE ASSEMBLY | 1    |
| 75       | XSSL5254    | KIT - ROD BLOCKS              | 1    |
| 76       | 40893       | 12" SAFE BLADE REMOVAL TOOL   | 1    |