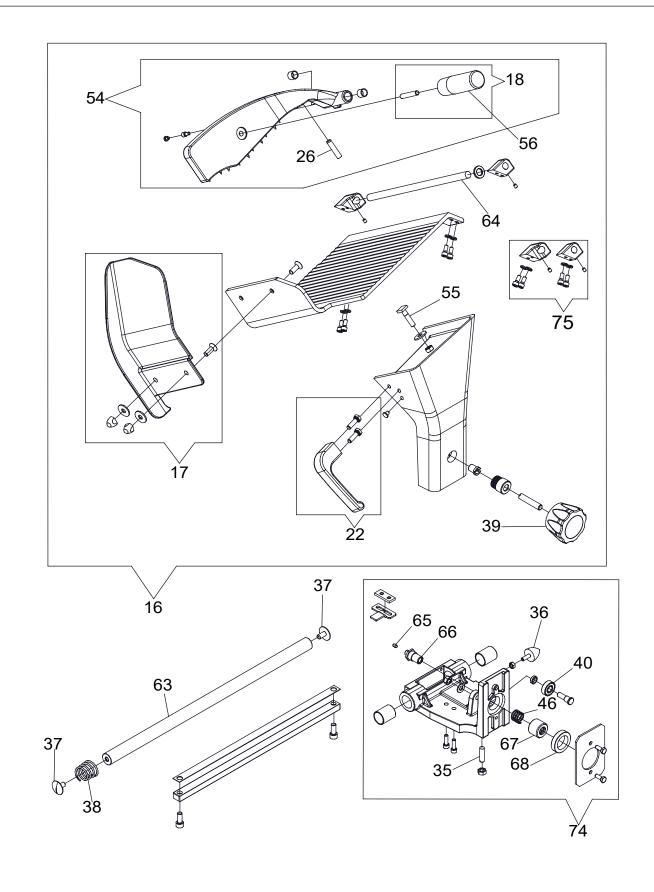

VOLLRATH

| ITEM NO. | PART NUMBER | DESCRIPTION                      | QTY. |
|----------|-------------|----------------------------------|------|
| 1        | XSSL5002    | GAUGE PLATE                      | 1    |
| 2        | XSSL5006    | BELT                             | 1    |
| 3        | XSSL5009    | MOTOR, 115/60 HZ UL              | 1    |
| 4        | XSSL5012    | ON/OFF SWITCH, 110V              | 1    |
| 5        | XSSL5014    | MOTOR THERMAL RESET, 5A UL       | 1    |
| 6        | XSSL5016    | INDICATOR LIGHT BLUE, 110 V UL   | 1    |
| 7        | XSSL5018    | POWER CORD, 110/60 PA 205        | 1    |
| 8        | XSSL5022    | CONTROL LABEL                    | 1    |
| 9        | XSSL5027    | OIL BOTTLE                       | 1    |
| 10       | XSSL5058    | KIT - BLADE COVER                | 1    |
| 11       | XSSL5059    | KIT - BLADE                      | 1    |
| 12       | XSSL5060    | KIT - BLADE RING                 | 1    |
| 13       | XSSL5061    | KIT - SLICE DEFLECTOR            | 1    |
| 14       | XSSL5062    | KIT - BLADE COVER TIE ROD        | 1    |
| 15       | XSSL5064    | KIT - RUBBER FOOT                | 4    |
| 16       | XSSL5066    | KIT - CARRIAGE & TRAY ASSEMBLY   | 1    |
| 17       | XSSL5067    | KIT - THUMB GUARD                | 1    |
| 18       | XSSL5068    | KIT - FOOD PRESS HANDLE          | 1    |
| 19       | XSSL5069    | KIT - SHARPENER ASSEMBLY         | 1    |
| 20       | XSSL5070    | KIT - SHARPENING STONE WHEELS    | 1    |
| 21       | XSSL5071    | KIT - MOTOR CAPACITOR            | 1    |
| 22       | XSSL5072    | KIT - CARRIAGE HANDLE            | 1    |
| 23       | XSSL5077    | KIT - THICKNESS KNOB             | 1    |
| 24       | XSSL5090    | BLADE COVER/SLICE DEFLECTOR KNOB | 1    |
| 25       | XSSL5097    | BRASS STUD BOLT, M6X17           | 2    |
| 26       | XSSL5107    | FOOD PUSHER BUFFER               | 1    |
| 27       | XSSL5112    | BUTTON LOCKING SCREW             | 2    |
| 28       | XSSL5126    | FOOT PLATE                       | 4    |
| 29       | XSSL5127    | BLADE COVER ADAPTOR              | 1    |
| 30       | XSSL5128    | BLADE HUB SEAL, 95X110X6         | 1    |
| 31       | XSSL5129    | GAUGE PLATE BOLT, M8X29          | 2    |
| 32       | XSSL5132    | OIL TUBE                         | 1    |
| 33       | XSSL5133    | GAUGE PLATE SUPPORT COVER SEAL   | 1    |
| 34       | XSSL5136    | KIT - BLADE HUB W/BELT & SEAL    | 1    |
| 35       | XSSL5137    | BRASS STUD BOLT, M8              | 1    |
| 36       | XSSL5138    | CARRIAGE SLIDE BUFFER, M6X17     | 1    |
| 37       | XSSL5139    | CARRIAGE SLIDE ROD SCREW         | 2    |
| 38       | XSSL5140    | CARRIAGE SLIDE ROD SPRING        | 1    |
| 39       | XSSL5141    | FOOD TRAY SUPPORT KNOB           | 1    |
| 40       | XSSL5142    |                                  | 1    |
| 41       | XSSL5144    | SHARPENER ASSEMBLY KNOB          | 1    |
| 42       | XSSL5145    | SHARPENER PUSH BUTTON            | 2    |
| 43       | XSSL5146    | SHARPENER PIN SPRING             | 2    |
| 44       | XSSL5147    | SHARPENER VIBRATION DAMPER       | 1    |
| 45       | XSSL5148    | SHARPENER COVER S/S KNOB         | 1    |
| 46       | XSSL5149    | CARRIAGE RELEASE SPRING          | 1    |

| ITEM NO. | PART NUMBER | DESCRIPTION                   | QTY. |
|----------|-------------|-------------------------------|------|
| 47       | XSSL5175    | GAUGE PLATE SUPPORT           | 1    |
| 48       | XSSL5176    | GAUGE PLATE SUPPORT COVER     | 1    |
| 49       | XSSL5177    | GAUGE PLATE SUPPORT COVER KN  | 1    |
| 50       | XSSL5179    | BRASS STUD BOLT               | 1    |
| 51       | XSSL5180    | OIL TUBE COVER                | 1    |
| 52       | XSSL5181    | GAUGE PLATE SLIDE SPRING      | 1    |
| 53       | XSSL5183    | GAUGE PLATE SUPPORT SEAL      | 1    |
| 54       | XSSL5201    | KIT - FOOD PRESS ASSEMBLY     | 1    |
| 55       | XSSL5202    | GAUGE PLATE BOLT, M8X38       | 2    |
| 56       | XSSL5204    | FOOD PUSHER HANDLE            | 1    |
| 57       | XSSL5208    | MOTOR SUPPORT BRACKET         | 1    |
| 58       | XSSL5210    | POWER CORD SUPPORT BRACKET    | 1    |
| 59       | XSSL5212    | RELAY BOX                     | 1    |
| 60       | XSSL5213    | RELAY BOX COVER               | 1    |
| 61       | XSSL5216    | BOTTOM COVER                  | 1    |
| 62       | XSSL5221    | BLADE HUB ASSEMBLY            | 1    |
| 63       | XSSL5232    | CARRIAGE SLIDE ROD            | 1    |
| 64       | XSSL5233    | FOOD PRESS SLIDE ROD          | 1    |
| 65       | XSSL5234    | CARRIAGE RELEASE TIP          | 1    |
| 66       | XSSL5235    | CARRIAGE RELEASE PIN          | 1    |
| 67       | XSSL5236    | CARRIAGE RELEASE BUSHING      | 1    |
| 68       | XSSL5237    | LOCK RING - EXTERNAL THREADS  | 1    |
| 69       | XSSL5238    | SHARPENING PIN                | 1    |
| 70       | XSSL5239    | DEBURRING PIN                 | 1    |
| 71       | XSSL5241    | KIT - GAUGE PLATE CAM AND PIN | 1    |
| 72       | XSSL5246    | KIT - ON/OFF SWITCH           | 1    |
| 73       | XSSL5247    | KIT - GAUGE PLATE MOVEMENT    | 1    |
| 74       | XSSL5248    | KIT - CARRIAGE SLIDE ASSEMBLY | 1    |
| 75       | XSSL5254    | KIT - ROD BLOCKS              | 1    |
| 76       | 40893       | 12" SAFE BLADE REMOVAL TOOL   | 1    |