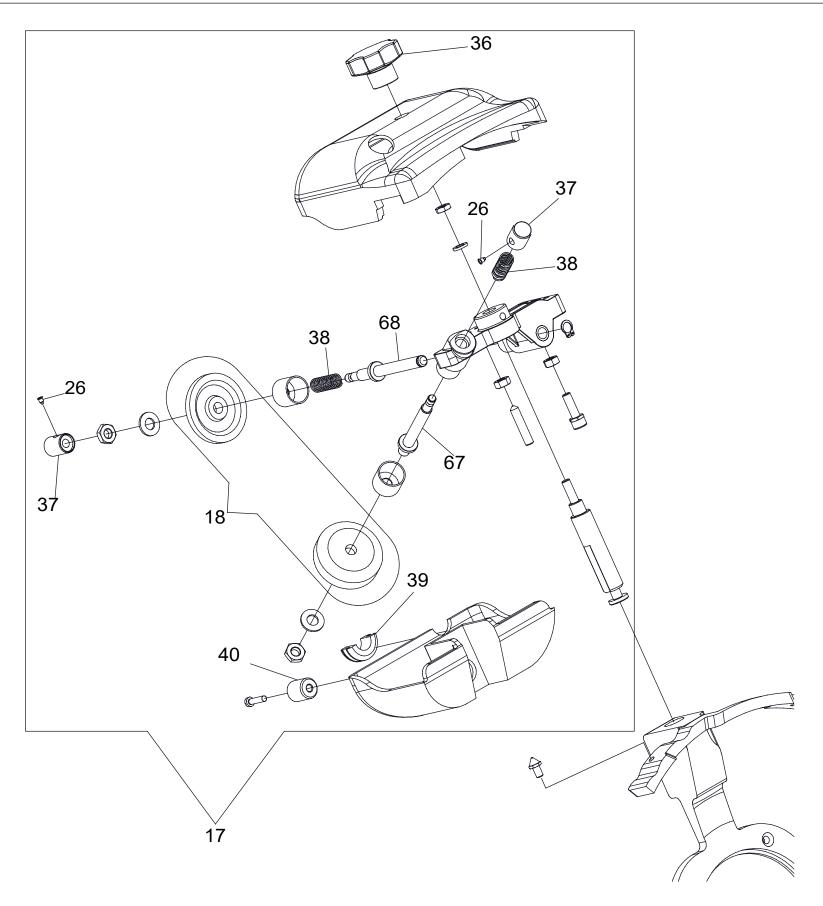

#### 12" 120V Heavy Duty Electric Slicer

|    | PART NUMBER | DESCRIPTION                      | QTY |
|----|-------------|----------------------------------|-----|
| 1  | XSSL5002    | GAUGE PLATE                      | 1   |
| 2  | XSSL5006    | BELT                             | 1   |
| 3  | XSSL5009    | MOTOR, 115/60 HZ UL              | 1   |
| 4  | XSSL5012    | ON/OFF SWITCH, 110V              | 1   |
| 5  | XSSL5014    | MOTOR THERMAL RESET, 5A UL       | 1   |
| 6  | XSSL5016    | INDICATOR LIGHT BLUE, 110 V UL   | 1   |
| 7  | XSSL5018    | POWER CORD, 110/60 PA 205        | 1   |
| 8  | XSSL5022    | CONTROL LABEL                    | 1   |
| 9  | XSSL5027    | OIL BOTTLE                       | 1   |
| 10 | XSSL5031    | BLADE HUB ASSEMBLY               | 1   |
| 11 | XSSL5059    | KIT - BLADE                      | 1   |
| 12 | XSSL5061    | KIT - SLICE DEFLECTOR            | 1   |
| 13 | XSSL5064    | KIT - RUBBER FOOT                | 4   |
| 14 | XSSL5066    | KIT - CARRIAGE & TRAY ASSEMBLY   | 1   |
| 15 | XSSL5067    | KIT - THUMB GUARD                | 1   |
| 16 | XSSL5068    | KIT - FOOD PRESS HANDLE          | 1   |
| 17 | XSSL5069    | KIT - SHARPENER ASSEMBLY         | 1   |
| 18 | XSSL5070    | KIT - SHARPENING STONE WHEELS    | 1   |
| 19 | XSSL5071    | KIT - MOTOR CAPACITOR            | 1   |
| 20 | XSSL5072    | KIT - CARRIAGE HANDLE            | 1   |
| 21 | XSSL5077    | KIT - THICKNESS KNOB             | 1   |
| 22 | XSSL5083    | KIT - GAUGE PLATE MOVEMENT       | 1   |
| 23 | XSSL5090    | BLADE COVER/SLICE DEFLECTOR KNOB | 1   |
| 24 | XSSL5097    | BRASS STUD BOLT, M6X17           | 2   |
| 25 | XSSL5107    | FOOD PUSHER BUFFER               | 1   |
| 26 | XSSL5112    | BUTTON LOCKING SCREW             | 2   |
| 27 | XSSL5126    | FOOT PLATE                       | 4   |
| 28 | XSSL5129    | GAUGE PLATE BOLT, M8X29          | 2   |
| 29 | XSSL5132    | OILTUBE                          | 1   |
| 30 | XSSL5133    | GAUGE PLATE SUPPORT COVER SEAL   | 1   |
| 31 | XSSL5138    | CARRIAGE SLIDE BUFFER, M6X17     | 1   |
| 32 | XSSL5139    | CARRIAGE SLIDE ROD SCREW         | 1   |
| 33 | XSSL5140    | CARRIAGE SLIDE ROD SPRING        | 1   |
| 34 | XSSL5141    | FOOD TRAY SUPPORT KNOB           | 1   |
| 35 | XSSL5142    | CARRIAGE BEARING                 | 1   |
| 36 | XSSL5144    | SHARPENER ASSEMBLY KNOB          | 1   |
| 37 | XSSL5145    | SHARPENER PUSH BUTTON            | 2   |
| 38 | XSSL5146    | SHARPENER PIN SPRING             | 2   |
| 39 | XSSL5147    | SHARPENER VIBRATION DAMPER       | 1   |
| 40 | XSSL5148    | SHARPENER COVER S/S KNOB         | 1   |
| 41 | XSSL5149    | CARRIAGE RELEASE SPRING          | 1   |
| 42 | XSSL5175    | GAUGE PLATE SUPPORT              | 1   |
| 43 | XSSL5176    | GAUGE PLATE SUPPORT COVER        | 1   |
| 44 | XSSL5177    | GAUGE PLATE SUPPORT COVER KNOB   | 1   |
| 45 | XSSL5178    | BLADE COVER KNOB                 | 1   |
| 46 | XSSL5179    | BRASS STUD BOLT                  | 1   |

| ITEM NO. | PART NUMBER | DESCRIPTION                   | QTY |
|----------|-------------|-------------------------------|-----|
| 47       | XSSL5180    | OIL TUBE COVER                | 1   |
| 48       | XSSL5181    | GAUGE PLATE SLIDE SPRING      | 1   |
| 49       | XSSL5182    | BLADE HUB PLUG                | 1   |
| 50       | XSSL5183    | GAUGE PLATE SUPPORT SEAL      | 1   |
| 51       | XSSL5184    | BLADE COVER KNOB SCREW, M4X0  | 1   |
| 52       | XSSL5188    | BRASS STUD BOLT, M8           | 1   |
| 53       | XSSL5201    | KIT - FOOD PRESS ASSEMBLY     | 1   |
| 54       | XSSL5202    | GAUGE PLATE BOLT, M8X38       | 2   |
| 55       | XSSL5204    | FOOD PUSHER HANDLE            | 1   |
| 56       | XSSL5208    | MOTOR SUPPORT BRACKET         | 1   |
| 57       | XSSL5210    | POWER CORD SUPPORT BRACKET    | 1   |
| 58       | XSSL5212    | RELAY BOX                     | 1   |
| 59       | XSSL5213    | RELAY BOX COVER               | 1   |
| 60       | XSSL5216    | BOTTOM COVER                  | 1   |
| 61       | XSSL5232    | CARRIAGE SLIDE ROD            | 1   |
| 62       | XSSL5233    | FOOD PRESS SLIDE ROD          | 1   |
| 63       | XSSL5234    | CARRIAGE RELEASE TIP          | 1   |
| 64       | XSSL5235    | CARRIAGE RELEASE PIN          | 1   |
| 65       | XSSL5236    | CARRIAGE RELEASE BUSHING      | 1   |
| 66       | XSSL5237    | LOCK RING - EXTERNAL THREADS  | 1   |
| 67       | XSSL5238    | SHARPENING PIN                | 1   |
| 68       | XSSL5239    | DEBURRING PIN                 | 1   |
| 69       | XSSL5241    | KIT - GAUGE PLATE CAM AND PIN | 1   |
| 70       | XSSL5246    | KIT - ON/OFF SWITCH           | 1   |
| 71       | XSSL5248    | KIT - CARRIAGE SLIDE ASSEMBLY | 1   |
| 72       | XSSL5254    | KIT - ROD BLOCKS              | 1   |
| 73       | XSSL5255    | KIT - BLADE COVER V.3         | 1   |
| 74       | XSSL5256    | KIT - BLADE RING V.3          | 1   |
| 75       | 40893       | 12" SAFE BLADE REMOVAL TOOL   | 1   |