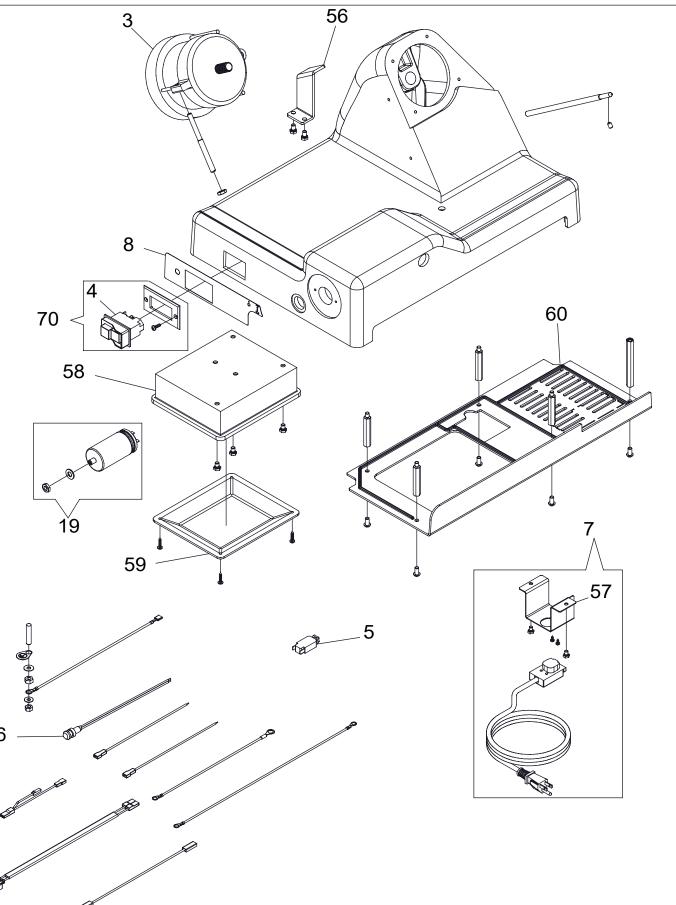

#### 12" 120V Heavy Duty Electric Slicer

|    | PART NUMBER | DESCRIPTION                      | QTY |
|----|-------------|----------------------------------|-----|
| 1  | XSSL5002    | GAUGE PLATE                      | 1   |
| 2  | XSSL5006    | BELT                             | 1   |
| 3  | XSSL5009    | MOTOR, 115/60 HZ UL              | 1   |
| 4  | XSSL5012    | ON/OFF SWITCH, 110V              | 1   |
| 5  | XSSL5014    | MOTOR THERMAL RESET, 5A UL       | 1   |
| 6  | XSSL5016    | INDICATOR LIGHT BLUE, 110 V UL   | 1   |
| 7  | XSSL5018    | POWER CORD, 110/60 PA 205        | 1   |
| 8  | XSSL5022    | CONTROL LABEL                    | 1   |
| 9  | XSSL5027    | OIL BOTTLE                       | 1   |
| 10 | XSSL5031    | BLADE HUB ASSEMBLY               | 1   |
| 11 | XSSL5059    | KIT - BLADE                      | 1   |
| 12 | XSSL5061    | KIT - SLICE DEFLECTOR            | 1   |
| 13 | XSSL5064    | KIT - RUBBER FOOT                | 4   |
| 14 | XSSL5066    | KIT - CARRIAGE & TRAY ASSEMBLY   | 1   |
| 15 | XSSL5067    | KIT - THUMB GUARD                | 1   |
| 16 | XSSL5068    | KIT - FOOD PRESS HANDLE          | 1   |
| 17 | XSSL5069    | KIT - SHARPENER ASSEMBLY         | 1   |
| 18 | XSSL5070    | KIT - SHARPENING STONE WHEELS    | 1   |
| 19 | XSSL5071    | KIT - MOTOR CAPACITOR            | 1   |
| 20 | XSSL5072    | KIT - CARRIAGE HANDLE            | 1   |
| 21 | XSSL5077    | KIT - THICKNESS KNOB             | 1   |
| 22 | XSSL5083    | KIT - GAUGE PLATE MOVEMENT       | 1   |
| 23 | XSSL5090    | BLADE COVER/SLICE DEFLECTOR KNOB | 1   |
| 24 | XSSL5097    | BRASS STUD BOLT, M6X17           | 2   |
| 25 | XSSL5107    | FOOD PUSHER BUFFER               | 1   |
| 26 | XSSL5112    | BUTTON LOCKING SCREW             | 2   |
| 27 | XSSL5126    | FOOT PLATE                       | 4   |
| 28 | XSSL5129    | GAUGE PLATE BOLT, M8X29          | 2   |
| 29 | XSSL5132    | OILTUBE                          | 1   |
| 30 | XSSL5133    | GAUGE PLATE SUPPORT COVER SEAL   | 1   |
| 31 | XSSL5138    | CARRIAGE SLIDE BUFFER, M6X17     | 1   |
| 32 | XSSL5139    | CARRIAGE SLIDE ROD SCREW         | 1   |
| 33 | XSSL5140    | CARRIAGE SLIDE ROD SPRING        | 1   |
| 34 | XSSL5141    | FOOD TRAY SUPPORT KNOB           | 1   |
| 35 | XSSL5142    | CARRIAGE BEARING                 | 1   |
| 36 | XSSL5144    | SHARPENER ASSEMBLY KNOB          | 1   |
| 37 | XSSL5145    | SHARPENER PUSH BUTTON            | 2   |
| 38 | XSSL5146    | SHARPENER PIN SPRING             | 2   |
| 39 | XSSL5147    | SHARPENER VIBRATION DAMPER       | 1   |
| 40 | XSSL5148    | SHARPENER COVER S/S KNOB         | 1   |
| 41 | XSSL5149    | CARRIAGE RELEASE SPRING          | 1   |
| 42 | XSSL5175    | GAUGE PLATE SUPPORT              | 1   |
| 43 | XSSL5176    | GAUGE PLATE SUPPORT COVER        | 1   |
| 44 | XSSL5177    | GAUGE PLATE SUPPORT COVER KNOB   | 1   |
| 45 | XSSL5178    | BLADE COVER KNOB                 | 1   |
| 46 | XSSL5179    | BRASS STUD BOLT                  | 1   |

| ITEM NO. | PART NUMBER | DESCRIPTION                   | QTY |
|----------|-------------|-------------------------------|-----|
| 47       | XSSL5180    | OIL TUBE COVER                | 1   |
| 48       | XSSL5181    | GAUGE PLATE SLIDE SPRING      | 1   |
| 49       | XSSL5182    | BLADE HUB PLUG                | 1   |
| 50       | XSSL5183    | GAUGE PLATE SUPPORT SEAL      | 1   |
| 51       | XSSL5184    | BLADE COVER KNOB SCREW, M4X0  | 1   |
| 52       | XSSL5188    | BRASS STUD BOLT, M8           | 1   |
| 53       | XSSL5201    | KIT - FOOD PRESS ASSEMBLY     | 1   |
| 54       | XSSL5202    | GAUGE PLATE BOLT, M8X38       | 2   |
| 55       | XSSL5204    | FOOD PUSHER HANDLE            | 1   |
| 56       | XSSL5208    | MOTOR SUPPORT BRACKET         | 1   |
| 57       | XSSL5210    | POWER CORD SUPPORT BRACKET    | 1   |
| 58       | XSSL5212    | RELAY BOX                     | 1   |
| 59       | XSSL5213    | RELAY BOX COVER               | 1   |
| 60       | XSSL5216    | BOTTOM COVER                  | 1   |
| 61       | XSSL5232    | CARRIAGE SLIDE ROD            | 1   |
| 62       | XSSL5233    | FOOD PRESS SLIDE ROD          | 1   |
| 63       | XSSL5234    | CARRIAGE RELEASE TIP          | 1   |
| 64       | XSSL5235    | CARRIAGE RELEASE PIN          | 1   |
| 65       | XSSL5236    | CARRIAGE RELEASE BUSHING      | 1   |
| 66       | XSSL5237    | LOCK RING - EXTERNAL THREADS  | 1   |
| 67       | XSSL5238    | SHARPENING PIN                | 1   |
| 68       | XSSL5239    | DEBURRING PIN                 | 1   |
| 69       | XSSL5241    | KIT - GAUGE PLATE CAM AND PIN | 1   |
| 70       | XSSL5246    | KIT - ON/OFF SWITCH           | 1   |
| 71       | XSSL5248    | KIT - CARRIAGE SLIDE ASSEMBLY | 1   |
| 72       | XSSL5254    | KIT - ROD BLOCKS              | 1   |
| 73       | XSSL5255    | KIT - BLADE COVER V.3         | 1   |
| 74       | XSSL5256    | KIT - BLADE RING V.3          | 1   |
| 75       | 40893       | 12" SAFE BLADE REMOVAL TOOL   | 1   |