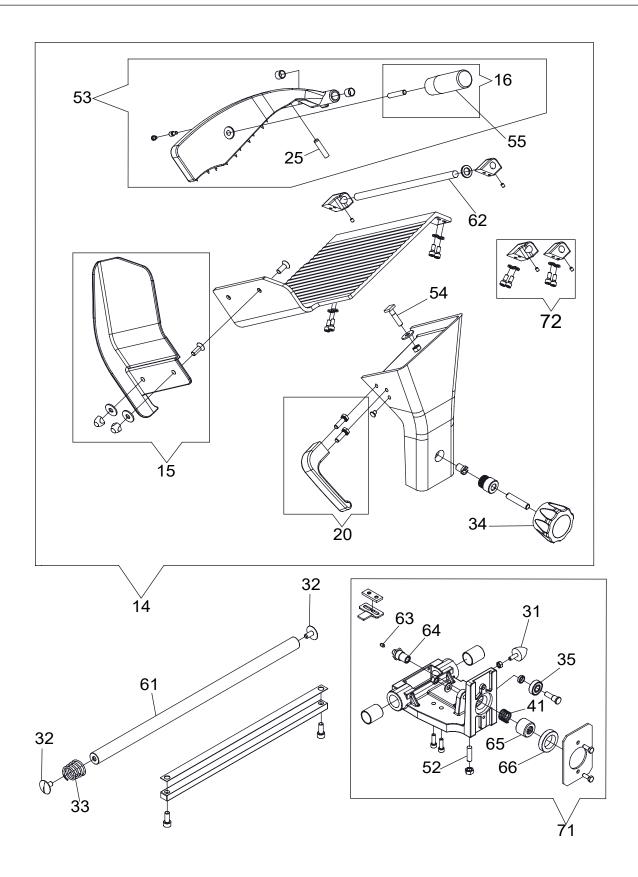

#### 12" 120V Heavy Duty Electric Slicer

|    | PART NUMBER | DESCRIPTION                      | QTY |
|----|-------------|----------------------------------|-----|
| 1  | XSSL5002    | GAUGE PLATE                      | 1   |
| 2  | XSSL5006    | BELT                             | 1   |
| 3  | XSSL5009    | MOTOR, 115/60 HZ UL              | 1   |
| 4  | XSSL5012    | ON/OFF SWITCH, 110V              | 1   |
| 5  | XSSL5014    | MOTOR THERMAL RESET, 5A UL       | 1   |
| 6  | XSSL5016    | INDICATOR LIGHT BLUE, 110 V UL   | 1   |
| 7  | XSSL5018    | POWER CORD, 110/60 PA 205        | 1   |
| 8  | XSSL5022    | CONTROL LABEL                    | 1   |
| 9  | XSSL5027    | OIL BOTTLE                       | 1   |
| 10 | XSSL5031    | BLADE HUB ASSEMBLY               | 1   |
| 11 | XSSL5059    | KIT - BLADE                      | 1   |
| 12 | XSSL5061    | KIT - SLICE DEFLECTOR            | 1   |
| 13 | XSSL5064    | KIT - RUBBER FOOT                | 4   |
| 14 | XSSL5066    | KIT - CARRIAGE & TRAY ASSEMBLY   | 1   |
| 15 | XSSL5067    | KIT - THUMB GUARD                | 1   |
| 16 | XSSL5068    | KIT - FOOD PRESS HANDLE          | 1   |
| 17 | XSSL5069    | KIT - SHARPENER ASSEMBLY         | 1   |
| 18 | XSSL5070    | KIT - SHARPENING STONE WHEELS    | 1   |
| 19 | XSSL5071    | KIT - MOTOR CAPACITOR            | 1   |
| 20 | XSSL5072    | KIT - CARRIAGE HANDLE            | 1   |
| 21 | XSSL5077    | KIT - THICKNESS KNOB             | 1   |
| 22 | XSSL5083    | KIT - GAUGE PLATE MOVEMENT       | 1   |
| 23 | XSSL5090    | BLADE COVER/SLICE DEFLECTOR KNOB | 1   |
| 24 | XSSL5097    | BRASS STUD BOLT, M6X17           | 2   |
| 25 | XSSL5107    | FOOD PUSHER BUFFER               | 1   |
| 26 | XSSL5112    | BUTTON LOCKING SCREW             | 2   |
| 27 | XSSL5126    | FOOT PLATE                       | 4   |
| 28 | XSSL5129    | GAUGE PLATE BOLT, M8X29          | 2   |
| 29 | XSSL5132    | OILTUBE                          | 1   |
| 30 | XSSL5133    | GAUGE PLATE SUPPORT COVER SEAL   | 1   |
| 31 | XSSL5138    | CARRIAGE SLIDE BUFFER, M6X17     | 1   |
| 32 | XSSL5139    | CARRIAGE SLIDE ROD SCREW         | 1   |
| 33 | XSSL5140    | CARRIAGE SLIDE ROD SPRING        | 1   |
| 34 | XSSL5141    | FOOD TRAY SUPPORT KNOB           | 1   |
| 35 | XSSL5142    | CARRIAGE BEARING                 | 1   |
| 36 | XSSL5144    | SHARPENER ASSEMBLY KNOB          | 1   |
| 37 | XSSL5145    | SHARPENER PUSH BUTTON            | 2   |
| 38 | XSSL5146    | SHARPENER PIN SPRING             | 2   |
| 39 | XSSL5147    | SHARPENER VIBRATION DAMPER       | 1   |
| 40 | XSSL5148    | SHARPENER COVER S/S KNOB         | 1   |
| 41 | XSSL5149    | CARRIAGE RELEASE SPRING          | 1   |
| 42 | XSSL5175    | GAUGE PLATE SUPPORT              | 1   |
| 43 | XSSL5176    | GAUGE PLATE SUPPORT COVER        | 1   |
| 44 | XSSL5177    | GAUGE PLATE SUPPORT COVER KNOB   | 1   |
| 45 | XSSL5178    | BLADE COVER KNOB                 | 1   |
| 46 | XSSL5179    | BRASS STUD BOLT                  | 1   |

| ITEM NO. | PART NUMBER | DESCRIPTION                   | QTY |
|----------|-------------|-------------------------------|-----|
| 47       | XSSL5180    | OIL TUBE COVER                | 1   |
| 48       | XSSL5181    | GAUGE PLATE SLIDE SPRING      | 1   |
| 49       | XSSL5182    | BLADE HUB PLUG                | 1   |
| 50       | XSSL5183    | GAUGE PLATE SUPPORT SEAL      | 1   |
| 51       | XSSL5184    | BLADE COVER KNOB SCREW, M4X0  | 1   |
| 52       | XSSL5188    | BRASS STUD BOLT, M8           | 1   |
| 53       | XSSL5201    | KIT - FOOD PRESS ASSEMBLY     | 1   |
| 54       | XSSL5202    | GAUGE PLATE BOLT, M8X38       | 2   |
| 55       | XSSL5204    | FOOD PUSHER HANDLE            | 1   |
| 56       | XSSL5208    | MOTOR SUPPORT BRACKET         | 1   |
| 57       | XSSL5210    | POWER CORD SUPPORT BRACKET    | 1   |
| 58       | XSSL5212    | RELAY BOX                     | 1   |
| 59       | XSSL5213    | RELAY BOX COVER               | 1   |
| 60       | XSSL5216    | BOTTOM COVER                  | 1   |
| 61       | XSSL5232    | CARRIAGE SLIDE ROD            | 1   |
| 62       | XSSL5233    | FOOD PRESS SLIDE ROD          | 1   |
| 63       | XSSL5234    | CARRIAGE RELEASE TIP          | 1   |
| 64       | XSSL5235    | CARRIAGE RELEASE PIN          | 1   |
| 65       | XSSL5236    | CARRIAGE RELEASE BUSHING      | 1   |
| 66       | XSSL5237    | LOCK RING - EXTERNAL THREADS  | 1   |
| 67       | XSSL5238    | SHARPENING PIN                | 1   |
| 68       | XSSL5239    | DEBURRING PIN                 | 1   |
| 69       | XSSL5241    | KIT - GAUGE PLATE CAM AND PIN | 1   |
| 70       | XSSL5246    | KIT - ON/OFF SWITCH           | 1   |
| 71       | XSSL5248    | KIT - CARRIAGE SLIDE ASSEMBLY | 1   |
| 72       | XSSL5254    | KIT - ROD BLOCKS              | 1   |
| 73       | XSSL5255    | KIT - BLADE COVER V.3         | 1   |
| 74       | XSSL5256    | KIT - BLADE RING V.3          | 1   |
| 75       | 40893       | 12" SAFE BLADE REMOVAL TOOL   | 1   |