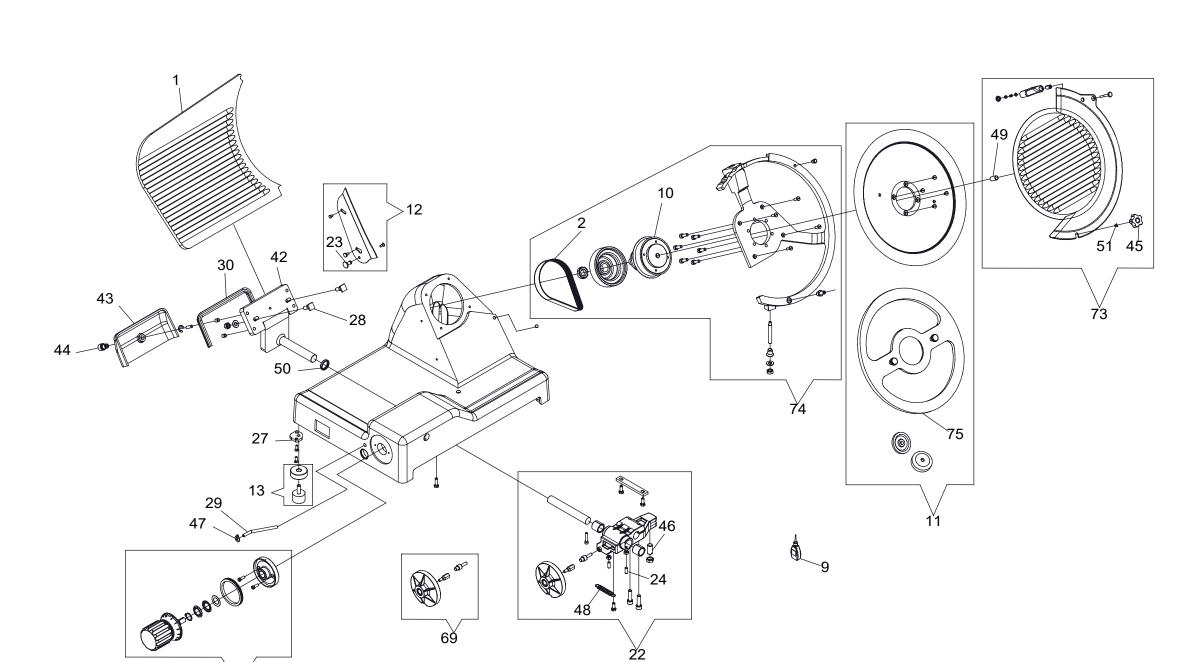

#### 12" 120V Heavy Duty Electric Slicer

|    | PART NUMBER | DESCRIPTION                      | QTY |
|----|-------------|----------------------------------|-----|
| 1  | XSSL5002    | GAUGE PLATE                      | 1   |
| 2  | XSSL5006    | BELT                             | 1   |
| 3  | XSSL5009    | MOTOR, 115/60 HZ UL              | 1   |
| 4  | XSSL5012    | ON/OFF SWITCH, 110V              | 1   |
| 5  | XSSL5014    | MOTOR THERMAL RESET, 5A UL       | 1   |
| 6  | XSSL5016    | INDICATOR LIGHT BLUE, 110 V UL   | 1   |
| 7  | XSSL5018    | POWER CORD, 110/60 PA 205        | 1   |
| 8  | XSSL5022    | CONTROL LABEL                    | 1   |
| 9  | XSSL5027    | OIL BOTTLE                       | 1   |
| 10 | XSSL5031    | BLADE HUB ASSEMBLY               | 1   |
| 11 | XSSL5059    | KIT - BLADE                      | 1   |
| 12 | XSSL5061    | KIT - SLICE DEFLECTOR            | 1   |
| 13 | XSSL5064    | KIT - RUBBER FOOT                | 4   |
| 14 | XSSL5066    | KIT - CARRIAGE & TRAY ASSEMBLY   | 1   |
| 15 | XSSL5067    | KIT - THUMB GUARD                | 1   |
| 16 | XSSL5068    | KIT - FOOD PRESS HANDLE          | 1   |
| 17 | XSSL5069    | KIT - SHARPENER ASSEMBLY         | 1   |
| 18 | XSSL5070    | KIT - SHARPENING STONE WHEELS    | 1   |
| 19 | XSSL5071    | KIT - MOTOR CAPACITOR            | 1   |
| 20 | XSSL5072    | KIT - CARRIAGE HANDLE            | 1   |
| 21 | XSSL5077    | KIT - THICKNESS KNOB             | 1   |
| 22 | XSSL5083    | KIT - GAUGE PLATE MOVEMENT       | 1   |
| 23 | XSSL5090    | BLADE COVER/SLICE DEFLECTOR KNOB | 1   |
| 24 | XSSL5097    | BRASS STUD BOLT, M6X17           | 2   |
| 25 | XSSL5107    | FOOD PUSHER BUFFER               | 1   |
| 26 | XSSL5112    | BUTTON LOCKING SCREW             | 2   |
| 27 | XSSL5126    | FOOT PLATE                       | 4   |
| 28 | XSSL5129    | GAUGE PLATE BOLT, M8X29          | 2   |
| 29 | XSSL5132    | OILTUBE                          | 1   |
| 30 | XSSL5133    | GAUGE PLATE SUPPORT COVER SEAL   | 1   |
| 31 | XSSL5138    | CARRIAGE SLIDE BUFFER, M6X17     | 1   |
| 32 | XSSL5139    | CARRIAGE SLIDE ROD SCREW         | 1   |
| 33 | XSSL5140    | CARRIAGE SLIDE ROD SPRING        | 1   |
| 34 | XSSL5141    | FOOD TRAY SUPPORT KNOB           | 1   |
| 35 | XSSL5142    | CARRIAGE BEARING                 | 1   |
| 36 | XSSL5144    | SHARPENER ASSEMBLY KNOB          | 1   |
| 37 | XSSL5145    | SHARPENER PUSH BUTTON            | 2   |
| 38 | XSSL5146    | SHARPENER PIN SPRING             | 2   |
| 39 | XSSL5147    | SHARPENER VIBRATION DAMPER       | 1   |
| 40 | XSSL5148    | SHARPENER COVER S/S KNOB         | 1   |
| 41 | XSSL5149    | CARRIAGE RELEASE SPRING          | 1   |
| 42 | XSSL5175    | GAUGE PLATE SUPPORT              | 1   |
| 43 | XSSL5176    | GAUGE PLATE SUPPORT COVER        | 1   |
| 44 | XSSL5177    | GAUGE PLATE SUPPORT COVER KNOB   | 1   |
| 45 | XSSL5178    | BLADE COVER KNOB                 | 1   |
| 46 | XSSL5179    | BRASS STUD BOLT                  | 1   |

| ITEM NO. | PART NUMBER | DESCRIPTION                   | QTY |
|----------|-------------|-------------------------------|-----|
| 47       | XSSL5180    | OIL TUBE COVER                | 1   |
| 48       | XSSL5181    | GAUGE PLATE SLIDE SPRING      | 1   |
| 49       | XSSL5182    | BLADE HUB PLUG                | 1   |
| 50       | XSSL5183    | GAUGE PLATE SUPPORT SEAL      | 1   |
| 51       | XSSL5184    | BLADE COVER KNOB SCREW, M4X0  | 1   |
| 52       | XSSL5188    | BRASS STUD BOLT, M8           | 1   |
| 53       | XSSL5201    | KIT - FOOD PRESS ASSEMBLY     | 1   |
| 54       | XSSL5202    | GAUGE PLATE BOLT, M8X38       | 2   |
| 55       | XSSL5204    | FOOD PUSHER HANDLE            | 1   |
| 56       | XSSL5208    | MOTOR SUPPORT BRACKET         | 1   |
| 57       | XSSL5210    | POWER CORD SUPPORT BRACKET    | 1   |
| 58       | XSSL5212    | RELAY BOX                     | 1   |
| 59       | XSSL5213    | RELAY BOX COVER               | 1   |
| 60       | XSSL5216    | BOTTOM COVER                  | 1   |
| 61       | XSSL5232    | CARRIAGE SLIDE ROD            | 1   |
| 62       | XSSL5233    | FOOD PRESS SLIDE ROD          | 1   |
| 63       | XSSL5234    | CARRIAGE RELEASE TIP          | 1   |
| 64       | XSSL5235    | CARRIAGE RELEASE PIN          | 1   |
| 65       | XSSL5236    | CARRIAGE RELEASE BUSHING      | 1   |
| 66       | XSSL5237    | LOCK RING - EXTERNAL THREADS  | 1   |
| 67       | XSSL5238    | SHARPENING PIN                | 1   |
| 68       | XSSL5239    | DEBURRING PIN                 | 1   |
| 69       | XSSL5241    | KIT - GAUGE PLATE CAM AND PIN | 1   |
| 70       | XSSL5246    | KIT - ON/OFF SWITCH           | 1   |
| 71       | XSSL5248    | KIT - CARRIAGE SLIDE ASSEMBLY | 1   |
| 72       | XSSL5254    | KIT - ROD BLOCKS              | 1   |
| 73       | XSSL5255    | KIT - BLADE COVER V.3         | 1   |
| 74       | XSSL5256    | KIT - BLADE RING V.3          | 1   |
| 75       | 40893       | 12" SAFE BLADE REMOVAL TOOL   | 1   |