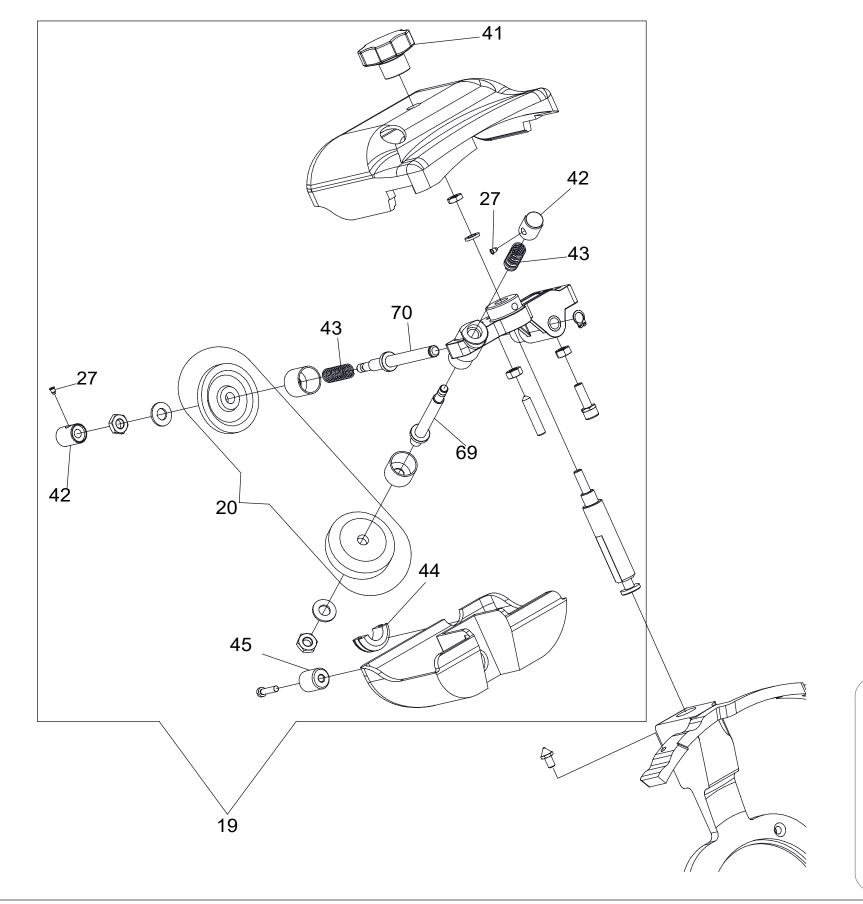

VOLLRATH

| ITEM NO. | PART NUMBER | DESCRIPTION                      | QTY |
|----------|-------------|----------------------------------|-----|
| 1        | XSSL5002    | GAUGE PLATE                      | 1   |
| 2        | XSSL5006    | BELT                             | 1   |
| 3        | XSSL5009    | MOTOR, 115/60 HZ UL              | 1   |
| 4        | XSSL5012    | ON/OFF SWITCH, 110V              | 1   |
| 5        | XSSL5014    | MOTOR THERMAL RESET, 5A UL       | 1   |
| 6        | XSSL5016    | INDICATOR LIGHT BLUE, 110 V UL   | 1   |
| 7        | XSSL5018    | POWER CORD, 110/60 PA 205        | 1   |
| 8        | XSSL5022    | CONTROL LABEL                    | 1   |
| 9        | XSSL5027    | OIL BOTTLE                       | 1   |
| 10       | XSSL5058    | KIT - BLADE COVER                | 1   |
| 11       | XSSL5059    | KIT - BLADE                      | 1   |
| 12       | XSSL5060    | KIT - BLADE RING                 | 1   |
| 13       | XSSL5061    | KIT - SLICE DEFLECTOR            | 1   |
| 14       | XSSL5062    | KIT - BLADE COVER TIE ROD        | 1   |
| 15       | XSSL5063    | KIT - THICKNESS KNOB             | 1   |
| 16       | XSSL5064    | KIT - RUBBER FOOT                | 4   |
| 17       | XSSL5066    | KIT - CARRIAGE & TRAY ASSEMBLY   | 1   |
| 18       | XSSL5067    | KIT - THUMB GUARD                | 1   |
| 19       | XSSL5068    | KIT - FOOD PRESS HANDLE          | 1   |
| 20       | XSSL5069    | KIT - SHARPENER ASSEMBLY         | 1   |
| 21       | XSSL5070    | KIT - SHARPENING STONE WHEELS    | 1   |
| 22       | XSSL5071    | KIT - MOTOR CAPACITOR            | 1   |
| 23       | XSSL5072    | KIT - CARRIAGE HANDLE            | 1   |
| 24       | XSSL5086    | KIT - GAUGE PLATE MOVEMENT       | 1   |
| 25       | XSSL5090    | BLADE COVER/SLICE DEFLECTOR KNOB | 1   |
| 26       | XSSL5097    | BRASS STUD BOLT, M6X17           | 2   |
| 27       | XSSL5103    | BRASS STUD BOLT, M6X25           | 1   |
| 28       | XSSL5107    | FOOD PUSHER BUFFER               | 1   |
| 29       | XSSL5112    | BUTTON LOCKING SCREW             | 2   |
| 30       | XSSL5126    | FOOT PLATE                       | 4   |
| 31       | XSSL5127    | BLADE COVER ADAPTOR              | 1   |
| 32       | XSSL5128    | BLADE HUB SEAL, 95X110X6         | 1   |
| 33       | XSSL5129    | GAUGE PLATE BOLT, M8X29          | 2   |
| 34       | XSSL5130    | GAUGE PLATE SUPPORT COVER        | 1   |
| 35       | XSSL5131    | GAUGE PLATE SUPPORT COVER KNOB   | 1   |
| 36       | XSSL5132    | OIL TUBE                         | 1   |
| 37       | XSSL5133    | GAUGE PLATE SUPPORT COVER SEAL   | 1   |
| 38       | XSSL5134    | GAUGE PLATE SLIDE SPRING         | 1   |
| 39       | XSSL5135    | SNAP-IN COVER                    | 1   |
| 40       | XSSL5136    | KIT - BLADE HUB W/BELT & SEAL    | 1   |
| 41       | XSSL5137    | BRASS STUD BOLT, M8              | 1   |
| 42       | XSSL5138    | CARRIAGE SLIDE BUFFER, M6X17     | 1   |
| 43       | XSSL5139    | CARRIAGE SLIDE ROD SCREW         | 2   |
| 44       | XSSL5140    | CARRIAGE SLIDE ROD SPRING        | 1   |
| 45       | XSSL5141    | FOOD TRAY SUPPORT KNOB           | 1   |
| 46       | XSSL5142    | CARRIAGE BEARING                 | 1   |

| ITEM NO. | PART NUMBER | DESCRIPTION                   | QTY |
|----------|-------------|-------------------------------|-----|
| 47       | XSSL5144    | SHARPENER ASSEMBLY KNOB       | 1   |
| 48       | XSSL5145    | SHARPENER PUSH BUTTON         | 2   |
| 49       | XSSL5146    | SHARPENER PIN SPRING          | 2   |
| 50       | XSSL5147    | SHARPENER VIBRATION DAMPER    | 1   |
| 51       | XSSL5148    | SHARPENER COVER S/S KNOB      | 1   |
| 52       | XSSL5149    | CARRIAGE RELEASE SPRING       | 1   |
| 53       | XSSL5180    | OIL TUBE COVER                | 1   |
| 54       | XSSL5194    | KIT - CARRIAGE SLIDE ASSEMBLY | 1   |
| 55       | XSSL5201    | KIT - FOOD PRESS ASSEMBLY     | 1   |
| 56       | XSSL5202    | GAUGE PLATE BOLT, M8X38       | 2   |
| 57       | XSSL5204    | FOOD PUSHER HANDLE            | 1   |
| 58       | XSSL5205    | GAUGE PLATE SUPPORT           | 1   |
| 59       | XSSL5208    | MOTOR SUPPORT BRACKET         | 1   |
| 60       | XSSL5210    | POWER CORD SUPPORT BRACKET    | 1   |
| 61       | XSSL5212    | RELAY BOX                     | 1   |
| 62       | XSSL5213    | RELAY BOX COVER               | 1   |
| 63       | XSSL5216    | BOTTOM COVER                  | 1   |
| 64       | XSSL5221    | BLADE HUB ASSEMBLY            | 1   |
| 65       | XSSL5231    | KIT - GAUGE PLATE CAM AND PIN | 1   |
| 66       | XSSL5232    | CARRIAGE SLIDE ROD            | 1   |
| 67       | XSSL5233    | FOOD PRESS SLIDE ROD          | 1   |
| 68       | XSSL5234    | CARRIAGE RELEASE TIP          | 1   |
| 69       | XSSL5235    | CARRIAGE RELEASE PIN          | 1   |
| 70       | XSSL5236    | CARRIAGE RELEASE BUSHING      | 1   |
| 71       | XSSL5237    | LOCK RING - EXTERNAL THREADS  | 1   |
| 72       | XSSL5238    | SHARPENING PIN                | 1   |
| 73       | XSSL5239    | DEBURRING PIN                 | 1   |
| 74       | XSSL5246    | KIT - ON/OFF SWITCH           | 1   |
| 75       | XSSL5254    | KIT - ROD BLOCKS              | 1   |
| 76       | 40893       | 12" SAFE BLADE REMOVAL TOOL   | 1   |