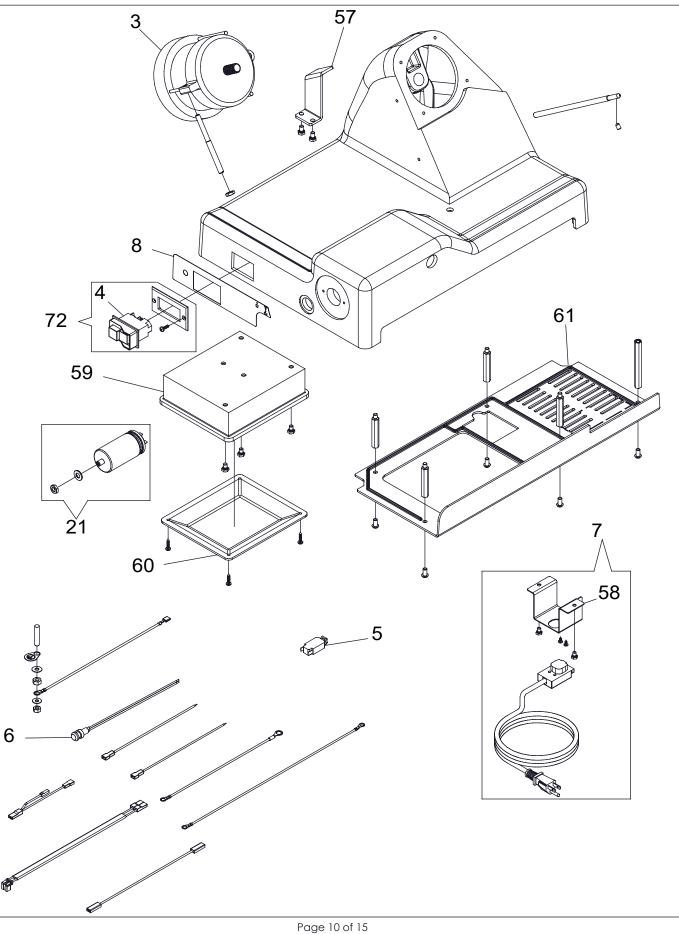

#### **CONFIDENTIAL DESIGN**

<u>Vollkratil</u>i

<u>Vollaratil</u>

<u>Vollkratil</u>i

VOLLRATH

| ITEM NO. | PARTNUMBER | DESCRIPTION                      | QTY. |
|----------|------------|----------------------------------|------|
| 1        | XSSL5002   | GAUGE PLATE                      | 1    |
| 2        | XSSL5006   | BELT                             | 1    |
| 3        | XSSL5009   | MOTOR, 115/60 HZ UL              | 1    |
| 4        | XSSL5012   | ON/OFF SWITCH, 110V              | 1    |
| 5        | XSSL5014   | MOTOR THERMAL RESET, 5A UL       | 1    |
| 6        | XSSL5016   | INDICATOR LIGHT BLUE, 110 V UL   | 1    |
| 7        | XSSL5018   | POWER CORD, 110/60 PA 205        | 1    |
| 8        | XSSL5022   | CONTROL LABEL                    | 1    |
| 9        | XSSL5027   | OIL BOTTLE                       | 1    |
| 10       | XSSL5058   | KIT - BLADE COVER                | 1    |
| 11       | XSSL5059   | KIT - BLADE                      | 1    |
| 12       | XSSL5060   | KIT - BLADE RING                 | 1    |
| 13       | XSSL5061   | KIT - SLICE DEFLECTOR            | 1    |
| 14       | XSSL5062   | KIT - BLADE COVER TIE ROD        | 1    |
| 15       | XSSL5064   | KIT - RUBBER FOOT                | 4    |
| 16       | XSSL5066   | KIT - CARRIAGE & TRAY ASSEMBLY   | 1    |
| 17       | XSSL5067   | KIT - THUMB GUARD                | 1    |
| 18       | XSSL5068   | KIT - FOOD PRESS HANDLE          | 1    |
| 19       | XSSL5069   | KIT - SHARPENER ASSEMBLY         | 1    |
| 20       | XSSL5070   | KIT - SHARPENING STONE WHEELS    | 1    |
| 21       | XSSL5071   | KIT - MOTOR CAPACITOR            | 1    |
| 22       | XSSL5072   | KIT - CARRIAGE HANDLE            | 1    |
| 23       | XSSL5077   | KIT - THICKNESS KNOB             | 1    |
| 24       | XSSL5090   | BLADE COVER/SLICE DEFLECTOR KNOB | 1    |
| 25       | XSSL5097   | BRASS STUD BOLT, M6X17           | 2    |
| 26       | XSSL5107   | FOOD PUSHER BUFFER               | 1    |
| 27       | XSSL5112   | BUTTON LOCKING SCREW             | 2    |
| 28       | XSSL5126   | FOOT PLATE                       | 4    |
| 29       | XSSL5127   | BLADE COVER ADAPTOR              | 1    |
| 30       | XSSL5128   | BLADE HUB SEAL, 95X110X6         | 1    |
| 31       | XSSL5129   | GAUGE PLATE BOLT, M8X29          | 2    |
| 32       | XSSL5132   | OILTUBE                          | 1    |
| 33       | XSSL5133   | GAUGE PLATE SUPPORT COVER SEAL   | 1    |
| 34       | XSSL5136   | KIT - BLADE HUB W/BELT & SEAL    | 1    |
| 35       | XSSL5137   | BRASS STUD BOLT, M8              | 1    |
| 36       | XSSL5138   | CARRIAGE SLIDE BUFFER, M6X17     | 1    |
| 37       | XSSL5139   | CARRIAGE SLIDE ROD SCREW         | 2    |
| 38       | XSSL5140   | CARRIAGE SLIDE ROD SPRING        | 1    |
| 39       | XSSL5141   | FOOD TRAY SUPPORT KNOB           | 1    |
| 40       | XSSL5142   |                                  | 1    |
| 41       | XSSL5144   | SHARPENER ASSEMBLY KNOB          | 1    |
| 42       | XSSL5145   | SHARPENER PUSH BUTTON            | 2    |
| 43       | XSSL5146   | SHARPENER PIN SPRING             | 2    |
| 44       | XSSL5147   | SHARPENER VIBRATION DAMPER       | 1    |
| 45       | XSSL5148   | SHARPENER COVER S/S KNOB         | 1    |
| 46       | XSSL5149   | CARRIAGE RELEASE SPRING          | 1    |

| ITEM NO. | PART NUMBER | DESCRIPTION                   | QTY. |
|----------|-------------|-------------------------------|------|
| 47       | XSSL5175    | GAUGE PLATE SUPPORT           | 1    |
| 48       | XSSL5176    | GAUGE PLATE SUPPORT COVER     | 1    |
| 49       | XSSL5177    | GAUGE PLATE SUPPORT COVER KN  | 1    |
| 50       | XSSL5179    | BRASS STUD BOLT               | 1    |
| 51       | XSSL5180    | OIL TUBE COVER                | 1    |
| 52       | XSSL5181    | GAUGE PLATE SLIDE SPRING      | 1    |
| 53       | XSSL5183    | GAUGE PLATE SUPPORT SEAL      | 1    |
| 54       | XSSL5201    | KIT - FOOD PRESS ASSEMBLY     | 1    |
| 55       | XSSL5202    | GAUGE PLATE BOLT, M8X38       | 2    |
| 56       | XSSL5204    | FOOD PUSHER HANDLE            | 1    |
| 57       | XSSL5208    | MOTOR SUPPORT BRACKET         | 1    |
| 58       | XSSL5210    | POWER CORD SUPPORT BRACKET    | 1    |
| 59       | XSSL5212    | RELAY BOX                     | 1    |
| 60       | XSSL5213    | RELAY BOX COVER               | 1    |
| 61       | XSSL5216    | BOTTOM COVER                  | 1    |
| 62       | XSSL5221    | BLADE HUB ASSEMBLY            | 1    |
| 63       | XSSL5232    | CARRIAGE SLIDE ROD            | 1    |
| 64       | XSSL5233    | FOOD PRESS SLIDE ROD          | 1    |
| 65       | XSSL5234    | CARRIAGE RELEASE TIP          | 1    |
| 66       | XSSL5235    | CARRIAGE RELEASE PIN          | 1    |
| 67       | XSSL5236    | CARRIAGE RELEASE BUSHING      | 1    |
| 68       | XSSL5237    | LOCK RING - EXTERNAL THREADS  | 1    |
| 69       | XSSL5238    | SHARPENING PIN                | 1    |
| 70       | XSSL5239    | DEBURRING PIN                 | 1    |
| 71       | XSSL5241    | KIT - GAUGE PLATE CAM AND PIN | 1    |
| 72       | XSSL5246    | KIT - ON/OFF SWITCH           | 1    |
| 73       | XSSL5247    | KIT - GAUGE PLATE MOVEMENT    | 1    |
| 74       | XSSL5248    | KIT - CARRIAGE SLIDE ASSEMBLY | 1    |
| 75       | XSSL5254    | KIT - ROD BLOCKS              | 1    |
| 76       | 40893       | 12" SAFE BLADE REMOVAL TOOL   | 1    |
|          |             |                               |      |