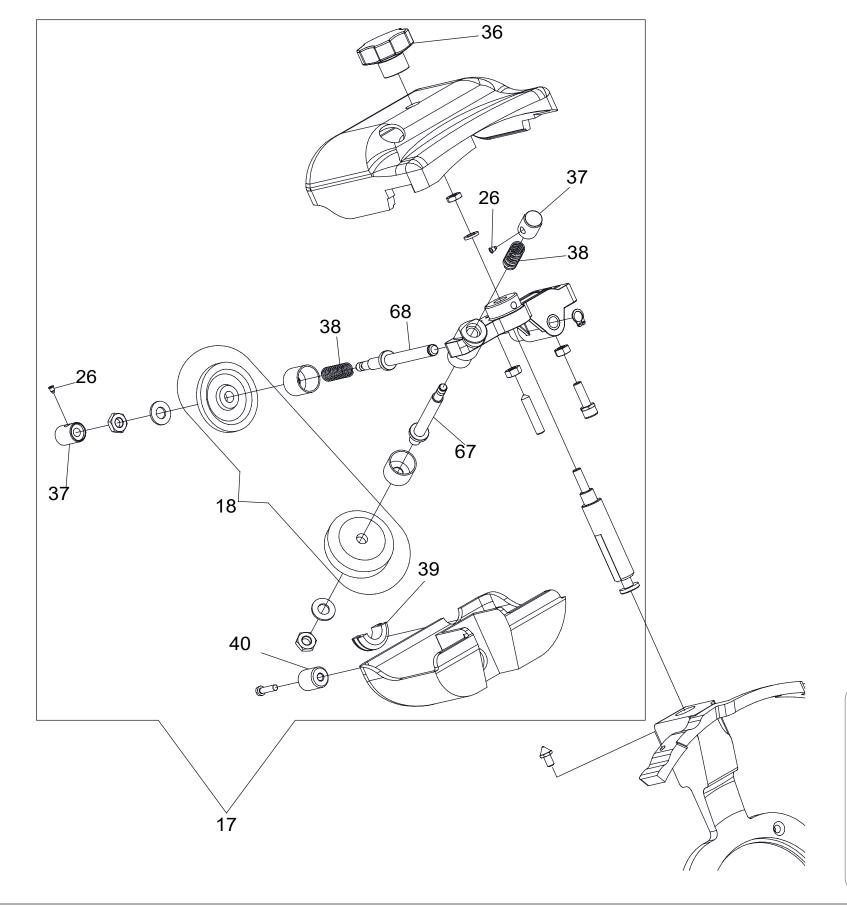

VOLLRATH

| ITEM NO. | PART NUMBER | DESCRIPTION                      | QTY |
|----------|-------------|----------------------------------|-----|
| 1        | XSSL5002    | GAUGE PLATE                      | 1   |
| 2        | XSSL5006    | BELT                             | 1   |
| 3        | XSSL5009    | MOTOR, 115/60 HZ UL              | 1   |
| 4        | XSSL5012    | ON/OFF SWITCH, 110V              | 1   |
| 5        | XSSL5014    | MOTOR THERMAL RESET, 5A UL       | 1   |
| 6        | XSSL5016    | INDICATOR LIGHT BLUE, 110 V UL   | 1   |
| 7        | XSSL5018    | POWER CORD, 110/60 PA 205        | 1   |
| 8        | XSSL5022    | CONTROL LABEL                    | 1   |
| 9        | XSSL5027    | OIL BOTTLE                       | 1   |
| 10       | XSSL5058    | KIT - BLADE COVER                | 1   |
| 11       | XSSL5059    | KIT - BLADE                      | 1   |
| 12       | XSSL5060    | KIT - BLADE RING                 | 1   |
| 13       | XSSL5061    | KIT - SLICE DEFLECTOR            | 1   |
| 14       | XSSL5062    | KIT - BLADE COVER TIE ROD        | 1   |
| 15       | XSSL5063    | KIT - THICKNESS KNOB             | 1   |
| 16       | XSSL5064    | KIT - RUBBER FOOT                | 4   |
| 17       | XSSL5066    | KIT - CARRIAGE & TRAY ASSEMBLY   | 1   |
| 18       | XSSL5067    | KIT - THUMB GUARD                | 1   |
| 19       | XSSL5068    | KIT - FOOD PRESS HANDLE          | 1   |
| 20       | XSSL5069    | KIT - SHARPENER ASSEMBLY         | 1   |
| 21       | XSSL5070    | KIT - SHARPENING STONE WHEELS    | 1   |
| 22       | XSSL5071    | KIT - MOTOR CAPACITOR            | 1   |
| 23       | XSSL5072    | KIT - CARRIAGE HANDLE            | 1   |
| 24       | XSSL5086    | KIT - GAUGE PLATE MOVEMENT       | 1   |
| 25       | XSSL5090    | BLADE COVER/SLICE DEFLECTOR KNOB | 1   |
| 26       | XSSL5097    | BRASS STUD BOLT, M6X17           | 2   |
| 27       | XSSL5103    | BRASS STUD BOLT, M6X25           | 1   |
| 28       | XSSL5107    | FOOD PUSHER BUFFER               | 1   |
| 29       | XSSL5112    | BUTTON LOCKING SCREW             | 2   |
| 30       | XSSL5126    | FOOT PLATE                       | 4   |
| 31       | XSSL5127    | BLADE COVER ADAPTOR              | 1   |
| 32       | XSSL5128    | BLADE HUB SEAL, 95X110X6         | 1   |
| 33       | XSSL5129    | GAUGE PLATE BOLT, M8X29          | 2   |
| 34       | XSSL5130    | GAUGE PLATE SUPPORT COVER        | 1   |
| 35       | XSSL5131    | GAUGE PLATE SUPPORT COVER KNOB   | 1   |
| 36       | XSSL5132    | OIL TUBE                         | 1   |
| 37       | XSSL5133    | GAUGE PLATE SUPPORT COVER SEAL   | 1   |
| 38       | XSSL5134    | GAUGE PLATE SLIDE SPRING         | 1   |
| 39       | XSSL5135    | SNAP-IN COVER                    | 1   |
| 40       | XSSL5136    | KIT - BLADE HUB W/BELT & SEAL    | 1   |
| 41       | XSSL5137    | BRASS STUD BOLT, M8              | 1   |
| 42       | XSSL5138    | CARRIAGE SLIDE BUFFER, M6X17     | 1   |
| 43       | XSSL5139    | CARRIAGE SLIDE ROD SCREW         | 2   |
| 44       | XSSL5140    | CARRIAGE SLIDE ROD SPRING        | 1   |
| 45       | XSSL5141    | FOOD TRAY SUPPORT KNOB           | 1   |
| 46       | XSSL5142    | CARRIAGE BEARING                 | 1   |

| ITEM NO. | PART NUMBER | DESCRIPTION                   | QTY |
|----------|-------------|-------------------------------|-----|
| 47       | XSSL5144    | SHARPENER ASSEMBLY KNOB       | 1   |
| 48       | XSSL5145    | SHARPENER PUSH BUTTON         | 2   |
| 49       | XSSL5146    | SHARPENER PIN SPRING          | 2   |
| 50       | XSSL5147    | SHARPENER VIBRATION DAMPER    | 1   |
| 51       | XSSL5148    | SHARPENER COVER S/S KNOB      | 1   |
| 52       | XSSL5149    | CARRIAGE RELEASE SPRING       | 1   |
| 53       | XSSL5180    | OIL TUBE COVER                | 1   |
| 54       | XSSL5194    | KIT - CARRIAGE SLIDE ASSEMBLY | 1   |
| 55       | XSSL5201    | KIT - FOOD PRESS ASSEMBLY     | 1   |
| 56       | XSSL5202    | GAUGE PLATE BOLT, M8X38       | 2   |
| 57       | XSSL5204    | FOOD PUSHER HANDLE            | 1   |
| 58       | XSSL5205    | GAUGE PLATE SUPPORT           | 1   |
| 59       | XSSL5208    | MOTOR SUPPORT BRACKET         | 1   |
| 60       | XSSL5210    | POWER CORD SUPPORT BRACKET    | 1   |
| 61       | XSSL5212    | RELAY BOX                     | 1   |
| 62       | XSSL5213    | RELAY BOX COVER               | 1   |
| 63       | XSSL5216    | BOTTOM COVER                  | 1   |
| 64       | XSSL5221    | BLADE HUB ASSEMBLY            | 1   |
| 65       | XSSL5231    | KIT - GAUGE PLATE CAM AND PIN | 1   |
| 66       | XSSL5232    | CARRIAGE SLIDE ROD            | 1   |
| 67       | XSSL5233    | FOOD PRESS SLIDE ROD          | 1   |
| 68       | XSSL5234    | CARRIAGE RELEASE TIP          | 1   |
| 69       | XSSL5235    | CARRIAGE RELEASE PIN          | 1   |
| 70       | XSSL5236    | CARRIAGE RELEASE BUSHING      | 1   |
| 71       | XSSL5237    | LOCK RING - EXTERNAL THREADS  | 1   |
| 72       | XSSL5238    | SHARPENING PIN                | 1   |
| 73       | XSSL5239    | DEBURRING PIN                 | 1   |
| 74       | XSSL5246    | KIT - ON/OFF SWITCH           | 1   |
| 75       | XSSL5254    | KIT - ROD BLOCKS              | 1   |
| 76       | 40893       | 12" SAFE BLADE REMOVAL TOOL   | 1   |