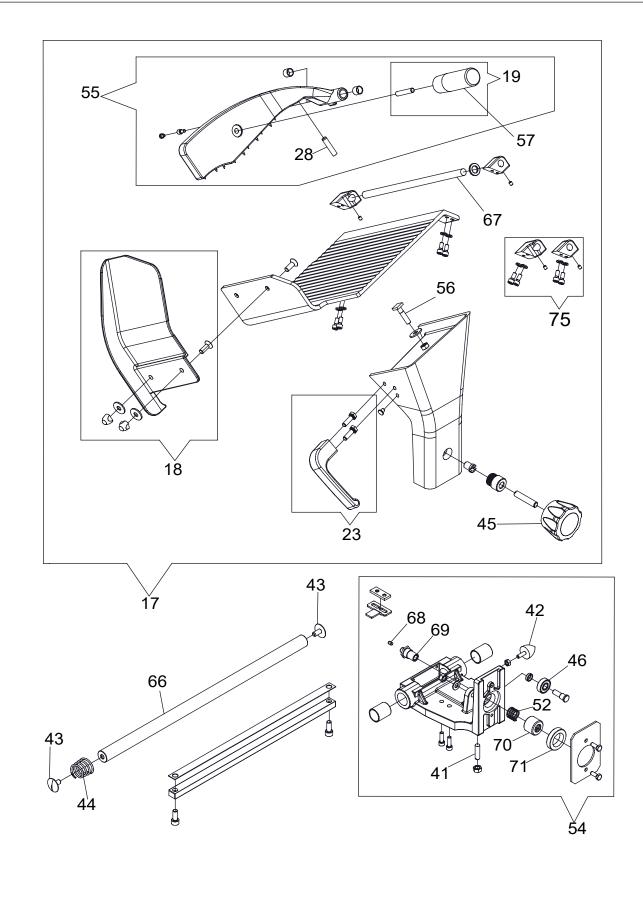

VOLLRATH

| ITEM NO. | PART NUMBER | DESCRIPTION                      | QTY |
|----------|-------------|----------------------------------|-----|
| 1        | XSSL5002    | GAUGE PLATE                      | 1   |
| 2        | XSSL5006    | BELT                             | 1   |
| 3        | XSSL5009    | MOTOR, 115/60 HZ UL              | 1   |
| 4        | XSSL5012    | ON/OFF SWITCH, 110V              | 1   |
| 5        | XSSL5014    | MOTOR THERMAL RESET, 5A UL       | 1   |
| 6        | XSSL5016    | INDICATOR LIGHT BLUE, 110 V UL   | 1   |
| 7        | XSSL5018    | POWER CORD, 110/60 PA 205        | 1   |
| 8        | XSSL5022    | CONTROL LABEL                    | 1   |
| 9        | XSSL5027    | OIL BOTTLE                       | 1   |
| 10       | XSSL5058    | KIT - BLADE COVER                | 1   |
| 11       | XSSL5059    | KIT - BLADE                      | 1   |
| 12       | XSSL5060    | KIT - BLADE RING                 | 1   |
| 13       | XSSL5061    | KIT - SLICE DEFLECTOR            | 1   |
| 14       | XSSL5062    | KIT - BLADE COVER TIE ROD        | 1   |
| 15       | XSSL5063    | KIT - THICKNESS KNOB             | 1   |
| 16       | XSSL5064    | KIT - RUBBER FOOT                | 4   |
| 17       | XSSL5066    | KIT - CARRIAGE & TRAY ASSEMBLY   | 1   |
| 18       | XSSL5067    | KIT - THUMB GUARD                | 1   |
| 19       | XSSL5068    | KIT - FOOD PRESS HANDLE          | 1   |
| 20       | XSSL5069    | KIT - SHARPENER ASSEMBLY         | 1   |
| 21       | XSSL5070    | KIT - SHARPENING STONE WHEELS    | 1   |
| 22       | XSSL5071    | KIT - MOTOR CAPACITOR            | 1   |
| 23       | XSSL5072    | KIT - CARRIAGE HANDLE            | 1   |
| 24       | XSSL5086    | KIT - GAUGE PLATE MOVEMENT       | 1   |
| 25       | XSSL5090    | BLADE COVER/SLICE DEFLECTOR KNOB | 1   |
| 26       | XSSL5097    | BRASS STUD BOLT, M6X17           | 2   |
| 27       | XSSL5103    | BRASS STUD BOLT, M6X25           | 1   |
| 28       | XSSL5107    | FOOD PUSHER BUFFER               | 1   |
| 29       | XSSL5112    | BUTTON LOCKING SCREW             | 2   |
| 30       | XSSL5126    | FOOT PLATE                       | 4   |
| 31       | XSSL5127    | BLADE COVER ADAPTOR              | 1   |
| 32       | XSSL5128    | BLADE HUB SEAL, 95X110X6         | 1   |
| 33       | XSSL5129    | GAUGE PLATE BOLT, M8X29          | 2   |
| 34       | XSSL5130    | GAUGE PLATE SUPPORT COVER        | 1   |
| 35       | XSSL5131    | GAUGE PLATE SUPPORT COVER KNOB   | 1   |
| 36       | XSSL5132    | OIL TUBE                         | 1   |
| 37       | XSSL5133    | GAUGE PLATE SUPPORT COVER SEAL   | 1   |
| 38       | XSSL5134    | GAUGE PLATE SLIDE SPRING         | 1   |
| 39       | XSSL5135    | SNAP-IN COVER                    | 1   |
| 40       | XSSL5136    | KIT - BLADE HUB W/BELT & SEAL    | 1   |
| 41       | XSSL5137    | BRASS STUD BOLT, M8              | 1   |
| 42       | XSSL5138    | CARRIAGE SLIDE BUFFER, M6X17     | 1   |
| 43       | XSSL5139    | CARRIAGE SLIDE ROD SCREW         | 2   |
| 44       | XSSL5140    | CARRIAGE SLIDE ROD SPRING        | 1   |
| 45       | XSSL5141    | FOOD TRAY SUPPORT KNOB           | 1   |
| 46       | XSSL5142    | CARRIAGE BEARING                 | 1   |

| ITEM NO. | PART NUMBER | DESCRIPTION                   | QTY |
|----------|-------------|-------------------------------|-----|
| 47       | XSSL5144    | SHARPENER ASSEMBLY KNOB       | 1   |
| 48       | XSSL5145    | SHARPENER PUSH BUTTON         | 2   |
| 49       | XSSL5146    | SHARPENER PIN SPRING          | 2   |
| 50       | XSSL5147    | SHARPENER VIBRATION DAMPER    | 1   |
| 51       | XSSL5148    | SHARPENER COVER S/S KNOB      | 1   |
| 52       | XSSL5149    | CARRIAGE RELEASE SPRING       | 1   |
| 53       | XSSL5180    | OIL TUBE COVER                | 1   |
| 54       | XSSL5194    | KIT - CARRIAGE SLIDE ASSEMBLY | 1   |
| 55       | XSSL5201    | KIT - FOOD PRESS ASSEMBLY     | 1   |
| 56       | XSSL5202    | GAUGE PLATE BOLT, M8X38       | 2   |
| 57       | XSSL5204    | FOOD PUSHER HANDLE            | 1   |
| 58       | XSSL5205    | GAUGE PLATE SUPPORT           | 1   |
| 59       | XSSL5208    | MOTOR SUPPORT BRACKET         | 1   |
| 60       | XSSL5210    | POWER CORD SUPPORT BRACKET    | 1   |
| 61       | XSSL5212    | RELAY BOX                     | 1   |
| 62       | XSSL5213    | RELAY BOX COVER               | 1   |
| 63       | XSSL5216    | BOTTOM COVER                  | 1   |
| 64       | XSSL5221    | BLADE HUB ASSEMBLY            | 1   |
| 65       | XSSL5231    | KIT - GAUGE PLATE CAM AND PIN | 1   |
| 66       | XSSL5232    | CARRIAGE SLIDE ROD            | 1   |
| 67       | XSSL5233    | FOOD PRESS SLIDE ROD          | 1   |
| 68       | XSSL5234    | CARRIAGE RELEASE TIP          | 1   |
| 69       | XSSL5235    | CARRIAGE RELEASE PIN          | 1   |
| 70       | XSSL5236    | CARRIAGE RELEASE BUSHING      | 1   |
| 71       | XSSL5237    | LOCK RING - EXTERNAL THREADS  | 1   |
| 72       | XSSL5238    | SHARPENING PIN                | 1   |
| 73       | XSSL5239    | DEBURRING PIN                 | 1   |
| 74       | XSSL5246    | KIT - ON/OFF SWITCH           | 1   |
| 75       | XSSL5254    | KIT - ROD BLOCKS              | 1   |
| 76       | 40893       | 12" SAFE BLADE REMOVAL TOOL   | 1   |

# SHEETS 1-5 ARE 40952 V1: S/N F211-H088 SHEETS 6-10 ARE 40952 V2: S/N H146-J038 SHEETS 11-15 ARE 40952 V3: S/N J150-CURRENT PRODUCTION