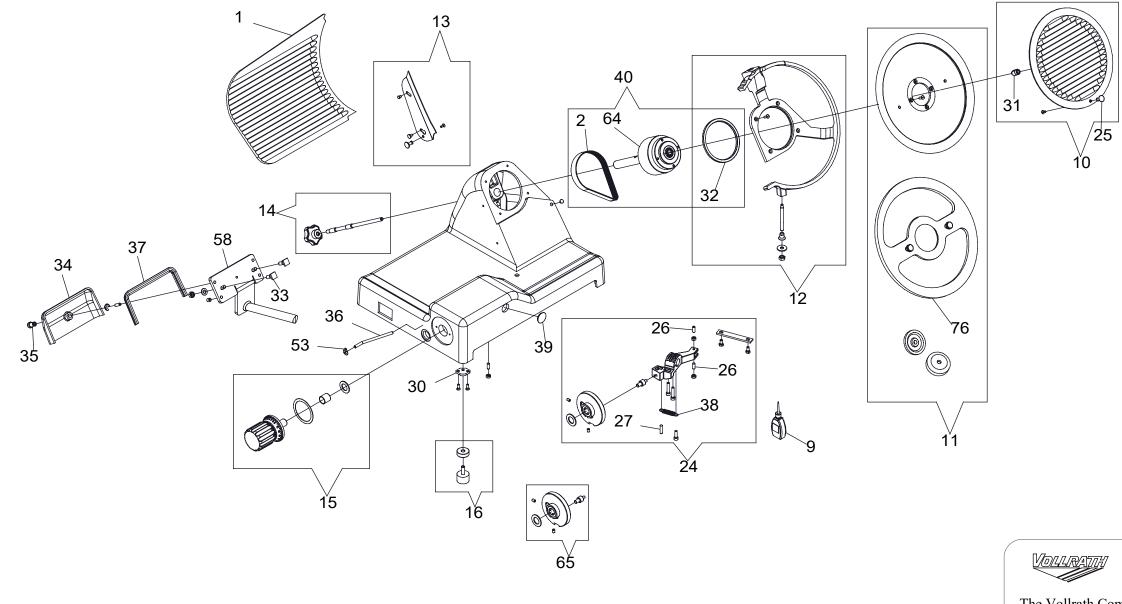

VOLLRATH

| ITEM NO. | PART NUMBER | DESCRIPTION                      | QTY |
|----------|-------------|----------------------------------|-----|
| 1        | XSSL5002    | GAUGE PLATE                      | 1   |
| 2        | XSSL5006    | BELT                             | 1   |
| 3        | XSSL5009    | MOTOR, 115/60 HZ UL              | 1   |
| 4        | XSSL5012    | ON/OFF SWITCH, 110V              | 1   |
| 5        | XSSL5014    | MOTOR THERMAL RESET, 5A UL       | 1   |
| 6        | XSSL5016    | INDICATOR LIGHT BLUE, 110 V UL   | 1   |
| 7        | XSSL5018    | POWER CORD, 110/60 PA 205        | 1   |
| 8        | XSSL5022    | CONTROL LABEL                    | 1   |
| 9        | XSSL5027    | OIL BOTTLE                       | 1   |
| 10       | XSSL5058    | KIT - BLADE COVER                | 1   |
| 11       | XSSL5059    | KIT - BLADE                      | 1   |
| 12       | XSSL5060    | KIT - BLADE RING                 | 1   |
| 13       | XSSL5061    | KIT - SLICE DEFLECTOR            | 1   |
| 14       | XSSL5062    | KIT - BLADE COVER TIE ROD        | 1   |
| 15       | XSSL5063    | KIT - THICKNESS KNOB             | 1   |
| 16       | XSSL5064    | KIT - RUBBER FOOT                | 4   |
| 17       | XSSL5066    | KIT - CARRIAGE & TRAY ASSEMBLY   | 1   |
| 18       | XSSL5067    | KIT - THUMB GUARD                | 1   |
| 19       | XSSL5068    | KIT - FOOD PRESS HANDLE          | 1   |
| 20       | XSSL5069    | KIT - SHARPENER ASSEMBLY         | 1   |
| 21       | XSSL5070    | KIT - SHARPENING STONE WHEELS    | 1   |
| 22       | XSSL5071    | KIT - MOTOR CAPACITOR            | 1   |
| 23       | XSSL5072    | KIT - CARRIAGE HANDLE            | 1   |
| 24       | XSSL5086    | KIT - GAUGE PLATE MOVEMENT       | 1   |
| 25       | XSSL5090    | BLADE COVER/SLICE DEFLECTOR KNOB | 1   |
| 26       | XSSL5097    | BRASS STUD BOLT, M6X17           | 2   |
| 27       | XSSL5103    | BRASS STUD BOLT, M6X25           | 1   |
| 28       | XSSL5107    | FOOD PUSHER BUFFER               | 1   |
| 29       | XSSL5112    | BUTTON LOCKING SCREW             | 2   |
| 30       | XSSL5126    | FOOT PLATE                       | 4   |
| 31       | XSSL5127    | BLADE COVER ADAPTOR              | 1   |
| 32       | XSSL5128    | BLADE HUB SEAL, 95X110X6         | 1   |
| 33       | XSSL5129    | GAUGE PLATE BOLT, M8X29          | 2   |
| 34       | XSSL5130    | GAUGE PLATE SUPPORT COVER        | 1   |
| 35       | XSSL5131    | GAUGE PLATE SUPPORT COVER KNOB   | 1   |
| 36       | XSSL5132    | OIL TUBE                         | 1   |
| 37       | XSSL5133    | GAUGE PLATE SUPPORT COVER SEAL   | 1   |
| 38       | XSSL5134    | GAUGE PLATE SLIDE SPRING         | 1   |
| 39       | XSSL5135    | SNAP-IN COVER                    | 1   |
| 40       | XSSL5136    | KIT - BLADE HUB W/BELT & SEAL    | 1   |
| 41       | XSSL5137    | BRASS STUD BOLT, M8              | 1   |
| 42       | XSSL5138    | CARRIAGE SLIDE BUFFER, M6X17     | 1   |
| 43       | XSSL5139    | CARRIAGE SLIDE ROD SCREW         | 2   |
| 44       | XSSL5140    | CARRIAGE SLIDE ROD SPRING        | 1   |
| 45       | XSSL5141    | FOOD TRAY SUPPORT KNOB           | 1   |
| 46       | XSSL5142    | CARRIAGE BEARING                 | 1   |

| ITEM NO. | PART NUMBER | DESCRIPTION                   | QTY |
|----------|-------------|-------------------------------|-----|
| 47       | XSSL5144    | SHARPENER ASSEMBLY KNOB       | 1   |
| 48       | XSSL5145    | SHARPENER PUSH BUTTON         | 2   |
| 49       | XSSL5146    | SHARPENER PIN SPRING          | 2   |
| 50       | XSSL5147    | SHARPENER VIBRATION DAMPER    | 1   |
| 51       | XSSL5148    | SHARPENER COVER S/S KNOB      | 1   |
| 52       | XSSL5149    | CARRIAGE RELEASE SPRING       | 1   |
| 53       | XSSL5180    | OIL TUBE COVER                | 1   |
| 54       | XSSL5194    | KIT - CARRIAGE SLIDE ASSEMBLY | 1   |
| 55       | XSSL5201    | KIT - FOOD PRESS ASSEMBLY     | 1   |
| 56       | XSSL5202    | GAUGE PLATE BOLT, M8X38       | 2   |
| 57       | XSSL5204    | FOOD PUSHER HANDLE            | 1   |
| 58       | XSSL5205    | GAUGE PLATE SUPPORT           | 1   |
| 59       | XSSL5208    | MOTOR SUPPORT BRACKET         | 1   |
| 60       | XSSL5210    | POWER CORD SUPPORT BRACKET    | 1   |
| 61       | XSSL5212    | RELAY BOX                     | 1   |
| 62       | XSSL5213    | RELAY BOX COVER               | 1   |
| 63       | XSSL5216    | BOTTOM COVER                  | 1   |
| 64       | XSSL5221    | BLADE HUB ASSEMBLY            | 1   |
| 65       | XSSL5231    | KIT - GAUGE PLATE CAM AND PIN | 1   |
| 66       | XSSL5232    | CARRIAGE SLIDE ROD            | 1   |
| 67       | XSSL5233    | FOOD PRESS SLIDE ROD          | 1   |
| 68       | XSSL5234    | CARRIAGE RELEASE TIP          | 1   |
| 69       | XSSL5235    | CARRIAGE RELEASE PIN          | 1   |
| 70       | XSSL5236    | CARRIAGE RELEASE BUSHING      | 1   |
| 71       | XSSL5237    | LOCK RING - EXTERNAL THREADS  | 1   |
| 72       | XSSL5238    | SHARPENING PIN                | 1   |
| 73       | XSSL5239    | DEBURRING PIN                 | 1   |
| 74       | XSSL5246    | KIT - ON/OFF SWITCH           | 1   |
| 75       | XSSL5254    | KIT - ROD BLOCKS              | 1   |
| 76       | 40893       | 12" SAFE BLADE REMOVAL TOOL   | 1   |

# SHEETS 1-5 ARE 40952 V1: S/N F211-H088 SHEETS 6-10 ARE 40952 V2: S/N H146-J038 SHEETS 11-15 ARE 40952 V3: S/N J150-CURRENT PRODUCTION