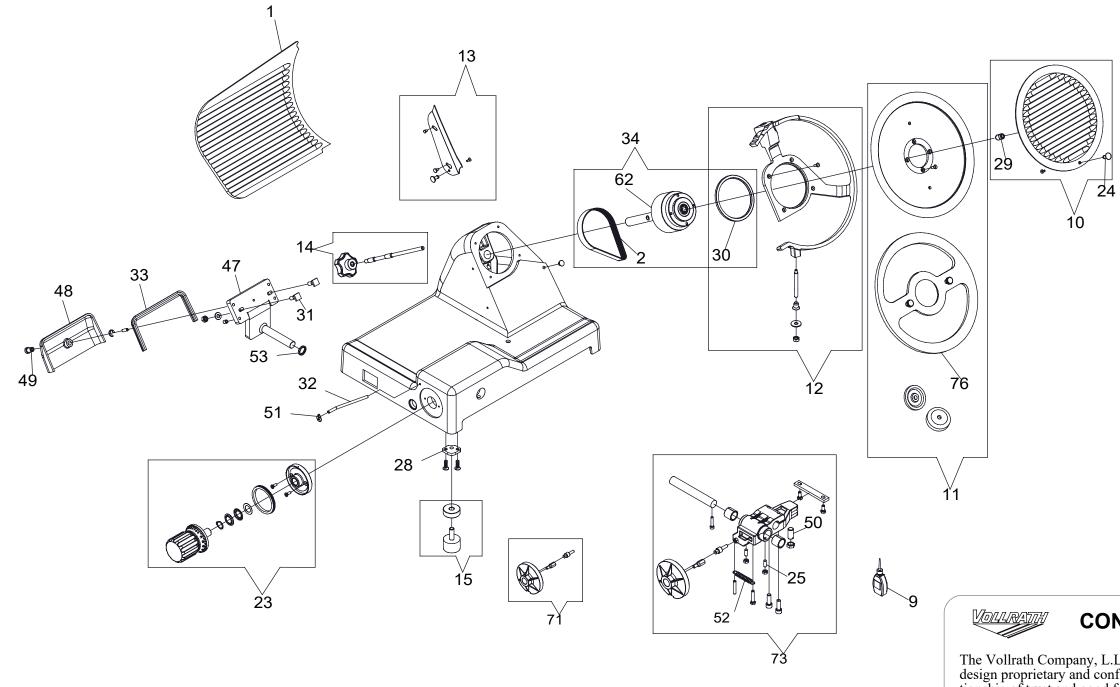

VOLLRATH

| ITEM NO. | PART NUMBER | DESCRIPTION                      | QTY |
|----------|-------------|----------------------------------|-----|
| 1        | XSSL5002    | GAUGE PLATE                      | 1   |
| 2        | XSSL5006    | BELT                             | 1   |
| 3        | XSSL5009    | MOTOR, 115/60 HZ UL              | 1   |
| 4        | XSSL5012    | ON/OFF SWITCH, 110V              | 1   |
| 5        | XSSL5014    | MOTOR THERMAL RESET, 5A UL       | 1   |
| 6        | XSSL5016    | INDICATOR LIGHT BLUE, 110 V UL   | 1   |
| 7        | XSSL5018    | POWER CORD, 110/60 PA 205        | 1   |
| 8        | XSSL5022    | CONTROL LABEL                    | 1   |
| 9        | XSSL5027    | OIL BOTTLE                       | 1   |
| 10       | XSSL5058    | KIT - BLADE COVER                | 1   |
| 11       | XSSL5059    | KIT - BLADE                      | 1   |
| 12       | XSSL5060    | KIT - BLADE RING                 | 1   |
| 13       | XSSL5061    | KIT - SLICE DEFLECTOR            | 1   |
| 14       | XSSL5062    | KIT - BLADE COVER TIE ROD        | 1   |
| 15       | XSSL5063    | KIT - THICKNESS KNOB             | 1   |
| 16       | XSSL5064    | KIT - RUBBER FOOT                | 4   |
| 17       | XSSL5066    | KIT - CARRIAGE & TRAY ASSEMBLY   | 1   |
| 18       | XSSL5067    | KIT - THUMB GUARD                | 1   |
| 19       | XSSL5068    | KIT - FOOD PRESS HANDLE          | 1   |
| 20       | XSSL5069    | KIT - SHARPENER ASSEMBLY         | 1   |
| 21       | XSSL5070    | KIT - SHARPENING STONE WHEELS    | 1   |
| 22       | XSSL5071    | KIT - MOTOR CAPACITOR            | 1   |
| 23       | XSSL5072    | KIT - CARRIAGE HANDLE            | 1   |
| 24       | XSSL5086    | KIT - GAUGE PLATE MOVEMENT       | 1   |
| 25       | XSSL5090    | BLADE COVER/SLICE DEFLECTOR KNOB | 1   |
| 26       | XSSL5097    | BRASS STUD BOLT, M6X17           | 2   |
| 27       | XSSL5103    | BRASS STUD BOLT, M6X25           | 1   |
| 28       | XSSL5107    | FOOD PUSHER BUFFER               | 1   |
| 29       | XSSL5112    | BUTTON LOCKING SCREW             | 2   |
| 30       | XSSL5126    | FOOT PLATE                       | 4   |
| 31       | XSSL5127    | BLADE COVER ADAPTOR              | 1   |
| 32       | XSSL5128    | BLADE HUB SEAL, 95X110X6         | 1   |
| 33       | XSSL5129    | GAUGE PLATE BOLT, M8X29          | 2   |
| 34       | XSSL5130    | GAUGE PLATE SUPPORT COVER        | 1   |
| 35       | XSSL5131    | GAUGE PLATE SUPPORT COVER KNOB   | 1   |
| 36       | XSSL5132    | OIL TUBE                         | 1   |
| 37       | XSSL5133    | GAUGE PLATE SUPPORT COVER SEAL   | 1   |
| 38       | XSSL5134    | GAUGE PLATE SLIDE SPRING         | 1   |
| 39       | XSSL5135    | SNAP-IN COVER                    | 1   |
| 40       | XSSL5136    | KIT - BLADE HUB W/BELT & SEAL    | 1   |
| 41       | XSSL5137    | BRASS STUD BOLT, M8              | 1   |
| 42       | XSSL5138    | CARRIAGE SLIDE BUFFER, M6X17     | 1   |
| 43       | XSSL5139    | CARRIAGE SLIDE ROD SCREW         | 2   |
| 44       | XSSL5140    | CARRIAGE SLIDE ROD SPRING        | 1   |
| 45       | XSSL5141    | FOOD TRAY SUPPORT KNOB           | 1   |
| 46       | XSSL5142    | CARRIAGE BEARING                 | 1   |

| ITEM NO. | PART NUMBER | DESCRIPTION                   | QTY |
|----------|-------------|-------------------------------|-----|
| 47       | XSSL5144    | SHARPENER ASSEMBLY KNOB       | 1   |
| 48       | XSSL5145    | SHARPENER PUSH BUTTON         | 2   |
| 49       | XSSL5146    | SHARPENER PIN SPRING          | 2   |
| 50       | XSSL5147    | SHARPENER VIBRATION DAMPER    | 1   |
| 51       | XSSL5148    | SHARPENER COVER S/S KNOB      | 1   |
| 52       | XSSL5149    | CARRIAGE RELEASE SPRING       | 1   |
| 53       | XSSL5180    | OIL TUBE COVER                | 1   |
| 54       | XSSL5194    | KIT - CARRIAGE SLIDE ASSEMBLY | 1   |
| 55       | XSSL5201    | KIT - FOOD PRESS ASSEMBLY     | 1   |
| 56       | XSSL5202    | GAUGE PLATE BOLT, M8X38       | 2   |
| 57       | XSSL5204    | FOOD PUSHER HANDLE            | 1   |
| 58       | XSSL5205    | GAUGE PLATE SUPPORT           | 1   |
| 59       | XSSL5208    | MOTOR SUPPORT BRACKET         | 1   |
| 60       | XSSL5210    | POWER CORD SUPPORT BRACKET    | 1   |
| 61       | XSSL5212    | RELAY BOX                     | 1   |
| 62       | XSSL5213    | RELAY BOX COVER               | 1   |
| 63       | XSSL5216    | BOTTOM COVER                  | 1   |
| 64       | XSSL5221    | BLADE HUB ASSEMBLY            | 1   |
| 65       | XSSL5231    | KIT - GAUGE PLATE CAM AND PIN | 1   |
| 66       | XSSL5232    | CARRIAGE SLIDE ROD            | 1   |
| 67       | XSSL5233    | FOOD PRESS SLIDE ROD          | 1   |
| 68       | XSSL5234    | CARRIAGE RELEASE TIP          | 1   |
| 69       | XSSL5235    | CARRIAGE RELEASE PIN          | 1   |
| 70       | XSSL5236    | CARRIAGE RELEASE BUSHING      | 1   |
| 71       | XSSL5237    | LOCK RING - EXTERNAL THREADS  | 1   |
| 72       | XSSL5238    | SHARPENING PIN                | 1   |
| 73       | XSSL5239    | DEBURRING PIN                 | 1   |
| 74       | XSSL5246    | KIT - ON/OFF SWITCH           | 1   |
| 75       | XSSL5254    | KIT - ROD BLOCKS              | 1   |
| 76       | 40893       | 12" SAFE BLADE REMOVAL TOOL   | 1   |