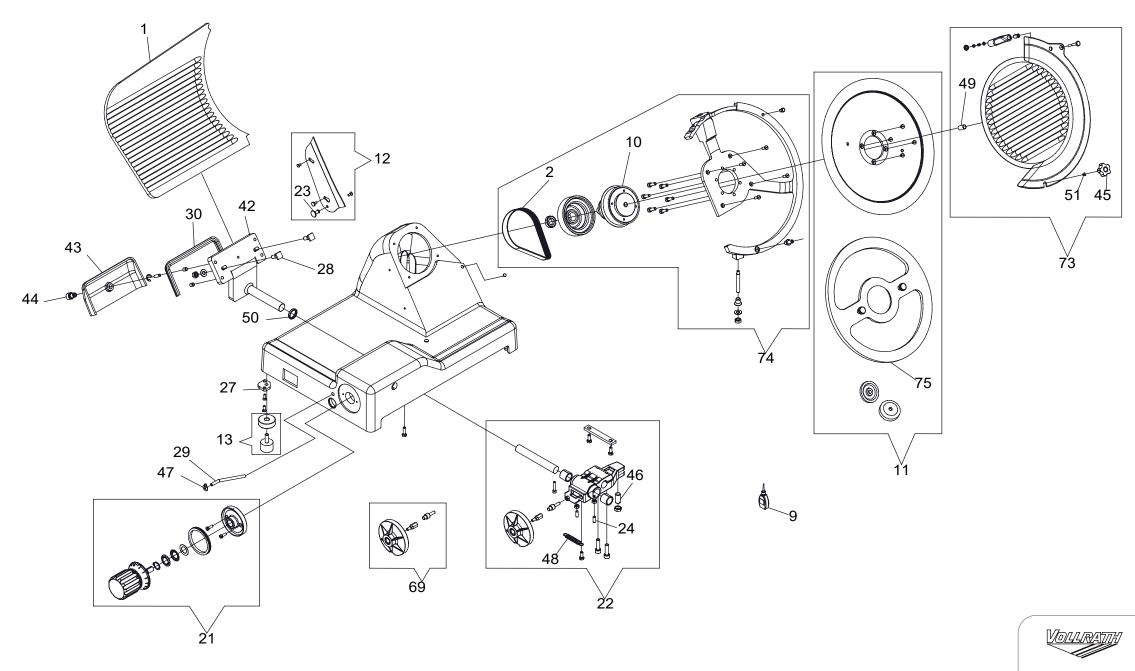

VOLLRATH

| ITEM NO. | PART NUMBER | DESCRIPTION                      | QTY |
|----------|-------------|----------------------------------|-----|
| 1        | XSSL5002    | GAUGE PLATE                      | 1   |
| 2        | XSSL5006    | BELT                             | 1   |
| 3        | XSSL5009    | MOTOR, 115/60 HZ UL              | 1   |
| 4        | XSSL5012    | ON/OFF SWITCH, 110V              | 1   |
| 5        | XSSL5014    | MOTOR THERMAL RESET, 5A UL       | 1   |
| 6        | XSSL5016    | INDICATOR LIGHT BLUE, 110 V UL   | 1   |
| 7        | XSSL5018    | POWER CORD, 110/60 PA 205        | 1   |
| 8        | XSSL5022    | CONTROL LABEL                    | 1   |
| 9        | XSSL5027    | OIL BOTTLE                       | 1   |
| 10       | XSSL5058    | KIT - BLADE COVER                | 1   |
| 11       | XSSL5059    | KIT - BLADE                      | 1   |
| 12       | XSSL5060    | KIT - BLADE RING                 | 1   |
| 13       | XSSL5061    | KIT - SLICE DEFLECTOR            | 1   |
| 14       | XSSL5062    | KIT - BLADE COVER TIE ROD        | 1   |
| 15       | XSSL5063    | KIT - THICKNESS KNOB             | 1   |
| 16       | XSSL5064    | KIT - RUBBER FOOT                | 4   |
| 17       | XSSL5066    | KIT - CARRIAGE & TRAY ASSEMBLY   | 1   |
| 18       | XSSL5067    | KIT - THUMB GUARD                | 1   |
| 19       | XSSL5068    | KIT - FOOD PRESS HANDLE          | 1   |
| 20       | XSSL5069    | KIT - SHARPENER ASSEMBLY         | 1   |
| 21       | XSSL5070    | KIT - SHARPENING STONE WHEELS    | 1   |
| 22       | XSSL5071    | KIT - MOTOR CAPACITOR            | 1   |
| 23       | XSSL5072    | KIT - CARRIAGE HANDLE            | 1   |
| 24       | XSSL5086    | KIT - GAUGE PLATE MOVEMENT       | 1   |
| 25       | XSSL5090    | BLADE COVER/SLICE DEFLECTOR KNOB | 1   |
| 26       | XSSL5097    | BRASS STUD BOLT, M6X17           | 2   |
| 27       | XSSL5103    | BRASS STUD BOLT, M6X25           | 1   |
| 28       | XSSL5107    | FOOD PUSHER BUFFER               | 1   |
| 29       | XSSL5112    | BUTTON LOCKING SCREW             | 2   |
| 30       | XSSL5126    | FOOT PLATE                       | 4   |
| 31       | XSSL5127    | BLADE COVER ADAPTOR              | 1   |
| 32       | XSSL5128    | BLADE HUB SEAL, 95X110X6         | 1   |
| 33       | XSSL5129    | GAUGE PLATE BOLT, M8X29          | 2   |
| 34       | XSSL5130    | GAUGE PLATE SUPPORT COVER        | 1   |
| 35       | XSSL5131    | GAUGE PLATE SUPPORT COVER KNOB   | 1   |
| 36       | XSSL5132    | OIL TUBE                         | 1   |
| 37       | XSSL5133    | GAUGE PLATE SUPPORT COVER SEAL   | 1   |
| 38       | XSSL5134    | GAUGE PLATE SLIDE SPRING         | 1   |
| 39       | XSSL5135    | SNAP-IN COVER                    | 1   |
| 40       | XSSL5136    | KIT - BLADE HUB W/BELT & SEAL    | 1   |
| 41       | XSSL5137    | BRASS STUD BOLT, M8              | 1   |
| 42       | XSSL5138    | CARRIAGE SLIDE BUFFER, M6X17     | 1   |
| 43       | XSSL5139    | CARRIAGE SLIDE ROD SCREW         | 2   |
| 44       | XSSL5140    | CARRIAGE SLIDE ROD SPRING        | 1   |
| 45       | XSSL5141    | FOOD TRAY SUPPORT KNOB           | 1   |
| 46       | XSSL5142    | CARRIAGE BEARING                 | 1   |

| ITEM NO. | PART NUMBER | DESCRIPTION                   | QTY |
|----------|-------------|-------------------------------|-----|
| 47       | XSSL5144    | SHARPENER ASSEMBLY KNOB       | 1   |
| 48       | XSSL5145    | SHARPENER PUSH BUTTON         | 2   |
| 49       | XSSL5146    | SHARPENER PIN SPRING          | 2   |
| 50       | XSSL5147    | SHARPENER VIBRATION DAMPER    | 1   |
| 51       | XSSL5148    | SHARPENER COVER S/S KNOB      | 1   |
| 52       | XSSL5149    | CARRIAGE RELEASE SPRING       | 1   |
| 53       | XSSL5180    | OIL TUBE COVER                | 1   |
| 54       | XSSL5194    | KIT - CARRIAGE SLIDE ASSEMBLY | 1   |
| 55       | XSSL5201    | KIT - FOOD PRESS ASSEMBLY     | 1   |
| 56       | XSSL5202    | GAUGE PLATE BOLT, M8X38       | 2   |
| 57       | XSSL5204    | FOOD PUSHER HANDLE            | 1   |
| 58       | XSSL5205    | GAUGE PLATE SUPPORT           | 1   |
| 59       | XSSL5208    | MOTOR SUPPORT BRACKET         | 1   |
| 60       | XSSL5210    | POWER CORD SUPPORT BRACKET    | 1   |
| 61       | XSSL5212    | RELAY BOX                     | 1   |
| 62       | XSSL5213    | RELAY BOX COVER               | 1   |
| 63       | XSSL5216    | BOTTOM COVER                  | 1   |
| 64       | XSSL5221    | BLADE HUB ASSEMBLY            | 1   |
| 65       | XSSL5231    | KIT - GAUGE PLATE CAM AND PIN | 1   |
| 66       | XSSL5232    | CARRIAGE SLIDE ROD            | 1   |
| 67       | XSSL5233    | FOOD PRESS SLIDE ROD          | 1   |
| 68       | XSSL5234    | CARRIAGE RELEASE TIP          | 1   |
| 69       | XSSL5235    | CARRIAGE RELEASE PIN          | 1   |
| 70       | XSSL5236    | CARRIAGE RELEASE BUSHING      | 1   |
| 71       | XSSL5237    | LOCK RING - EXTERNAL THREADS  | 1   |
| 72       | XSSL5238    | SHARPENING PIN                | 1   |
| 73       | XSSL5239    | DEBURRING PIN                 | 1   |
| 74       | XSSL5246    | KIT - ON/OFF SWITCH           | 1   |
| 75       | XSSL5254    | KIT - ROD BLOCKS              | 1   |
| 76       | 40893       | 12" SAFE BLADE REMOVAL TOOL   | 1   |