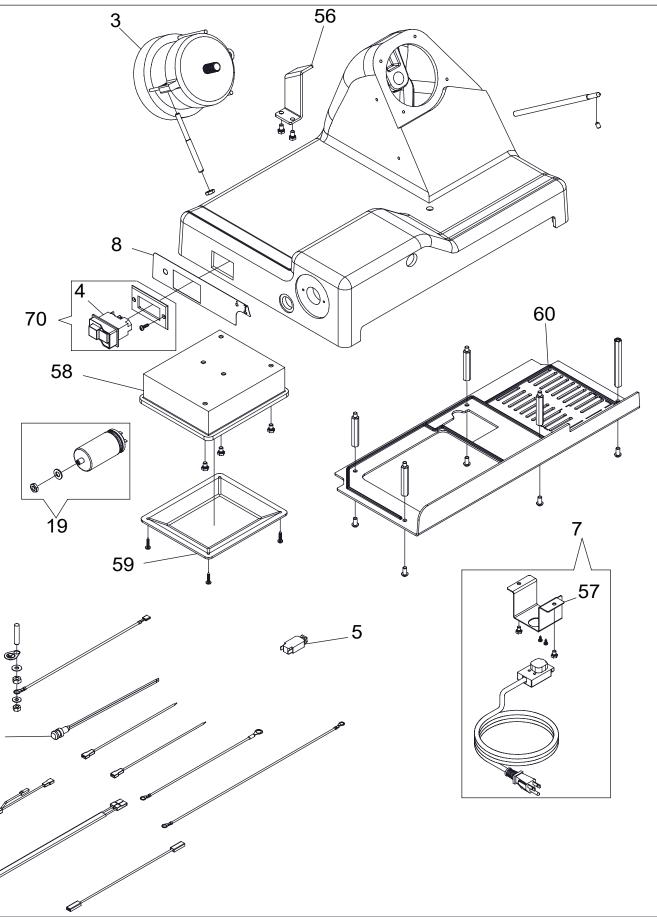

VOLLRATH

| ITEM NO. | PART NUMBER | DESCRIPTION                      | QTY |
|----------|-------------|----------------------------------|-----|
| 1        | XSSL5002    | GAUGE PLATE                      | 1   |
| 2        | XSSL5006    | BELT                             | 1   |
| 3        | XSSL5009    | MOTOR, 115/60 HZ UL              | 1   |
| 4        | XSSL5012    | ON/OFF SWITCH, 110V              | 1   |
| 5        | XSSL5014    | MOTOR THERMAL RESET, 5A UL       | 1   |
| 6        | XSSL5016    | INDICATOR LIGHT BLUE, 110 V UL   | 1   |
| 7        | XSSL5018    | POWER CORD, 110/60 PA 205        | 1   |
| 8        | XSSL5022    | CONTROL LABEL                    | 1   |
| 9        | XSSL5027    | OIL BOTTLE                       | 1   |
| 10       | XSSL5058    | KIT - BLADE COVER                | 1   |
| 11       | XSSL5059    | KIT - BLADE                      | 1   |
| 12       | XSSL5060    | KIT - BLADE RING                 | 1   |
| 13       | XSSL5061    | KIT - SLICE DEFLECTOR            | 1   |
| 14       | XSSL5062    | KIT - BLADE COVER TIE ROD        | 1   |
| 15       | XSSL5063    | KIT - THICKNESS KNOB             | 1   |
| 16       | XSSL5064    | KIT - RUBBER FOOT                | 4   |
| 17       | XSSL5066    | KIT - CARRIAGE & TRAY ASSEMBLY   | 1   |
| 18       | XSSL5067    | KIT - THUMB GUARD                | 1   |
| 19       | XSSL5068    | KIT - FOOD PRESS HANDLE          | 1   |
| 20       | XSSL5069    | KIT - SHARPENER ASSEMBLY         | 1   |
| 21       | XSSL5070    | KIT - SHARPENING STONE WHEELS    | 1   |
| 22       | XSSL5071    | KIT - MOTOR CAPACITOR            | 1   |
| 23       | XSSL5072    | KIT - CARRIAGE HANDLE            | 1   |
| 24       | XSSL5086    | KIT - GAUGE PLATE MOVEMENT       | 1   |
| 25       | XSSL5090    | BLADE COVER/SLICE DEFLECTOR KNOB | 1   |
| 26       | XSSL5097    | BRASS STUD BOLT, M6X17           | 2   |
| 27       | XSSL5103    | BRASS STUD BOLT, M6X25           | 1   |
| 28       | XSSL5107    | FOOD PUSHER BUFFER               | 1   |
| 29       | XSSL5112    | BUTTON LOCKING SCREW             | 2   |
| 30       | XSSL5126    | FOOT PLATE                       | 4   |
| 31       | XSSL5127    | BLADE COVER ADAPTOR              | 1   |
| 32       | XSSL5128    | BLADE HUB SEAL, 95X110X6         | 1   |
| 33       | XSSL5129    | GAUGE PLATE BOLT, M8X29          | 2   |
| 34       | XSSL5130    | GAUGE PLATE SUPPORT COVER        | 1   |
| 35       | XSSL5131    | GAUGE PLATE SUPPORT COVER KNOB   | 1   |
| 36       | XSSL5132    | OIL TUBE                         | 1   |
| 37       | XSSL5133    | GAUGE PLATE SUPPORT COVER SEAL   | 1   |
| 38       | XSSL5134    | GAUGE PLATE SLIDE SPRING         | 1   |
| 39       | XSSL5135    | SNAP-IN COVER                    | 1   |
| 40       | XSSL5136    | KIT - BLADE HUB W/BELT & SEAL    | 1   |
| 41       | XSSL5137    | BRASS STUD BOLT, M8              | 1   |
| 42       | XSSL5138    | CARRIAGE SLIDE BUFFER, M6X17     | 1   |
| 43       | XSSL5139    | CARRIAGE SLIDE ROD SCREW         | 2   |
| 44       | XSSL5140    | CARRIAGE SLIDE ROD SPRING        | 1   |
| 45       | XSSL5141    | FOOD TRAY SUPPORT KNOB           | 1   |
| 46       | XSSL5142    | CARRIAGE BEARING                 | 1   |

| ITEM NO. | PART NUMBER | DESCRIPTION                   | QTY |
|----------|-------------|-------------------------------|-----|
| 47       | XSSL5144    | SHARPENER ASSEMBLY KNOB       | 1   |
| 48       | XSSL5145    | SHARPENER PUSH BUTTON         | 2   |
| 49       | XSSL5146    | SHARPENER PIN SPRING          | 2   |
| 50       | XSSL5147    | SHARPENER VIBRATION DAMPER    | 1   |
| 51       | XSSL5148    | SHARPENER COVER S/S KNOB      | 1   |
| 52       | XSSL5149    | CARRIAGE RELEASE SPRING       | 1   |
| 53       | XSSL5180    | OIL TUBE COVER                | 1   |
| 54       | XSSL5194    | KIT - CARRIAGE SLIDE ASSEMBLY | 1   |
| 55       | XSSL5201    | KIT - FOOD PRESS ASSEMBLY     | 1   |
| 56       | XSSL5202    | GAUGE PLATE BOLT, M8X38       | 2   |
| 57       | XSSL5204    | FOOD PUSHER HANDLE            | 1   |
| 58       | XSSL5205    | GAUGE PLATE SUPPORT           | 1   |
| 59       | XSSL5208    | MOTOR SUPPORT BRACKET         | 1   |
| 60       | XSSL5210    | POWER CORD SUPPORT BRACKET    | 1   |
| 61       | XSSL5212    | RELAY BOX                     | 1   |
| 62       | XSSL5213    | RELAY BOX COVER               | 1   |
| 63       | XSSL5216    | BOTTOM COVER                  | 1   |
| 64       | XSSL5221    | BLADE HUB ASSEMBLY            | 1   |
| 65       | XSSL5231    | KIT - GAUGE PLATE CAM AND PIN | 1   |
| 66       | XSSL5232    | CARRIAGE SLIDE ROD            | 1   |
| 67       | XSSL5233    | FOOD PRESS SLIDE ROD          | 1   |
| 68       | XSSL5234    | CARRIAGE RELEASE TIP          | 1   |
| 69       | XSSL5235    | CARRIAGE RELEASE PIN          | 1   |
| 70       | XSSL5236    | CARRIAGE RELEASE BUSHING      | 1   |
| 71       | XSSL5237    | LOCK RING - EXTERNAL THREADS  | 1   |
| 72       | XSSL5238    | SHARPENING PIN                | 1   |
| 73       | XSSL5239    | DEBURRING PIN                 | 1   |
| 74       | XSSL5246    | KIT - ON/OFF SWITCH           | 1   |
| 75       | XSSL5254    | KIT - ROD BLOCKS              | 1   |
| 76       | 40893       | 12" SAFE BLADE REMOVAL TOOL   | 1   |