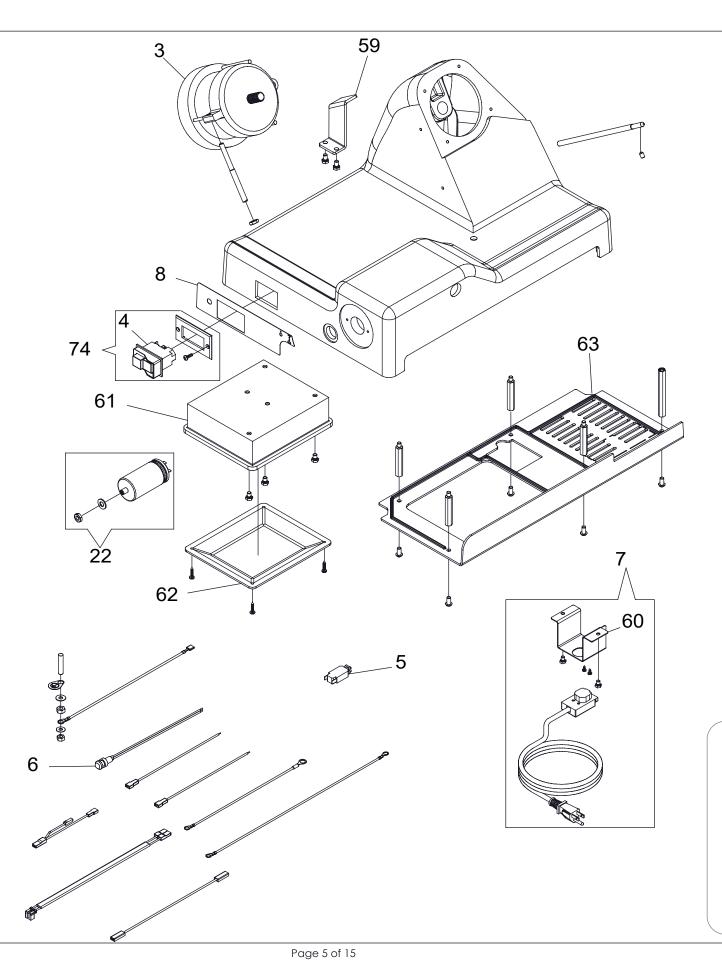

VOLLRATH

| ITEM NO. | PART NUMBER | DESCRIPTION                      | QTY |
|----------|-------------|----------------------------------|-----|
| 1        | XSSL5002    | GAUGE PLATE                      | 1   |
| 2        | XSSL5006    | BELT                             | 1   |
| 3        | XSSL5009    | MOTOR, 115/60 HZ UL              | 1   |
| 4        | XSSL5012    | ON/OFF SWITCH, 110V              | 1   |
| 5        | XSSL5014    | MOTOR THERMAL RESET, 5A UL       | 1   |
| 6        | XSSL5016    | INDICATOR LIGHT BLUE, 110 V UL   | 1   |
| 7        | XSSL5018    | POWER CORD, 110/60 PA 205        | 1   |
| 8        | XSSL5022    | CONTROL LABEL                    | 1   |
| 9        | XSSL5027    | OIL BOTTLE                       | 1   |
| 10       | XSSL5058    | KIT - BLADE COVER                | 1   |
| 11       | XSSL5059    | KIT - BLADE                      | 1   |
| 12       | XSSL5060    | KIT - BLADE RING                 | 1   |
| 13       | XSSL5061    | KIT - SLICE DEFLECTOR            | 1   |
| 14       | XSSL5062    | KIT - BLADE COVER TIE ROD        | 1   |
| 15       | XSSL5063    | KIT - THICKNESS KNOB             | 1   |
| 16       | XSSL5064    | KIT - RUBBER FOOT                | 4   |
| 17       | XSSL5066    | KIT - CARRIAGE & TRAY ASSEMBLY   | 1   |
| 18       | XSSL5067    | KIT - THUMB GUARD                | 1   |
| 19       | XSSL5068    | KIT - FOOD PRESS HANDLE          | 1   |
| 20       | XSSL5069    | KIT - SHARPENER ASSEMBLY         | 1   |
| 21       | XSSL5070    | KIT - SHARPENING STONE WHEELS    | 1   |
| 22       | XSSL5071    | KIT - MOTOR CAPACITOR            | 1   |
| 23       | XSSL5072    | KIT - CARRIAGE HANDLE            | 1   |
| 24       | XSSL5086    | KIT - GAUGE PLATE MOVEMENT       | 1   |
| 25       | XSSL5090    | BLADE COVER/SLICE DEFLECTOR KNOB | 1   |
| 26       | XSSL5097    | BRASS STUD BOLT, M6X17           | 2   |
| 27       | XSSL5103    | BRASS STUD BOLT, M6X25           | 1   |
| 28       | XSSL5107    | FOOD PUSHER BUFFER               | 1   |
| 29       | XSSL5112    | BUTTON LOCKING SCREW             | 2   |
| 30       | XSSL5126    | FOOT PLATE                       | 4   |
| 31       | XSSL5127    | BLADE COVER ADAPTOR              | 1   |
| 32       | XSSL5128    | BLADE HUB SEAL, 95X110X6         | 1   |
| 33       | XSSL5129    | GAUGE PLATE BOLT, M8X29          | 2   |
| 34       | XSSL5130    | GAUGE PLATE SUPPORT COVER        | 1   |
| 35       | XSSL5131    | GAUGE PLATE SUPPORT COVER KNOB   | 1   |
| 36       | XSSL5132    | OIL TUBE                         | 1   |
| 37       | XSSL5133    | GAUGE PLATE SUPPORT COVER SEAL   | 1   |
| 38       | XSSL5134    | GAUGE PLATE SLIDE SPRING         | 1   |
| 39       | XSSL5135    | SNAP-IN COVER                    | 1   |
| 40       | XSSL5136    | KIT - BLADE HUB W/BELT & SEAL    | 1   |
| 41       | XSSL5137    | BRASS STUD BOLT, M8              | 1   |
| 42       | XSSL5138    | CARRIAGE SLIDE BUFFER, M6X17     | 1   |
| 43       | XSSL5139    | CARRIAGE SLIDE ROD SCREW         | 2   |
| 44       | XSSL5140    | CARRIAGE SLIDE ROD SPRING        | 1   |
| 45       | XSSL5141    | FOOD TRAY SUPPORT KNOB           | 1   |
| 46       | XSSL5142    | CARRIAGE BEARING                 | 1   |

| ITEM NO. | PART NUMBER | DESCRIPTION                   | QTY |
|----------|-------------|-------------------------------|-----|
| 47       | XSSL5144    | SHARPENER ASSEMBLY KNOB       | 1   |
| 48       | XSSL5145    | SHARPENER PUSH BUTTON         | 2   |
| 49       | XSSL5146    | SHARPENER PIN SPRING          | 2   |
| 50       | XSSL5147    | SHARPENER VIBRATION DAMPER    | 1   |
| 51       | XSSL5148    | SHARPENER COVER S/S KNOB      | 1   |
| 52       | XSSL5149    | CARRIAGE RELEASE SPRING       | 1   |
| 53       | XSSL5180    | OIL TUBE COVER                | 1   |
| 54       | XSSL5194    | KIT - CARRIAGE SLIDE ASSEMBLY | 1   |
| 55       | XSSL5201    | KIT - FOOD PRESS ASSEMBLY     | 1   |
| 56       | XSSL5202    | GAUGE PLATE BOLT, M8X38       | 2   |
| 57       | XSSL5204    | FOOD PUSHER HANDLE            | 1   |
| 58       | XSSL5205    | GAUGE PLATE SUPPORT           | 1   |
| 59       | XSSL5208    | MOTOR SUPPORT BRACKET         | 1   |
| 60       | XSSL5210    | POWER CORD SUPPORT BRACKET    | 1   |
| 61       | XSSL5212    | RELAY BOX                     | 1   |
| 62       | XSSL5213    | RELAY BOX COVER               | 1   |
| 63       | XSSL5216    | BOTTOM COVER                  | 1   |
| 64       | XSSL5221    | BLADE HUB ASSEMBLY            | 1   |
| 65       | XSSL5231    | KIT - GAUGE PLATE CAM AND PIN | 1   |
| 66       | XSSL5232    | CARRIAGE SLIDE ROD            | 1   |
| 67       | XSSL5233    | FOOD PRESS SLIDE ROD          | 1   |
| 68       | XSSL5234    | CARRIAGE RELEASE TIP          | 1   |
| 69       | XSSL5235    | CARRIAGE RELEASE PIN          | 1   |
| 70       | XSSL5236    | CARRIAGE RELEASE BUSHING      | 1   |
| 71       | XSSL5237    | LOCK RING - EXTERNAL THREADS  | 1   |
| 72       | XSSL5238    | SHARPENING PIN                | 1   |
| 73       | XSSL5239    | DEBURRING PIN                 | 1   |
| 74       | XSSL5246    | KIT - ON/OFF SWITCH           | 1   |
| 75       | XSSL5254    | KIT - ROD BLOCKS              | 1   |
| 76       | 40893       | 12" SAFE BLADE REMOVAL TOOL   | 1   |