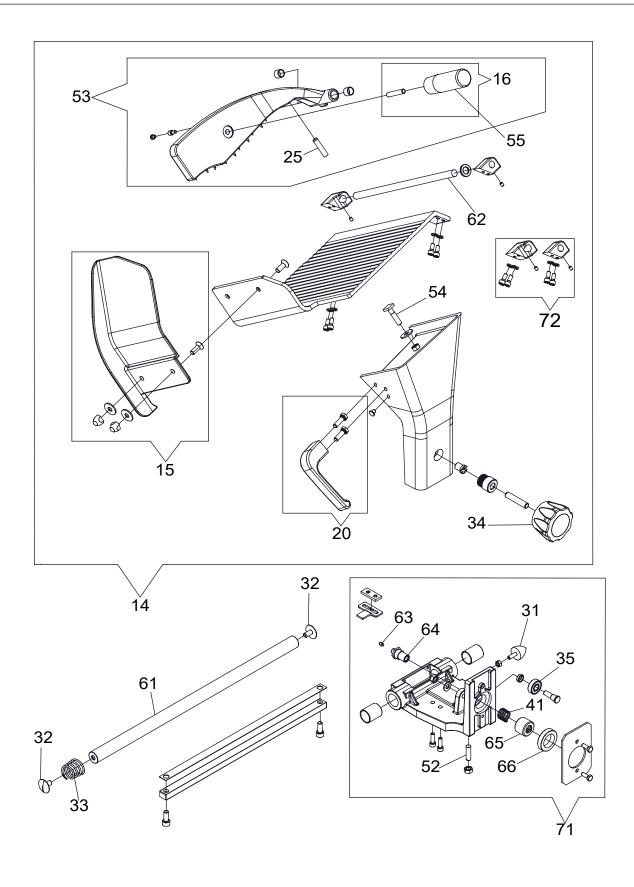

VOLLRATH

| ITEM NO. | PART NUMBER | DESCRIPTION                      | QTY |
|----------|-------------|----------------------------------|-----|
| 1        | XSSL5002    | GAUGE PLATE                      | 1   |
| 2        | XSSL5006    | BELT                             | 1   |
| 3        | XSSL5009    | MOTOR, 115/60 HZ UL              | 1   |
| 4        | XSSL5012    | ON/OFF SWITCH, 110V              | 1   |
| 5        | XSSL5014    | MOTOR THERMAL RESET, 5A UL       | 1   |
| 6        | XSSL5016    | INDICATOR LIGHT BLUE, 110 V UL   | 1   |
| 7        | XSSL5018    | POWER CORD, 110/60 PA 205        | 1   |
| 8        | XSSL5022    | CONTROL LABEL                    | 1   |
| 9        | XSSL5027    | OIL BOTTLE                       | 1   |
| 10       | XSSL5058    | KIT - BLADE COVER                | 1   |
| 11       | XSSL5059    | KIT - BLADE                      | 1   |
| 12       | XSSL5060    | KIT - BLADE RING                 | 1   |
| 13       | XSSL5061    | KIT - SLICE DEFLECTOR            | 1   |
| 14       | XSSL5062    | KIT - BLADE COVER TIE ROD        | 1   |
| 15       | XSSL5063    | KIT - THICKNESS KNOB             | 1   |
| 16       | XSSL5064    | KIT - RUBBER FOOT                | 4   |
| 17       | XSSL5066    | KIT - CARRIAGE & TRAY ASSEMBLY   | 1   |
| 18       | XSSL5067    | KIT - THUMB GUARD                | 1   |
| 19       | XSSL5068    | KIT - FOOD PRESS HANDLE          | 1   |
| 20       | XSSL5069    | KIT - SHARPENER ASSEMBLY         | 1   |
| 21       | XSSL5070    | KIT - SHARPENING STONE WHEELS    | 1   |
| 22       | XSSL5071    | KIT - MOTOR CAPACITOR            | 1   |
| 23       | XSSL5072    | KIT - CARRIAGE HANDLE            | 1   |
| 24       | XSSL5086    | KIT - GAUGE PLATE MOVEMENT       | 1   |
| 25       | XSSL5090    | BLADE COVER/SLICE DEFLECTOR KNOB | 1   |
| 26       | XSSL5097    | BRASS STUD BOLT, M6X17           | 2   |
| 27       | XSSL5103    | BRASS STUD BOLT, M6X25           | 1   |
| 28       | XSSL5107    | FOOD PUSHER BUFFER               | 1   |
| 29       | XSSL5112    | BUTTON LOCKING SCREW             | 2   |
| 30       | XSSL5126    | FOOT PLATE                       | 4   |
| 31       | XSSL5127    | BLADE COVER ADAPTOR              | 1   |
| 32       | XSSL5128    | BLADE HUB SEAL, 95X110X6         | 1   |
| 33       | XSSL5129    | GAUGE PLATE BOLT, M8X29          | 2   |
| 34       | XSSL5130    | GAUGE PLATE SUPPORT COVER        | 1   |
| 35       | XSSL5131    | GAUGE PLATE SUPPORT COVER KNOB   | 1   |
| 36       | XSSL5132    | OIL TUBE                         | 1   |
| 37       | XSSL5133    | GAUGE PLATE SUPPORT COVER SEAL   | 1   |
| 38       | XSSL5134    | GAUGE PLATE SLIDE SPRING         | 1   |
| 39       | XSSL5135    | SNAP-IN COVER                    | 1   |
| 40       | XSSL5136    | KIT - BLADE HUB W/BELT & SEAL    | 1   |
| 41       | XSSL5137    | BRASS STUD BOLT, M8              | 1   |
| 42       | XSSL5138    | CARRIAGE SLIDE BUFFER, M6X17     | 1   |
| 43       | XSSL5139    | CARRIAGE SLIDE ROD SCREW         | 2   |
| 44       | XSSL5140    | CARRIAGE SLIDE ROD SPRING        | 1   |
| 45       | XSSL5141    | FOOD TRAY SUPPORT KNOB           | 1   |
| 46       | XSSL5142    | CARRIAGE BEARING                 | 1   |

| ITEM NO. | PART NUMBER | DESCRIPTION                   | QTY |
|----------|-------------|-------------------------------|-----|
| 47       | XSSL5144    | SHARPENER ASSEMBLY KNOB       | 1   |
| 48       | XSSL5145    | SHARPENER PUSH BUTTON         | 2   |
| 49       | XSSL5146    | SHARPENER PIN SPRING          | 2   |
| 50       | XSSL5147    | SHARPENER VIBRATION DAMPER    | 1   |
| 51       | XSSL5148    | SHARPENER COVER S/S KNOB      | 1   |
| 52       | XSSL5149    | CARRIAGE RELEASE SPRING       | 1   |
| 53       | XSSL5180    | OIL TUBE COVER                | 1   |
| 54       | XSSL5194    | KIT - CARRIAGE SLIDE ASSEMBLY | 1   |
| 55       | XSSL5201    | KIT - FOOD PRESS ASSEMBLY     | 1   |
| 56       | XSSL5202    | GAUGE PLATE BOLT, M8X38       | 2   |
| 57       | XSSL5204    | FOOD PUSHER HANDLE            | 1   |
| 58       | XSSL5205    | GAUGE PLATE SUPPORT           | 1   |
| 59       | XSSL5208    | MOTOR SUPPORT BRACKET         | 1   |
| 60       | XSSL5210    | POWER CORD SUPPORT BRACKET    | 1   |
| 61       | XSSL5212    | RELAY BOX                     | 1   |
| 62       | XSSL5213    | RELAY BOX COVER               | 1   |
| 63       | XSSL5216    | BOTTOM COVER                  | 1   |
| 64       | XSSL5221    | BLADE HUB ASSEMBLY            | 1   |
| 65       | XSSL5231    | KIT - GAUGE PLATE CAM AND PIN | 1   |
| 66       | XSSL5232    | CARRIAGE SLIDE ROD            | 1   |
| 67       | XSSL5233    | FOOD PRESS SLIDE ROD          | 1   |
| 68       | XSSL5234    | CARRIAGE RELEASE TIP          | 1   |
| 69       | XSSL5235    | CARRIAGE RELEASE PIN          | 1   |
| 70       | XSSL5236    | CARRIAGE RELEASE BUSHING      | 1   |
| 71       | XSSL5237    | LOCK RING - EXTERNAL THREADS  | 1   |
| 72       | XSSL5238    | SHARPENING PIN                | 1   |
| 73       | XSSL5239    | DEBURRING PIN                 | 1   |
| 74       | XSSL5246    | KIT - ON/OFF SWITCH           | 1   |
| 75       | XSSL5254    | KIT - ROD BLOCKS              | 1   |
| 76       | 40893       | 12" SAFE BLADE REMOVAL TOOL   | 1   |