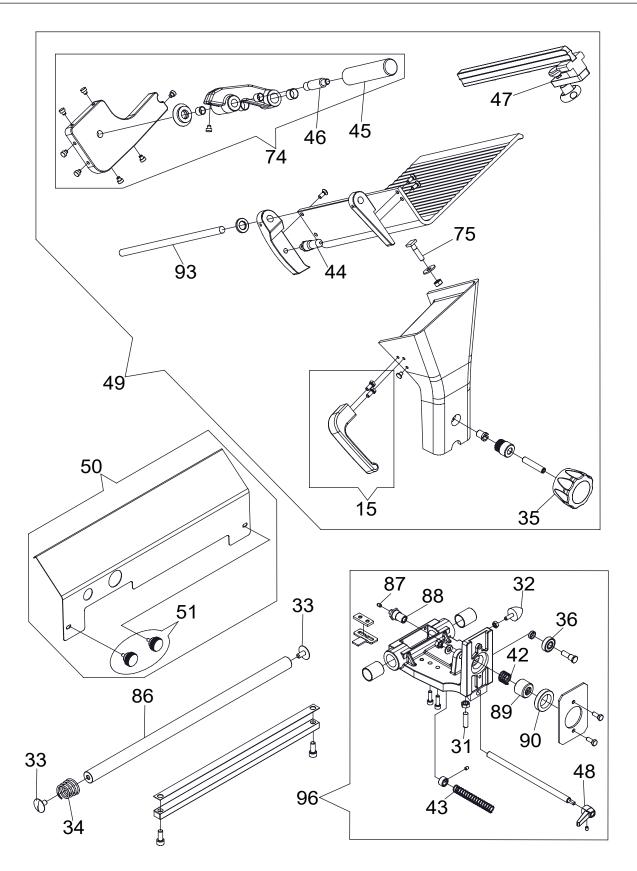

12" 120V Heavy Duty Automatic Slicer

|    | PART NUMBER          | DESCRIPTION                      | QT |
|----|----------------------|----------------------------------|----|
| 1  | XSSL5002             | GAUGE PLATE                      | 1  |
| 2  | XSSL5006             | BELT                             | 1  |
| 3  | XSSL5010             | S/S OFF BUTTON, UL               | 2  |
| 4  | XSSL5017             | POWER CORD, 110/60 USA           | 1  |
| 5  | XSSL5019             | CONTROL BOARD, 110/60 UL         | 2  |
| 6  | XSSL5027             | OIL BOTTLE                       | 1  |
| 7  | XSSL5058             | KIT - BLADE COVER                | 1  |
| 8  | XSSL5059             | KIT - BLADE                      | 1  |
| 9  | XSSL5060             | KIT - BLADE RING                 | 1  |
| 10 | XSSL5061             | KIT - SLICE DEFLECTOR            | 1  |
| 11 | XSSL5062             | KIT - BLADE COVER TIE ROD        | 1  |
| 12 | XSSL5069             | KIT - SHARPENER ASSEMBLY         | 1  |
| 13 | XSSL5070             | KIT - SHARPENING STONE WHEELS    | 1  |
| 14 | XSSL5071             | KIT - MOTOR CAPACITOR            | 1  |
| 15 | XSSL5072             | KIT - CARRIAGE HANDLE            | 1  |
| 16 | XSSL5077             | KIT - THICKNESS KNOB             | 1  |
| 17 | XSSL5084             | KIT - KICKSTAND                  | 1  |
| 18 | XSSL5087             | KIT - POTENTIOMETER W/KNOB       | 1  |
| 19 | XSSL5088             | KIT - RUBBER FOOT, FRONT         | 2  |
| 20 | XSSL5089             | KIT - RUBBER FOOT, REAR          | 2  |
| 21 | XSSL5090             | BLADE COVER/SLICE DEFLECTOR KNOB | 1  |
| 22 | XSSL5097             | BRASS STUD BOLT, M6X17           | 2  |
| 23 | XSSL5112             | BUTTON LOCKING SCREW             | 2  |
| 24 | XSSL5126             | FOOT PLATE                       | 4  |
| 25 | XSSL5127             | BLADE COVER ADAPTOR              | 1  |
| 26 | XSSL5128             | BLADE HUB SEAL, 95X110X6         | 1  |
| 27 | XSSL5129             | GAUGE PLATE BOLT, M8X29          | 2  |
| 28 | XSSL5132             | OIL TUBE                         | 1  |
| 29 | XSSL5133             | GAUGE PLATE SUPPORT COVER SEAL   | 1  |
| 30 | XSSL5136             | KIT - BLADE HUB W/BELT & SEAL    | 1  |
| 31 | XSSL5137             | BRASS STUD BOLT, M8              | 1  |
| 32 | XSSL5138             | CARRIAGE SLIDE BUFFER, M6X17     | 1  |
| 33 | XSSL5139             | CARRIAGE SLIDE ROD SCREW         | 2  |
| 34 | XSSL5135             | CARRIAGE SLIDE ROD SPRING        | 1  |
| 35 | XSSL5141             | FOOD TRAY SUPPORT KNOB           | 1  |
| 36 | XSSL5141<br>XSSL5142 | CARRIAGE BEARING                 | 1  |
| 37 | XSSL5142<br>XSSL5144 | SHARPENER ASSEMBLY KNOB          | 1  |
| 38 | XSSL5144<br>XSSL5145 | SHARPENER PUSH BUTTON            | 2  |
| 39 | XSSL5145<br>XSSL5146 | SHARPENER PIN SPRING             | 2  |
| 40 | XSSL5140<br>XSSL5147 | SHARPENER VIBRATION DAMPER       | 1  |
| 40 | XSSL5147<br>XSSL5148 | SHARPENER COVER S/S KNOB         | 1  |
| 41 | XSSL5148<br>XSSL5149 | CARRIAGE RELEASE SPRING          | 1  |
| 42 | XSSL5149<br>XSSL5150 | CARRIAGE DRIVE LOCK SPRING       | 1  |
| 45 | XSSL5150<br>XSSL5151 | FOOD PRESS CAPTURE BRACKET       | 1  |
| 44 | XSSL5151<br>XSSL5152 | FOOD PRESS CAPTORE BRACKET       | 1  |
|    |                      |                                  |    |
| 46 | XSSL5153             | FOOD PUSHER STUD PLATE BOLT      | 1  |

| ITEM NO. | PART NUMBER | DESCRIPTION                     | QTY |
|----------|-------------|---------------------------------|-----|
| 47       | XSSL5154    | FOOD FENCE                      | 1   |
| 48       | XSSL5155    | CARRIAGE DRIVE LOCK KNOB        | 1   |
| 49       | XSSL5156    | KIT - CARRIAGE & TRAY ASSEMBLY  | 1   |
| 50       | XSSL5157    | KIT - PROTECTION KIT, AUTO      | 1   |
| 51       | XSSL5158    | KIT - PROTECTOR THUMB SCREWS    | 1   |
| 52       | XSSL5159    | CONTROL LABEL                   | 1   |
| 53       | XSSL5160    | MOTOR THERMAL PROTECTION, 4A UL | 1   |
| 54       | XSSL5161    | S/S ON BUTTON W/BLUE LIGHT, UL  | 2   |
| 55       | XSSL5162    | CABLE RESTRAINT                 | 1   |
| 56       | XSSL5163    | POTENTIOMETER KNOB              | 1   |
| 57       | XSSL5165    | KICKSTAND KNOB                  | 1   |
| 58       | XSSL5166    | MOUNTING BLOCK FOR KICKSTAND    | 2   |
| 59       | XSSL5167    | SNAP-IN COVER                   | 1   |
| 60       | XSSL5168    | CONTROL BOARD, AUTO-DRIVE       | 1   |
| 61       | XSSL5169    | CARRIAGE DRIVE FILTER           | 1   |
| 62       | XSSL5170    | CARRIAGE DRIVE RESISTOR BOARD   | 1   |
| 63       | XSSL5171    | CARRIAGE DRIVE FILTER COND      | 1   |
| 64       | XSSL5172    | CONTROL LABEL                   | 1   |
| 65       | XSSL5173    | KIT - MOTOR, AUTO-FEED          | 1   |
| 66       | XSSL5174    | KIT - AUTO-FEED LINKAGES        | 1   |
| 67       | XSSL5175    | GAUGE PLATE SUPPORT             | 1   |
| 68       | XSSL5176    | GAUGE PLATE SUPPORT COVER       | 1   |
| 69       | XSSL5177    | GAUGE PLATE SUPPORT COVER KNOB  | 1   |
| 70       | XSSL5179    | BRASS STUD BOLT                 | 1   |
| 71       | XSSL5180    | OIL TUBE COVER                  | 1   |
| 72       | XSSL5181    | GAUGE PLATE SLIDE SPRING        | 1   |
| 73       | XSSL5183    | GAUGE PLATE SUPPORT SEAL        | 1   |
| 74       | XSSL5196    | KIT - FOOD PRESS ASSEMBLY       | 1   |
| 75       | XSSL5202    | GAUGE PLATE BOLT, M8X38         | 2   |
| 76       | XSSL5203    | RELAY BOX ASSEMBLY              | 1   |
| 77       | XSSL5206    | BOTTOM COVER                    | 1   |
| 78       | XSSL5207    | KICKSTAND BRACKET               | 1   |
| 79       | XSSL5208    | MOTOR SUPPORT BRACKET           | 1   |
| 80       | XSSL5209    | THERMAL SWITCH SUPPORT FLANGE   | 1   |
| 81       | XSSL5211    | KICKSTAND STOPPER               | 1   |
| 82       | XSSL5212    | RELAY BOX                       | 1   |
| 83       | XSSL5213    | RELAY BOX COVER                 | 1   |

| ITEM NO. | PART NUMBER | DESCRIPTION                    | QTY |
|----------|-------------|--------------------------------|-----|
| 84       | XSSL5221    | BLADE HUB ASSEMBLY             | 1   |
| 85       | XSSL5222    | MOTOR THRML PROTECTION 2.5A UL | 1   |
| 86       | XSSL5232    | CARRIAGE SLIDE ROD             | 1   |
| 87       | XSSL5234    | CARRIAGE RELEASE TIP           | 1   |
| 88       | XSSL5235    | CARRIAGE RELEASE PIN           | 1   |
| 89       | XSSL5236    | CARRIAGE RELEASE BUSHING       | 1   |
| 90       | XSSL5237    | LOCK RING - EXTERNAL THREADS   | 1   |
| 91       | XSSL5238    | SHARPENING PIN                 | 1   |
| 92       | XSSL5239    | DEBURRING PIN                  | 1   |
| 93       | XSSL5240    | FOOD PRESS SLIDE ROD           | 1   |
| 94       | XSSL5241    | KIT - GAUGE PLATE CAM AND PIN  | 1   |
| 95       | XSSL5247    | KIT - GAUGE PLATE MOVEMENT     | 1   |
| 96       | XSSL5249    | KIT - CARRIAGE SLIDE ASSEMBLY  | 1   |
| 97       | XSSL5250    | MOTOR 115/60 UL                | 1   |
| 98       | 40893       | 12" SAFE BLADE REMOVAL TOOL    | 1   |