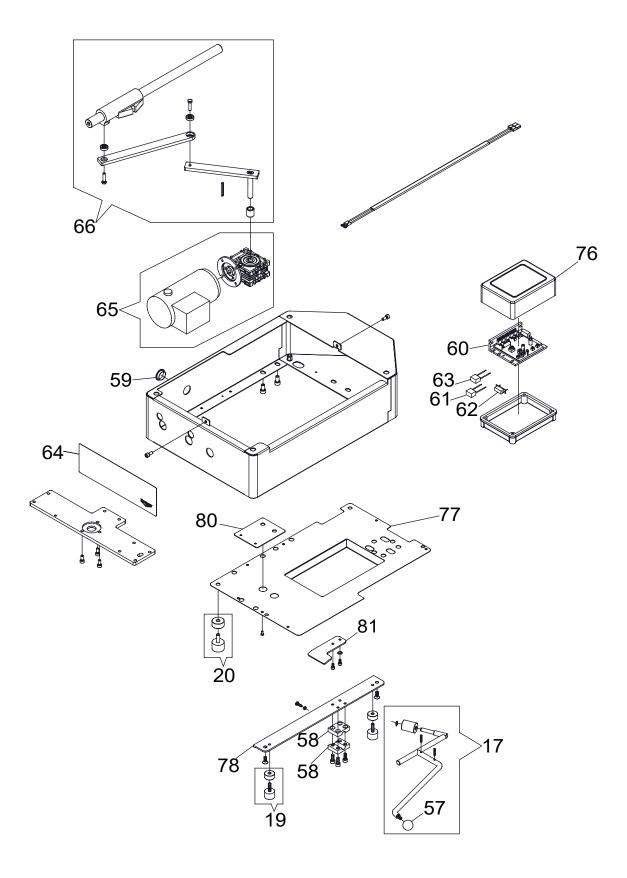

12" 120V Heavy Duty Automatic Slicer

|    | PART NUMBER          | DESCRIPTION                      | QT |
|----|----------------------|----------------------------------|----|
| 1  | XSSL5002             | GAUGE PLATE                      | 1  |
| 2  | XSSL5006             | BELT                             | 1  |
| 3  | XSSL5010             | S/S OFF BUTTON, UL               | 2  |
| 4  | XSSL5017             | POWER CORD, 110/60 USA           | 1  |
| 5  | XSSL5019             | CONTROL BOARD, 110/60 UL         | 2  |
| 6  | XSSL5027             | OIL BOTTLE                       | 1  |
| 7  | XSSL5058             | KIT - BLADE COVER                | 1  |
| 8  | XSSL5059             | KIT - BLADE                      | 1  |
| 9  | XSSL5060             | KIT - BLADE RING                 | 1  |
| 10 | XSSL5061             | KIT - SLICE DEFLECTOR            | 1  |
| 11 | XSSL5062             | KIT - BLADE COVER TIE ROD        | 1  |
| 12 | XSSL5069             | KIT - SHARPENER ASSEMBLY         | 1  |
| 13 | XSSL5070             | KIT - SHARPENING STONE WHEELS    | 1  |
| 14 | XSSL5071             | KIT - MOTOR CAPACITOR            | 1  |
| 15 | XSSL5072             | KIT - CARRIAGE HANDLE            | 1  |
| 16 | XSSL5077             | KIT - THICKNESS KNOB             | 1  |
| 17 | XSSL5084             | KIT - KICKSTAND                  | 1  |
| 18 | XSSL5087             | KIT - POTENTIOMETER W/KNOB       | 1  |
| 19 | XSSL5088             | KIT - RUBBER FOOT, FRONT         | 2  |
| 20 | XSSL5089             | KIT - RUBBER FOOT, REAR          | 2  |
| 21 | XSSL5090             | BLADE COVER/SLICE DEFLECTOR KNOB | 1  |
| 22 | XSSL5097             | BRASS STUD BOLT, M6X17           | 2  |
| 23 | XSSL5112             | BUTTON LOCKING SCREW             | 2  |
| 24 | XSSL5126             | FOOT PLATE                       | 4  |
| 25 | XSSL5127             | BLADE COVER ADAPTOR              | 1  |
| 26 | XSSL5128             | BLADE HUB SEAL, 95X110X6         | 1  |
| 27 | XSSL5129             | GAUGE PLATE BOLT, M8X29          | 2  |
| 28 | XSSL5132             | OIL TUBE                         | 1  |
| 29 | XSSL5133             | GAUGE PLATE SUPPORT COVER SEAL   | 1  |
| 30 | XSSL5136             | KIT - BLADE HUB W/BELT & SEAL    | 1  |
| 31 | XSSL5137             | BRASS STUD BOLT, M8              | 1  |
| 32 | XSSL5138             | CARRIAGE SLIDE BUFFER, M6X17     | 1  |
| 33 | XSSL5139             | CARRIAGE SLIDE ROD SCREW         | 2  |
| 34 | XSSL5135             | CARRIAGE SLIDE ROD SPRING        | 1  |
| 35 | XSSL5141             | FOOD TRAY SUPPORT KNOB           | 1  |
| 36 | XSSL5141<br>XSSL5142 | CARRIAGE BEARING                 | 1  |
| 37 | XSSL5142<br>XSSL5144 | SHARPENER ASSEMBLY KNOB          | 1  |
| 38 | XSSL5144<br>XSSL5145 | SHARPENER PUSH BUTTON            | 2  |
| 39 | XSSL5145<br>XSSL5146 | SHARPENER PIN SPRING             | 2  |
| 40 | XSSL5140<br>XSSL5147 | SHARPENER VIBRATION DAMPER       | 1  |
| 40 | XSSL5147<br>XSSL5148 | SHARPENER COVER S/S KNOB         | 1  |
| 41 | XSSL5148<br>XSSL5149 | CARRIAGE RELEASE SPRING          | 1  |
| 42 | XSSL5149<br>XSSL5150 | CARRIAGE DRIVE LOCK SPRING       | 1  |
| 45 | XSSL5150<br>XSSL5151 | FOOD PRESS CAPTURE BRACKET       | 1  |
| 44 | XSSL5151<br>XSSL5152 | FOOD PRESS CAPTORE BRACKET       | 1  |
|    |                      |                                  |    |
| 46 | XSSL5153             | FOOD PUSHER STUD PLATE BOLT      | 1  |

| ITEM NO. | PART NUMBER | DESCRIPTION                     | QTY |
|----------|-------------|---------------------------------|-----|
| 47       | XSSL5154    | FOOD FENCE                      | 1   |
| 48       | XSSL5155    | CARRIAGE DRIVE LOCK KNOB        | 1   |
| 49       | XSSL5156    | KIT - CARRIAGE & TRAY ASSEMBLY  | 1   |
| 50       | XSSL5157    | KIT - PROTECTION KIT, AUTO      | 1   |
| 51       | XSSL5158    | KIT - PROTECTOR THUMB SCREWS    | 1   |
| 52       | XSSL5159    | CONTROL LABEL                   | 1   |
| 53       | XSSL5160    | MOTOR THERMAL PROTECTION, 4A UL | 1   |
| 54       | XSSL5161    | S/S ON BUTTON W/BLUE LIGHT, UL  | 2   |
| 55       | XSSL5162    | CABLE RESTRAINT                 | 1   |
| 56       | XSSL5163    | POTENTIOMETER KNOB              | 1   |
| 57       | XSSL5165    | KICKSTAND KNOB                  | 1   |
| 58       | XSSL5166    | MOUNTING BLOCK FOR KICKSTAND    | 2   |
| 59       | XSSL5167    | SNAP-IN COVER                   | 1   |
| 60       | XSSL5168    | CONTROL BOARD, AUTO-DRIVE       | 1   |
| 61       | XSSL5169    | CARRIAGE DRIVE FILTER           | 1   |
| 62       | XSSL5170    | CARRIAGE DRIVE RESISTOR BOARD   | 1   |
| 63       | XSSL5171    | CARRIAGE DRIVE FILTER COND      | 1   |
| 64       | XSSL5172    | CONTROL LABEL                   | 1   |
| 65       | XSSL5173    | KIT - MOTOR, AUTO-FEED          | 1   |
| 66       | XSSL5174    | KIT - AUTO-FEED LINKAGES        | 1   |
| 67       | XSSL5175    | GAUGE PLATE SUPPORT             | 1   |
| 68       | XSSL5176    | GAUGE PLATE SUPPORT COVER       | 1   |
| 69       | XSSL5177    | GAUGE PLATE SUPPORT COVER KNOB  | 1   |
| 70       | XSSL5179    | BRASS STUD BOLT                 | 1   |
| 71       | XSSL5180    | OIL TUBE COVER                  | 1   |
| 72       | XSSL5181    | GAUGE PLATE SLIDE SPRING        | 1   |
| 73       | XSSL5183    | GAUGE PLATE SUPPORT SEAL        | 1   |
| 74       | XSSL5196    | KIT - FOOD PRESS ASSEMBLY       | 1   |
| 75       | XSSL5202    | GAUGE PLATE BOLT, M8X38         | 2   |
| 76       | XSSL5203    | RELAY BOX ASSEMBLY              | 1   |
| 77       | XSSL5206    | BOTTOM COVER                    | 1   |
| 78       | XSSL5207    | KICKSTAND BRACKET               | 1   |
| 79       | XSSL5208    | MOTOR SUPPORT BRACKET           | 1   |
| 80       | XSSL5209    | THERMAL SWITCH SUPPORT FLANGE   | 1   |
| 81       | XSSL5211    | KICKSTAND STOPPER               | 1   |
| 82       | XSSL5212    | RELAY BOX                       | 1   |
| 83       | XSSL5213    | RELAY BOX COVER                 | 1   |