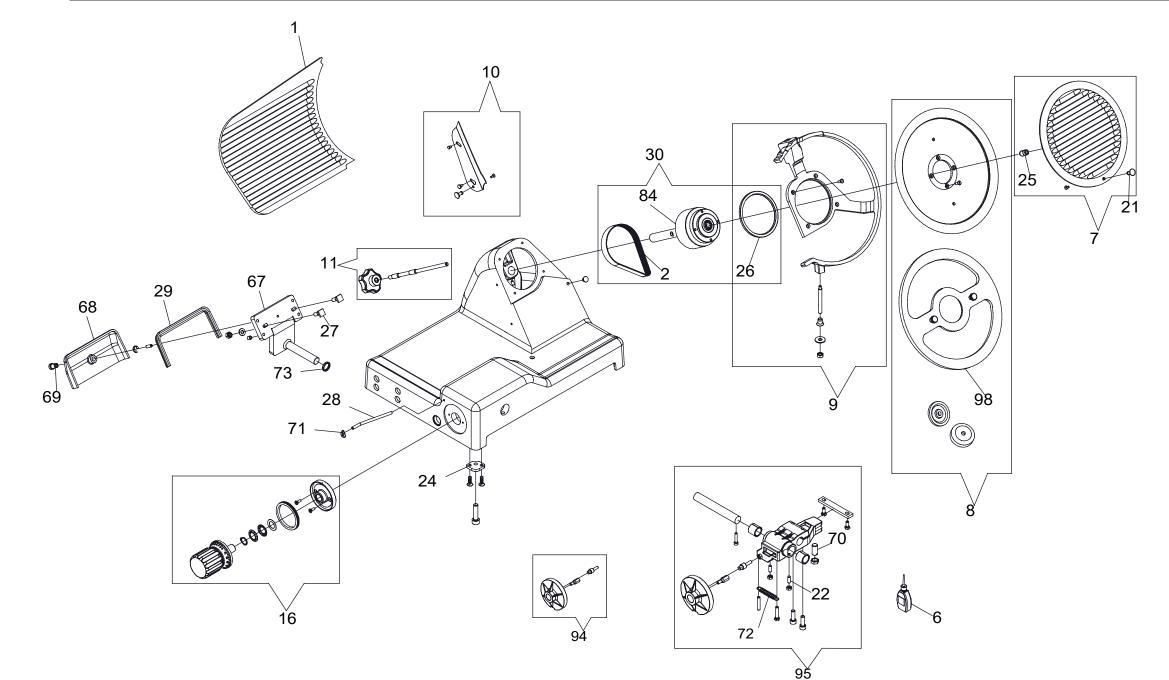

12" 120V Heavy Duty Automatic Slicer

|    | PART NUMBER          | DESCRIPTION                      | QT |
|----|----------------------|----------------------------------|----|
| 1  | XSSL5002             | GAUGE PLATE                      | 1  |
| 2  | XSSL5006             | BELT                             | 1  |
| 3  | XSSL5010             | S/S OFF BUTTON, UL               | 2  |
| 4  | XSSL5017             | POWER CORD, 110/60 USA           | 1  |
| 5  | XSSL5019             | CONTROL BOARD, 110/60 UL         | 2  |
| 6  | XSSL5027             | OIL BOTTLE                       | 1  |
| 7  | XSSL5058             | KIT - BLADE COVER                | 1  |
| 8  | XSSL5059             | KIT - BLADE                      | 1  |
| 9  | XSSL5060             | KIT - BLADE RING                 | 1  |
| 10 | XSSL5061             | KIT - SLICE DEFLECTOR            | 1  |
| 11 | XSSL5062             | KIT - BLADE COVER TIE ROD        | 1  |
| 12 | XSSL5069             | KIT - SHARPENER ASSEMBLY         | 1  |
| 13 | XSSL5070             | KIT - SHARPENING STONE WHEELS    | 1  |
| 14 | XSSL5071             | KIT - MOTOR CAPACITOR            | 1  |
| 15 | XSSL5072             | KIT - CARRIAGE HANDLE            | 1  |
| 16 | XSSL5077             | KIT - THICKNESS KNOB             | 1  |
| 17 | XSSL5084             | KIT - KICKSTAND                  | 1  |
| 18 | XSSL5087             | KIT - POTENTIOMETER W/KNOB       | 1  |
| 19 | XSSL5088             | KIT - RUBBER FOOT, FRONT         | 2  |
| 20 | XSSL5089             | KIT - RUBBER FOOT, REAR          | 2  |
| 21 | XSSL5090             | BLADE COVER/SLICE DEFLECTOR KNOB | 1  |
| 22 | XSSL5097             | BRASS STUD BOLT, M6X17           | 2  |
| 23 | XSSL5112             | BUTTON LOCKING SCREW             | 2  |
| 24 | XSSL5126             | FOOT PLATE                       | 4  |
| 25 | XSSL5127             | BLADE COVER ADAPTOR              | 1  |
| 26 | XSSL5128             | BLADE HUB SEAL, 95X110X6         | 1  |
| 27 | XSSL5129             | GAUGE PLATE BOLT, M8X29          | 2  |
| 28 | XSSL5132             | OIL TUBE                         | 1  |
| 29 | XSSL5133             | GAUGE PLATE SUPPORT COVER SEAL   | 1  |
| 30 | XSSL5136             | KIT - BLADE HUB W/BELT & SEAL    | 1  |
| 31 | XSSL5137             | BRASS STUD BOLT, M8              | 1  |
| 32 | XSSL5138             | CARRIAGE SLIDE BUFFER, M6X17     | 1  |
| 33 | XSSL5139             | CARRIAGE SLIDE ROD SCREW         | 2  |
| 34 | XSSL5135             | CARRIAGE SLIDE ROD SPRING        | 1  |
| 35 | XSSL5141             | FOOD TRAY SUPPORT KNOB           | 1  |
| 36 | XSSL5141<br>XSSL5142 | CARRIAGE BEARING                 | 1  |
| 37 | XSSL5142<br>XSSL5144 | SHARPENER ASSEMBLY KNOB          | 1  |
| 38 | XSSL5144<br>XSSL5145 | SHARPENER PUSH BUTTON            | 2  |
| 39 | XSSL5145<br>XSSL5146 | SHARPENER PIN SPRING             | 2  |
| 40 | XSSL5140<br>XSSL5147 | SHARPENER VIBRATION DAMPER       | 1  |
| 40 | XSSL5147<br>XSSL5148 | SHARPENER COVER S/S KNOB         | 1  |
| 41 | XSSL5148<br>XSSL5149 | CARRIAGE RELEASE SPRING          | 1  |
| 42 | XSSL5149<br>XSSL5150 | CARRIAGE DRIVE LOCK SPRING       | 1  |
| 45 | XSSL5150<br>XSSL5151 | FOOD PRESS CAPTURE BRACKET       | 1  |
| 44 | XSSL5151<br>XSSL5152 | FOOD PRESS CAPTORE BRACKET       | 1  |
|    |                      |                                  |    |
| 46 | XSSL5153             | FOOD PUSHER STUD PLATE BOLT      | 1  |

| ITEM NO. | PART NUMBER | DESCRIPTION                     | QTY |
|----------|-------------|---------------------------------|-----|
| 47       | XSSL5154    | FOOD FENCE                      | 1   |
| 48       | XSSL5155    | CARRIAGE DRIVE LOCK KNOB        | 1   |
| 49       | XSSL5156    | KIT - CARRIAGE & TRAY ASSEMBLY  | 1   |
| 50       | XSSL5157    | KIT - PROTECTION KIT, AUTO      | 1   |
| 51       | XSSL5158    | KIT - PROTECTOR THUMB SCREWS    | 1   |
| 52       | XSSL5159    | CONTROL LABEL                   | 1   |
| 53       | XSSL5160    | MOTOR THERMAL PROTECTION, 4A UL | 1   |
| 54       | XSSL5161    | S/S ON BUTTON W/BLUE LIGHT, UL  | 2   |
| 55       | XSSL5162    | CABLE RESTRAINT                 | 1   |
| 56       | XSSL5163    | POTENTIOMETER KNOB              | 1   |
| 57       | XSSL5165    | KICKSTAND KNOB                  | 1   |
| 58       | XSSL5166    | MOUNTING BLOCK FOR KICKSTAND    | 2   |
| 59       | XSSL5167    | SNAP-IN COVER                   | 1   |
| 60       | XSSL5168    | CONTROL BOARD, AUTO-DRIVE       | 1   |
| 61       | XSSL5169    | CARRIAGE DRIVE FILTER           | 1   |
| 62       | XSSL5170    | CARRIAGE DRIVE RESISTOR BOARD   | 1   |
| 63       | XSSL5171    | CARRIAGE DRIVE FILTER COND      | 1   |
| 64       | XSSL5172    | CONTROL LABEL                   | 1   |
| 65       | XSSL5173    | KIT - MOTOR, AUTO-FEED          | 1   |
| 66       | XSSL5174    | KIT - AUTO-FEED LINKAGES        | 1   |
| 67       | XSSL5175    | GAUGE PLATE SUPPORT             | 1   |
| 68       | XSSL5176    | GAUGE PLATE SUPPORT COVER       | 1   |
| 69       | XSSL5177    | GAUGE PLATE SUPPORT COVER KNOB  | 1   |
| 70       | XSSL5179    | BRASS STUD BOLT                 | 1   |
| 71       | XSSL5180    | OIL TUBE COVER                  | 1   |
| 72       | XSSL5181    | GAUGE PLATE SLIDE SPRING        | 1   |
| 73       | XSSL5183    | GAUGE PLATE SUPPORT SEAL        | 1   |
| 74       | XSSL5196    | KIT - FOOD PRESS ASSEMBLY       | 1   |
| 75       | XSSL5202    | GAUGE PLATE BOLT, M8X38         | 2   |
| 76       | XSSL5203    | RELAY BOX ASSEMBLY              | 1   |
| 77       | XSSL5206    | BOTTOM COVER                    | 1   |
| 78       | XSSL5207    | KICKSTAND BRACKET               | 1   |
| 79       | XSSL5208    | MOTOR SUPPORT BRACKET           | 1   |
| 80       | XSSL5209    | THERMAL SWITCH SUPPORT FLANGE   | 1   |
| 81       | XSSL5211    | KICKSTAND STOPPER               | 1   |
| 82       | XSSL5212    | RELAY BOX                       | 1   |
| 83       | XSSL5213    | RELAY BOX COVER                 | 1   |

| ITEM NO. | PART NUMBER | DESCRIPTION                    | QTY |
|----------|-------------|--------------------------------|-----|
| 84       | XSSL5221    | BLADE HUB ASSEMBLY             | 1   |
| 85       | XSSL5222    | MOTOR THRML PROTECTION 2.5A UL | 1   |
| 86       | XSSL5232    | CARRIAGE SLIDE ROD             | 1   |
| 87       | XSSL5234    | CARRIAGE RELEASE TIP           | 1   |
| 88       | XSSL5235    | CARRIAGE RELEASE PIN           | 1   |
| 89       | XSSL5236    | CARRIAGE RELEASE BUSHING       | 1   |
| 90       | XSSL5237    | LOCK RING - EXTERNAL THREADS   | 1   |
| 91       | XSSL5238    | SHARPENING PIN                 | 1   |
| 92       | XSSL5239    | DEBURRING PIN                  | 1   |
| 93       | XSSL5240    | FOOD PRESS SLIDE ROD           | 1   |
| 94       | XSSL5241    | KIT - GAUGE PLATE CAM AND PIN  | 1   |
| 95       | XSSL5247    | KIT - GAUGE PLATE MOVEMENT     | 1   |
| 96       | XSSL5249    | KIT - CARRIAGE SLIDE ASSEMBLY  | 1   |
| 97       | XSSL5250    | MOTOR 115/60 UL                | 1   |
| 98       | 40893       | 12" SAFE BLADE REMOVAL TOOL    | 1   |