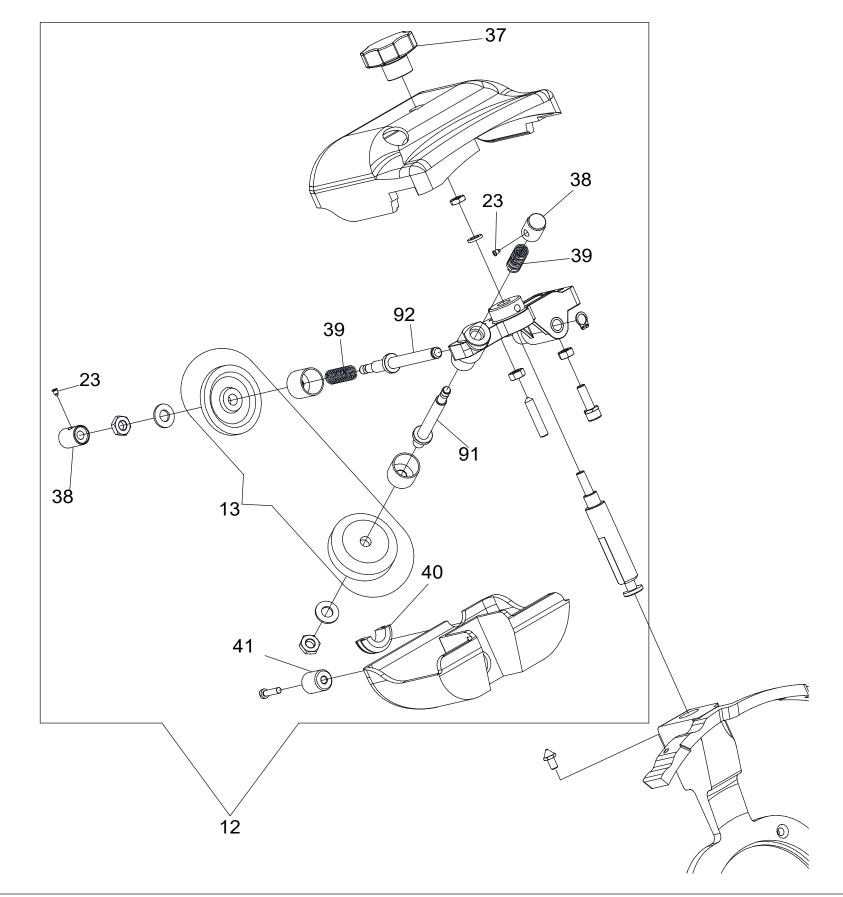

12" 120V Heavy Duty Automatic Slicer

|    | PART NUMBER          | DESCRIPTION                      | QT |
|----|----------------------|----------------------------------|----|
| 1  | XSSL5002             | GAUGE PLATE                      | 1  |
| 2  | XSSL5006             | BELT                             | 1  |
| 3  | XSSL5010             | S/S OFF BUTTON, UL               | 2  |
| 4  | XSSL5017             | POWER CORD, 110/60 USA           | 1  |
| 5  | XSSL5019             | CONTROL BOARD, 110/60 UL         | 2  |
| 6  | XSSL5027             | OIL BOTTLE                       | 1  |
| 7  | XSSL5058             | KIT - BLADE COVER                | 1  |
| 8  | XSSL5059             | KIT - BLADE                      | 1  |
| 9  | XSSL5060             | KIT - BLADE RING                 | 1  |
| 10 | XSSL5061             | KIT - SLICE DEFLECTOR            | 1  |
| 11 | XSSL5062             | KIT - BLADE COVER TIE ROD        | 1  |
| 12 | XSSL5069             | KIT - SHARPENER ASSEMBLY         | 1  |
| 13 | XSSL5070             | KIT - SHARPENING STONE WHEELS    | 1  |
| 14 | XSSL5071             | KIT - MOTOR CAPACITOR            | 1  |
| 15 | XSSL5072             | KIT - CARRIAGE HANDLE            | 1  |
| 16 | XSSL5077             | KIT - THICKNESS KNOB             | 1  |
| 17 | XSSL5084             | KIT - KICKSTAND                  | 1  |
| 18 | XSSL5087             | KIT - POTENTIOMETER W/KNOB       | 1  |
| 19 | XSSL5088             | KIT - RUBBER FOOT, FRONT         | 2  |
| 20 | XSSL5089             | KIT - RUBBER FOOT, REAR          | 2  |
| 21 | XSSL5090             | BLADE COVER/SLICE DEFLECTOR KNOB | 1  |
| 22 | XSSL5097             | BRASS STUD BOLT, M6X17           | 2  |
| 23 | XSSL5112             | BUTTON LOCKING SCREW             | 2  |
| 24 | XSSL5126             | FOOT PLATE                       | 4  |
| 25 | XSSL5127             | BLADE COVER ADAPTOR              | 1  |
| 26 | XSSL5128             | BLADE HUB SEAL, 95X110X6         | 1  |
| 27 | XSSL5129             | GAUGE PLATE BOLT, M8X29          | 2  |
| 28 | XSSL5132             | OIL TUBE                         | 1  |
| 29 | XSSL5133             | GAUGE PLATE SUPPORT COVER SEAL   | 1  |
| 30 | XSSL5136             | KIT - BLADE HUB W/BELT & SEAL    | 1  |
| 31 | XSSL5137             | BRASS STUD BOLT, M8              | 1  |
| 32 | XSSL5138             | CARRIAGE SLIDE BUFFER, M6X17     | 1  |
| 33 | XSSL5139             | CARRIAGE SLIDE ROD SCREW         | 2  |
| 34 | XSSL5135             | CARRIAGE SLIDE ROD SPRING        | 1  |
| 35 | XSSL5141             | FOOD TRAY SUPPORT KNOB           | 1  |
| 36 | XSSL5141<br>XSSL5142 | CARRIAGE BEARING                 | 1  |
| 37 | XSSL5142<br>XSSL5144 | SHARPENER ASSEMBLY KNOB          | 1  |
| 38 | XSSL5144<br>XSSL5145 | SHARPENER PUSH BUTTON            | 2  |
| 39 | XSSL5145<br>XSSL5146 | SHARPENER PIN SPRING             | 2  |
| 40 | XSSL5140<br>XSSL5147 | SHARPENER VIBRATION DAMPER       | 1  |
| 40 | XSSL5147<br>XSSL5148 | SHARPENER COVER S/S KNOB         | 1  |
| 41 | XSSL5148<br>XSSL5149 | CARRIAGE RELEASE SPRING          | 1  |
| 42 | XSSL5149<br>XSSL5150 | CARRIAGE DRIVE LOCK SPRING       | 1  |
| 45 | XSSL5150<br>XSSL5151 | FOOD PRESS CAPTURE BRACKET       | 1  |
| 44 | XSSL5151<br>XSSL5152 | FOOD PRESS CAPTORE BRACKET       | 1  |
|    |                      |                                  |    |
| 46 | XSSL5153             | FOOD PUSHER STUD PLATE BOLT      | 1  |

| ITEM NO. | PART NUMBER | DESCRIPTION                     | QTY |
|----------|-------------|---------------------------------|-----|
| 47       | XSSL5154    | FOOD FENCE                      | 1   |
| 48       | XSSL5155    | CARRIAGE DRIVE LOCK KNOB        | 1   |
| 49       | XSSL5156    | KIT - CARRIAGE & TRAY ASSEMBLY  | 1   |
| 50       | XSSL5157    | KIT - PROTECTION KIT, AUTO      | 1   |
| 51       | XSSL5158    | KIT - PROTECTOR THUMB SCREWS    | 1   |
| 52       | XSSL5159    | CONTROL LABEL                   | 1   |
| 53       | XSSL5160    | MOTOR THERMAL PROTECTION, 4A UL | 1   |
| 54       | XSSL5161    | S/S ON BUTTON W/BLUE LIGHT, UL  | 2   |
| 55       | XSSL5162    | CABLE RESTRAINT                 | 1   |
| 56       | XSSL5163    | POTENTIOMETER KNOB              | 1   |
| 57       | XSSL5165    | KICKSTAND KNOB                  | 1   |
| 58       | XSSL5166    | MOUNTING BLOCK FOR KICKSTAND    | 2   |
| 59       | XSSL5167    | SNAP-IN COVER                   | 1   |
| 60       | XSSL5168    | CONTROL BOARD, AUTO-DRIVE       | 1   |
| 61       | XSSL5169    | CARRIAGE DRIVE FILTER           | 1   |
| 62       | XSSL5170    | CARRIAGE DRIVE RESISTOR BOARD   | 1   |
| 63       | XSSL5171    | CARRIAGE DRIVE FILTER COND      | 1   |
| 64       | XSSL5172    | CONTROL LABEL                   | 1   |
| 65       | XSSL5173    | KIT - MOTOR, AUTO-FEED          | 1   |
| 66       | XSSL5174    | KIT - AUTO-FEED LINKAGES        | 1   |
| 67       | XSSL5175    | GAUGE PLATE SUPPORT             | 1   |
| 68       | XSSL5176    | GAUGE PLATE SUPPORT COVER       | 1   |
| 69       | XSSL5177    | GAUGE PLATE SUPPORT COVER KNOB  | 1   |
| 70       | XSSL5179    | BRASS STUD BOLT                 | 1   |
| 71       | XSSL5180    | OIL TUBE COVER                  | 1   |
| 72       | XSSL5181    | GAUGE PLATE SLIDE SPRING        | 1   |
| 73       | XSSL5183    | GAUGE PLATE SUPPORT SEAL        | 1   |
| 74       | XSSL5196    | KIT - FOOD PRESS ASSEMBLY       | 1   |
| 75       | XSSL5202    | GAUGE PLATE BOLT, M8X38         | 2   |
| 76       | XSSL5203    | RELAY BOX ASSEMBLY              | 1   |
| 77       | XSSL5206    | BOTTOM COVER                    | 1   |
| 78       | XSSL5207    | KICKSTAND BRACKET               | 1   |
| 79       | XSSL5208    | MOTOR SUPPORT BRACKET           | 1   |
| 80       | XSSL5209    | THERMAL SWITCH SUPPORT FLANGE   | 1   |
| 81       | XSSL5211    | KICKSTAND STOPPER               | 1   |
| 82       | XSSL5212    | RELAY BOX                       | 1   |
| 83       | XSSL5213    | RELAY BOX COVER                 | 1   |

| ITEM NO. | PART NUMBER | DESCRIPTION                    | QTY |
|----------|-------------|--------------------------------|-----|
| 84       | XSSL5221    | BLADE HUB ASSEMBLY             | 1   |
| 85       | XSSL5222    | MOTOR THRML PROTECTION 2.5A UL | 1   |
| 86       | XSSL5232    | CARRIAGE SLIDE ROD             | 1   |
| 87       | XSSL5234    | CARRIAGE RELEASE TIP           | 1   |
| 88       | XSSL5235    | CARRIAGE RELEASE PIN           | 1   |
| 89       | XSSL5236    | CARRIAGE RELEASE BUSHING       | 1   |
| 90       | XSSL5237    | LOCK RING - EXTERNAL THREADS   | 1   |
| 91       | XSSL5238    | SHARPENING PIN                 | 1   |
| 92       | XSSL5239    | DEBURRING PIN                  | 1   |
| 93       | XSSL5240    | FOOD PRESS SLIDE ROD           | 1   |
| 94       | XSSL5241    | KIT - GAUGE PLATE CAM AND PIN  | 1   |
| 95       | XSSL5247    | KIT - GAUGE PLATE MOVEMENT     | 1   |
| 96       | XSSL5249    | KIT - CARRIAGE SLIDE ASSEMBLY  | 1   |
| 97       | XSSL5250    | MOTOR 115/60 UL                | 1   |
| 98       | 40893       | 12" SAFE BLADE REMOVAL TOOL    | 1   |