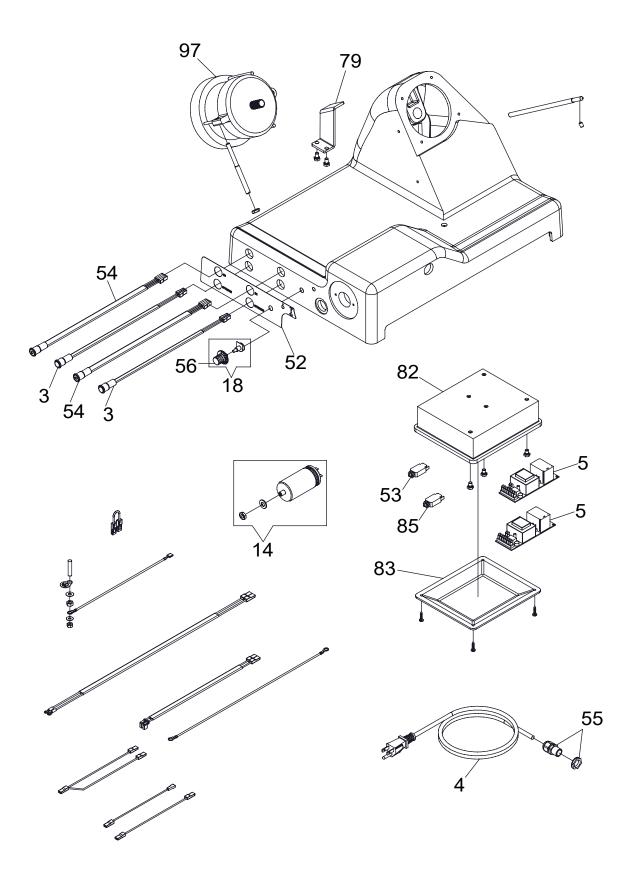

12" 120V Heavy Duty Automatic Slicer

|    | PART NUMBER          | DESCRIPTION                      | QT |
|----|----------------------|----------------------------------|----|
| 1  | XSSL5002             | GAUGE PLATE                      | 1  |
| 2  | XSSL5006             | BELT                             | 1  |
| 3  | XSSL5010             | S/S OFF BUTTON, UL               | 2  |
| 4  | XSSL5017             | POWER CORD, 110/60 USA           | 1  |
| 5  | XSSL5019             | CONTROL BOARD, 110/60 UL         | 2  |
| 6  | XSSL5027             | OIL BOTTLE                       | 1  |
| 7  | XSSL5058             | KIT - BLADE COVER                | 1  |
| 8  | XSSL5059             | KIT - BLADE                      | 1  |
| 9  | XSSL5060             | KIT - BLADE RING                 | 1  |
| 10 | XSSL5061             | KIT - SLICE DEFLECTOR            | 1  |
| 11 | XSSL5062             | KIT - BLADE COVER TIE ROD        | 1  |
| 12 | XSSL5069             | KIT - SHARPENER ASSEMBLY         | 1  |
| 13 | XSSL5070             | KIT - SHARPENING STONE WHEELS    | 1  |
| 14 | XSSL5071             | KIT - MOTOR CAPACITOR            | 1  |
| 15 | XSSL5072             | KIT - CARRIAGE HANDLE            | 1  |
| 16 | XSSL5077             | KIT - THICKNESS KNOB             | 1  |
| 17 | XSSL5084             | KIT - KICKSTAND                  | 1  |
| 18 | XSSL5087             | KIT - POTENTIOMETER W/KNOB       | 1  |
| 19 | XSSL5088             | KIT - RUBBER FOOT, FRONT         | 2  |
| 20 | XSSL5089             | KIT - RUBBER FOOT, REAR          | 2  |
| 21 | XSSL5090             | BLADE COVER/SLICE DEFLECTOR KNOB | 1  |
| 22 | XSSL5097             | BRASS STUD BOLT, M6X17           | 2  |
| 23 | XSSL5112             | BUTTON LOCKING SCREW             | 2  |
| 24 | XSSL5126             | FOOT PLATE                       | 4  |
| 25 | XSSL5127             | BLADE COVER ADAPTOR              | 1  |
| 26 | XSSL5128             | BLADE HUB SEAL, 95X110X6         | 1  |
| 27 | XSSL5129             | GAUGE PLATE BOLT, M8X29          | 2  |
| 28 | XSSL5132             | OIL TUBE                         | 1  |
| 29 | XSSL5133             | GAUGE PLATE SUPPORT COVER SEAL   | 1  |
| 30 | XSSL5136             | KIT - BLADE HUB W/BELT & SEAL    | 1  |
| 31 | XSSL5137             | BRASS STUD BOLT, M8              | 1  |
| 32 | XSSL5138             | CARRIAGE SLIDE BUFFER, M6X17     | 1  |
| 33 | XSSL5139             | CARRIAGE SLIDE ROD SCREW         | 2  |
| 34 | XSSL5135             | CARRIAGE SLIDE ROD SPRING        | 1  |
| 35 | XSSL5141             | FOOD TRAY SUPPORT KNOB           | 1  |
| 36 | XSSL5141<br>XSSL5142 | CARRIAGE BEARING                 | 1  |
| 37 | XSSL5142<br>XSSL5144 | SHARPENER ASSEMBLY KNOB          | 1  |
| 38 | XSSL5144<br>XSSL5145 | SHARPENER PUSH BUTTON            | 2  |
| 39 | XSSL5145<br>XSSL5146 | SHARPENER PIN SPRING             | 2  |
| 40 | XSSL5140<br>XSSL5147 | SHARPENER VIBRATION DAMPER       | 1  |
| 40 | XSSL5147<br>XSSL5148 | SHARPENER COVER S/S KNOB         | 1  |
| 41 | XSSL5148<br>XSSL5149 | CARRIAGE RELEASE SPRING          | 1  |
| 42 | XSSL5149<br>XSSL5150 | CARRIAGE DRIVE LOCK SPRING       | 1  |
| 45 | XSSL5150<br>XSSL5151 | FOOD PRESS CAPTURE BRACKET       | 1  |
| 44 | XSSL5151<br>XSSL5152 | FOOD PRESS CAPTORE BRACKET       | 1  |
|    |                      |                                  |    |
| 46 | XSSL5153             | FOOD PUSHER STUD PLATE BOLT      | 1  |

| ITEM NO. | PART NUMBER | DESCRIPTION                     | QTY |
|----------|-------------|---------------------------------|-----|
| 47       | XSSL5154    | FOOD FENCE                      | 1   |
| 48       | XSSL5155    | CARRIAGE DRIVE LOCK KNOB        | 1   |
| 49       | XSSL5156    | KIT - CARRIAGE & TRAY ASSEMBLY  | 1   |
| 50       | XSSL5157    | KIT - PROTECTION KIT, AUTO      | 1   |
| 51       | XSSL5158    | KIT - PROTECTOR THUMB SCREWS    | 1   |
| 52       | XSSL5159    | CONTROL LABEL                   | 1   |
| 53       | XSSL5160    | MOTOR THERMAL PROTECTION, 4A UL | 1   |
| 54       | XSSL5161    | S/S ON BUTTON W/BLUE LIGHT, UL  | 2   |
| 55       | XSSL5162    | CABLE RESTRAINT                 | 1   |
| 56       | XSSL5163    | POTENTIOMETER KNOB              | 1   |
| 57       | XSSL5165    | KICKSTAND KNOB                  | 1   |
| 58       | XSSL5166    | MOUNTING BLOCK FOR KICKSTAND    | 2   |
| 59       | XSSL5167    | SNAP-IN COVER                   | 1   |
| 60       | XSSL5168    | CONTROL BOARD, AUTO-DRIVE       | 1   |
| 61       | XSSL5169    | CARRIAGE DRIVE FILTER           | 1   |
| 62       | XSSL5170    | CARRIAGE DRIVE RESISTOR BOARD   | 1   |
| 63       | XSSL5171    | CARRIAGE DRIVE FILTER COND      | 1   |
| 64       | XSSL5172    | CONTROL LABEL                   | 1   |
| 65       | XSSL5173    | KIT - MOTOR, AUTO-FEED          | 1   |
| 66       | XSSL5174    | KIT - AUTO-FEED LINKAGES        | 1   |
| 67       | XSSL5175    | GAUGE PLATE SUPPORT             | 1   |
| 68       | XSSL5176    | GAUGE PLATE SUPPORT COVER       | 1   |
| 69       | XSSL5177    | GAUGE PLATE SUPPORT COVER KNOB  | 1   |
| 70       | XSSL5179    | BRASS STUD BOLT                 | 1   |
| 71       | XSSL5180    | OIL TUBE COVER                  | 1   |
| 72       | XSSL5181    | GAUGE PLATE SLIDE SPRING        | 1   |
| 73       | XSSL5183    | GAUGE PLATE SUPPORT SEAL        | 1   |
| 74       | XSSL5196    | KIT - FOOD PRESS ASSEMBLY       | 1   |
| 75       | XSSL5202    | GAUGE PLATE BOLT, M8X38         | 2   |
| 76       | XSSL5203    | RELAY BOX ASSEMBLY              | 1   |
| 77       | XSSL5206    | BOTTOM COVER                    | 1   |
| 78       | XSSL5207    | KICKSTAND BRACKET               | 1   |
| 79       | XSSL5208    | MOTOR SUPPORT BRACKET           | 1   |
| 80       | XSSL5209    | THERMAL SWITCH SUPPORT FLANGE   | 1   |
| 81       | XSSL5211    | KICKSTAND STOPPER               | 1   |
| 82       | XSSL5212    | RELAY BOX                       | 1   |
| 83       | XSSL5213    | RELAY BOX COVER                 | 1   |

| ITEM NO. | PART NUMBER | DESCRIPTION                    | QTY |
|----------|-------------|--------------------------------|-----|
| 84       | XSSL5221    | BLADE HUB ASSEMBLY             | 1   |
| 85       | XSSL5222    | MOTOR THRML PROTECTION 2.5A UL | 1   |
| 86       | XSSL5232    | CARRIAGE SLIDE ROD             | 1   |
| 87       | XSSL5234    | CARRIAGE RELEASE TIP           | 1   |
| 88       | XSSL5235    | CARRIAGE RELEASE PIN           | 1   |
| 89       | XSSL5236    | CARRIAGE RELEASE BUSHING       | 1   |
| 90       | XSSL5237    | LOCK RING - EXTERNAL THREADS   | 1   |
| 91       | XSSL5238    | SHARPENING PIN                 | 1   |
| 92       | XSSL5239    | DEBURRING PIN                  | 1   |
| 93       | XSSL5240    | FOOD PRESS SLIDE ROD           | 1   |
| 94       | XSSL5241    | KIT - GAUGE PLATE CAM AND PIN  | 1   |
| 95       | XSSL5247    | KIT - GAUGE PLATE MOVEMENT     | 1   |
| 96       | XSSL5249    | KIT - CARRIAGE SLIDE ASSEMBLY  | 1   |
| 97       | XSSL5250    | MOTOR 115/60 UL                | 1   |
| 98       | 40893       | 12" SAFE BLADE REMOVAL TOOL    | 1   |