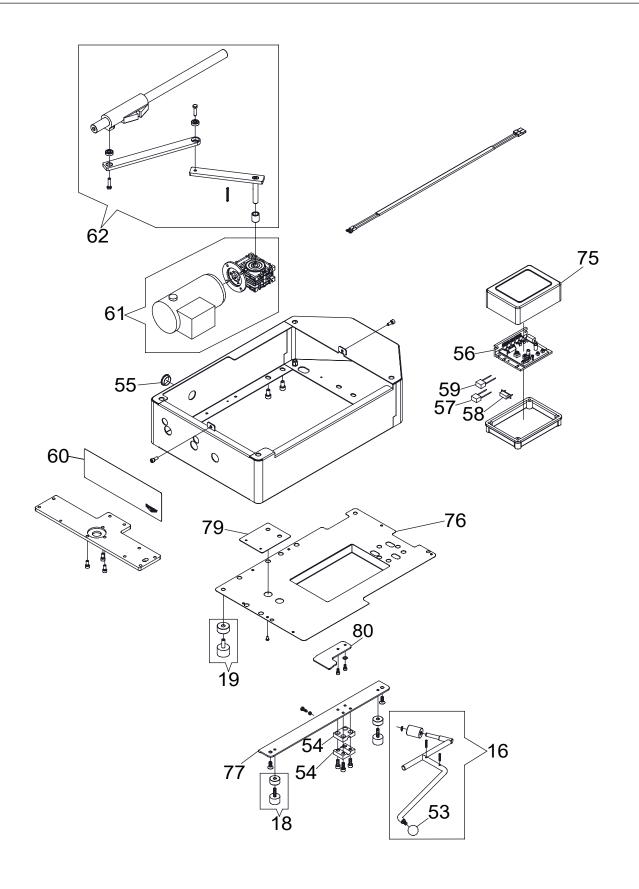

| ITEM NO. | PART NUMBER | DESCRIPTION                    | QTY |
|----------|-------------|--------------------------------|-----|
| 47       | XSSL5158    | KIT - PROTECTOR THUMB SCREWS   | 1   |
| 48       | XSSL5159    | CONTROL LABEL                  | 1   |
| 49       | XSSL5160    | MOTOR THERMAL PROTECTION,4A UL | 1   |
| 50       | XSSL5161    | S/S ON BUTTON W/BLUE LIGHT, UL | 1   |
| 51       | XSSL5162    | CABLE RESTRAINT                | 1   |
| 52       | XSSL5163    | POTENTIOMETER KNOB             | 1   |
| 53       | XSSL5165    | KICKSTAND KNOB                 | 1   |
| 54       | XSSL5166    | MOUNTING BLOCK FOR KICKSTAND   | 2   |
| 55       | XSSL5167    | SNAP-IN COVER                  | 1   |
| 56       | XSSL5168    | CONTROL BOARD, AUTO-DRIVE      | 1   |
| 57       | XSSL5169    | CARRIAGE DRIVE FILTER          | 1   |
| 58       | XSSL5170    | CARRIAGE DRIVE RESISTOR BOARD  | 1   |
| 59       | XSSL5171    | CARRIAGE DRIVE FILTER COND     | 1   |
| 60       | XSSL5172    | CONTROL LABEL                  | 1   |
| 61       | XSSL5173    | KIT - MOTOR, AUTO-FEED         | 1   |
| 62       | XSSL5174    | KIT - AUTO-FEED LINKAGES       | 1   |
| 63       | XSSL5175    | GAUGE PLATE SUPPORT            | 1   |
| 64       | XSSL5176    | GAUGE PLATE SUPPORT COVER      | 1   |
| 65       | XSSL5177    | GAUGE PLATE SUPPORT COVER KNOB | 1   |
| 66       | XSSL5178    | BLADE COVER KNOB               | 1   |
| 67       | XSSL5179    | BRASS STUD BOLT                | 1   |
| 68       | XSSL5180    | OIL TUBE COVER                 | 1   |
| 69       | XSSL5181    | GAUGE PLATE SLIDE SPRING       | 1   |
| 70       | XSSL5182    | BLADE HUB PLUG                 | 1   |
| 71       | XSSL5183    | GAUGE PLATE SUPPORT SEAL       | 1   |
| 72       | XSSL5184    | BLADE COVER KNOB SCREW, M4X08  | 1   |
| 73       | XSSL5196    | KIT - FOOD PRESS ASSEMBLY      | 1   |
| 74       | XSSL5202    | GAUGE PLATE BOLT, M8X38        | 2   |
| 75       | XSSL5203    | RELAY BOX ASSEMBLY             | 1   |
| 76       | XSSL5206    | BOTTOM COVER                   | 1   |
| 77       | XSSL5207    | KICKSTAND BRACKET              | 1   |
| 78       | XSSL5208    | MOTOR SUPPORT BRACKET          | 1   |
| 79       | XSSL5209    | THERMAL SWITCH SUPPORT FLANGE  | 1   |
| 80       | XSSL5211    | KICKSTAND STOPPER              | 1   |
| 81       | XSSL5212    | RELAY BOX                      | 1   |
| 82       | XSSL5213    | RELAY BOX COVER                | 1   |
| 83       | XSSL5222    | MOTOR THRML PROTECTION 2.5A UL | 1   |