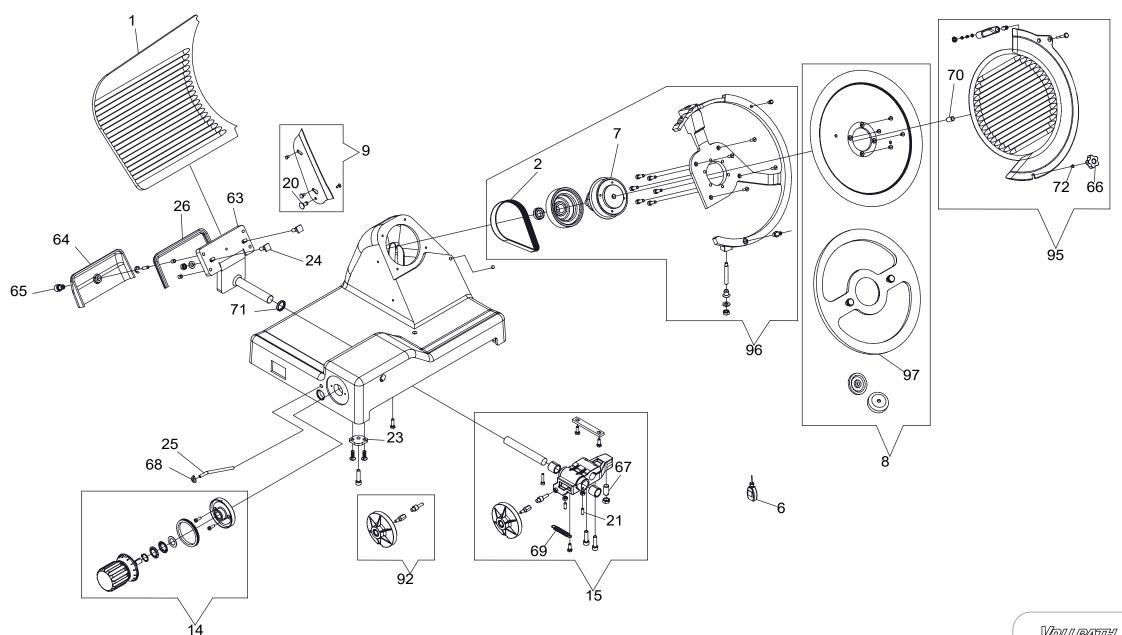

#### 12" 120V Heavy Duty Automatic Slicer

| ITEM NO. |          | DESCRIPTION                      | QTY |
|----------|----------|----------------------------------|-----|
| 1        | XSSL5002 | GAUGE PLATE                      | 1   |
| 2        | XSSL5006 | BELT                             | 1   |
| 3        | XSSL5010 | S/S OFF BUTTON, UL               | 2   |
| 4        | XSSL5017 | POWER CORD, 110/60 USA           | 1   |
| 5        | XSSL5019 | CONTROL BOARD, 110/60 UL         | 2   |
| 6        | XSSL5027 | OIL BOTTLE                       | 1   |
| 7        | XSSL5031 | BLADE HUB ASSEMBLY               | 1   |
| 8        | XSSL5059 | KIT - BLADE                      | 1   |
| 9        | XSSL5061 | KIT - SLICE DEFLECTOR            | 1   |
| 10       | XSSL5069 | KIT - SHARPENER ASSEMBLY         | 1   |
| 11       | XSSL5070 | KIT - SHARPENING STONE WHEELS    | 1   |
| 12       | XSSL5071 | KIT - MOTOR CAPACITOR            | 1   |
| 13       | XSSL5072 | KIT - CARRIAGE HANDLE            | 1   |
| 14       | XSSL5077 | KIT - THICKNESS KNOB             | 1   |
| 15       | XSSL5083 | KIT - GAUGE PLATE MOVEMENT       | 1   |
| 16       | XSSL5084 | KIT - KICKSTAND                  | 1   |
| 17       | XSSL5087 | KIT - POTENTIOMETER W/KNOB       | 1   |
| 18       | XSSL5088 | KIT - RUBBER FOOT, FRONT         | 2   |
| 19       | XSSL5089 | KIT - RUBBER FOOT, REAR          | 2   |
| 20       | XSSL5090 | BLADE COVER/SLICE DEFLECTOR KNOB | 1   |
| 21       | XSSL5097 | BRASS STUD BOLT, M6X17           | 2   |
| 22       | XSSL5112 | BUTTON LOCKING SCREW             | 2   |
| 23       | XSSL5126 | FOOT PLATE                       | 4   |
| 24       | XSSL5129 | GAUGE PLATE BOLT, M8X29          | 2   |
| 25       | XSSL5132 | OIL TUBE                         | 1   |
| 26       | XSSL5133 | GAUGE PLATE SUPPORT COVER SEAL   | 1   |
| 27       | XSSL5137 | BRASS STUD BOLT, M8              | 1   |
| 28       | XSSL5138 | CARRIAGE SLIDE BUFFER, M6X17     | 1   |
| 29       | XSSL5139 | CARRIAGE SLIDE ROD SCREW         | 2   |
| 30       | XSSL5140 | CARRIAGE SLIDE ROD SPRING        | 1   |
| 31       | XSSL5141 | FOOD TRAY SUPPORT KNOB           | 1   |
| 32       | XSSL5142 | CARRIAGE BEARING                 | 1   |
| 33       | XSSL5144 | SHARPENER ASSEMBLY KNOB          | 1   |
| 34       | XSSL5145 | SHARPENER PUSH BUTTON            | 2   |
| 35       | XSSL5146 | SHARPENER PIN SPRING             | 2   |
| 36       | XSSL5147 | SHARPENER VIBRATION DAMPER       | 1   |
| 37       | XSSL5148 | SHARPENER COVER S/S KNOB         | 1   |
| 38       | XSSL5149 | CARRIAGE RELEASE SPRING          | 1   |
| 39       | XSSL5150 | CARRIAGE DRIVE LOCK SPRING       | 1   |
| 40       | XSSL5151 | FOOD PRESS CAPTURE BRACKET       | 1   |
| 41       | XSSL5152 | FOOD PUSHER HANDLE               | 1   |
| 42       | XSSL5153 | FOOD PUSHER STUD PLATE BOLT      | 1   |
| 43       | XSSL5154 | FOOD FENCE                       | 1   |
| 44       | XSSL5155 | CARRIAGE DRIVE LOCK KNOB         | 1   |
| 45       | XSSL5156 | KIT - CARRIAGE & TRAY ASSEMBLY   | 1   |
| 46       | XSSL5157 | KIT - PROTECTION KIT, AUTO       | 1   |

| ITEM NO. | PART NUMBER | DESCRIPTION                    | QTY |
|----------|-------------|--------------------------------|-----|
| 47       | XSSL5158    | KIT - PROTECTOR THUMB SCREWS   | 1   |
| 48       | XSSL5159    | CONTROL LABEL                  | 1   |
| 49       | XSSL5160    | MOTOR THERMAL PROTECTION,4A UL | 1   |
| 50       | XSSL5161    | S/S ON BUTTON W/BLUE LIGHT, UL | 1   |
| 51       | XSSL5162    | CABLE RESTRAINT                | 1   |
| 52       | XSSL5163    | POTENTIOMETER KNOB             | 1   |
| 53       | XSSL5165    | KICKSTAND KNOB                 | 1   |
| 54       | XSSL5166    | MOUNTING BLOCK FOR KICKSTAND   | 2   |
| 55       | XSSL5167    | SNAP-IN COVER                  | 1   |
| 56       | XSSL5168    | CONTROL BOARD, AUTO-DRIVE      | 1   |
| 57       | XSSL5169    | CARRIAGE DRIVE FILTER          | 1   |
| 58       | XSSL5170    | CARRIAGE DRIVE RESISTOR BOARD  | 1   |
| 59       | XSSL5171    | CARRIAGE DRIVE FILTER COND     | 1   |
| 60       | XSSL5172    | CONTROL LABEL                  | 1   |
| 61       | XSSL5173    | KIT - MOTOR, AUTO-FEED         | 1   |
| 62       | XSSL5174    | KIT - AUTO-FEED LINKAGES       | 1   |
| 63       | XSSL5175    | GAUGE PLATE SUPPORT            | 1   |
| 64       | XSSL5176    | GAUGE PLATE SUPPORT COVER      | 1   |
| 65       | XSSL5177    | GAUGE PLATE SUPPORT COVER KNOB | 1   |
| 66       | XSSL5178    | BLADE COVER KNOB               | 1   |
| 67       | XSSL5179    | BRASS STUD BOLT                | 1   |
| 68       | XSSL5180    | OIL TUBE COVER                 | 1   |
| 69       | XSSL5181    | GAUGE PLATE SLIDE SPRING       | 1   |
| 70       | XSSL5182    | BLADE HUB PLUG                 | 1   |
| 71       | XSSL5183    | GAUGE PLATE SUPPORT SEAL       | 1   |
| 72       | XSSL5184    | BLADE COVER KNOB SCREW, M4X08  | 1   |
| 73       | XSSL5196    | KIT - FOOD PRESS ASSEMBLY      | 1   |
| 74       | XSSL5202    | GAUGE PLATE BOLT, M8X38        | 2   |
| 75       | XSSL5203    | RELAY BOX ASSEMBLY             | 1   |
| 76       | XSSL5206    | BOTTOM COVER                   | 1   |
| 77       | XSSL5207    | KICKSTAND BRACKET              | 1   |
| 78       | XSSL5208    | MOTOR SUPPORT BRACKET          | 1   |
| 79       | XSSL5209    | THERMAL SWITCH SUPPORT FLANGE  | 1   |
| 80       | XSSL5211    | KICKSTAND STOPPER              | 1   |
| 81       | XSSL5212    | RELAY BOX                      | 1   |
| 82       | XSSL5213    | RELAY BOX COVER                | 1   |
| 83       | XSSL5222    | MOTOR THRML PROTECTION 2.5A UL | 1   |

| ITEM NO. | PART NUMBER | DESCRIPTION                   | QTY |
|----------|-------------|-------------------------------|-----|
| 84       | XSSL5232    | CARRIAGE SLIDE ROD            | 1   |
| 85       | XSSL5234    | CARRIAGE RELEASE TIP          | 1   |
| 86       | XSSL5235    | CARRIAGE RELEASE PIN          | 1   |
| 87       | XSSL5236    | CARRIAGE RELEASE BUSHING      | 1   |
| 88       | XSSL5237    | LOCK RING - EXTERNAL THREADS  | 1   |
| 89       | XSSL5238    | SHARPENING PIN                | 1   |
| 90       | XSSL5239    | DEBURRING PIN                 | 1   |
| 91       | XSSL5240    | FOOD PRESS SLIDE ROD          | 1   |
| 92       | XSSL5241    | KIT - GAUGE PLATE CAM AND PIN | 1   |
| 93       | XSSL5249    | KIT - CARRIAGE SLIDE ASSEMBLY | 1   |
| 94       | XSSL5250    | MOTOR 115/60 UL               | 1   |
| 95       | XSSL5255    | KIT - BLADE COVER V.3         | 1   |
| 96       | XSSL5256    | KIT - BLADE RING V.3          | 1   |
| 97       | 40893       | 12' SAFE BLADE REMOVAL TOOL   | 1   |