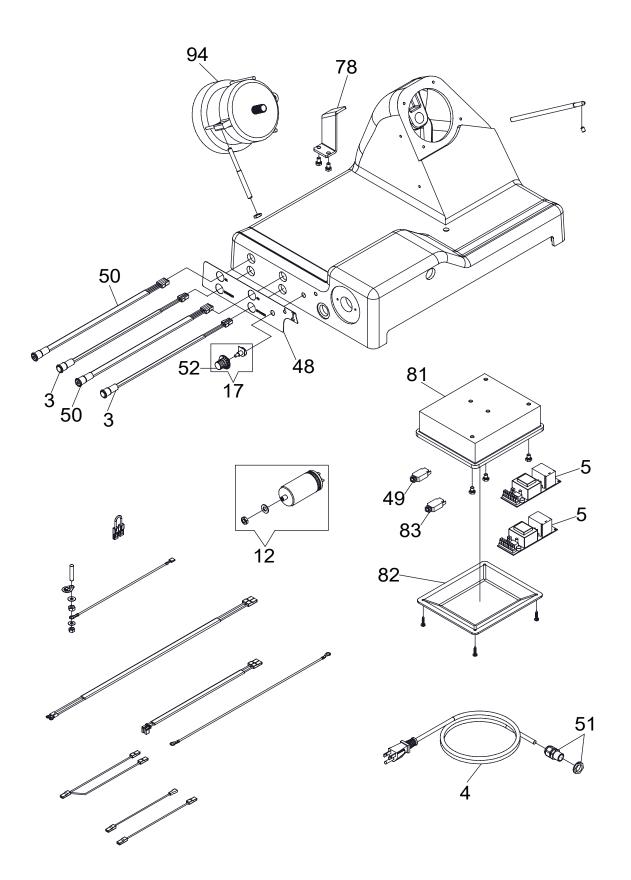

#### 12" 120V Heavy Duty Automatic Slicer

| ITEM NO. |          | DESCRIPTION                      | QTY |
|----------|----------|----------------------------------|-----|
| 1        | XSSL5002 | GAUGE PLATE                      | 1   |
| 2        | XSSL5006 | BELT                             | 1   |
| 3        | XSSL5010 | S/S OFF BUTTON, UL               | 2   |
| 4        | XSSL5017 | POWER CORD, 110/60 USA           | 1   |
| 5        | XSSL5019 | CONTROL BOARD, 110/60 UL         | 2   |
| 6        | XSSL5027 | OIL BOTTLE                       | 1   |
| 7        | XSSL5031 | BLADE HUB ASSEMBLY               | 1   |
| 8        | XSSL5059 | KIT - BLADE                      | 1   |
| 9        | XSSL5061 | KIT - SLICE DEFLECTOR            | 1   |
| 10       | XSSL5069 | KIT - SHARPENER ASSEMBLY         | 1   |
| 11       | XSSL5070 | KIT - SHARPENING STONE WHEELS    | 1   |
| 12       | XSSL5071 | KIT - MOTOR CAPACITOR            | 1   |
| 13       | XSSL5072 | KIT - CARRIAGE HANDLE            | 1   |
| 14       | XSSL5077 | KIT - THICKNESS KNOB             | 1   |
| 15       | XSSL5083 | KIT - GAUGE PLATE MOVEMENT       | 1   |
| 16       | XSSL5084 | KIT - KICKSTAND                  | 1   |
| 17       | XSSL5087 | KIT - POTENTIOMETER W/KNOB       | 1   |
| 18       | XSSL5088 | KIT - RUBBER FOOT, FRONT         | 2   |
| 19       | XSSL5089 | KIT - RUBBER FOOT, REAR          | 2   |
| 20       | XSSL5090 | BLADE COVER/SLICE DEFLECTOR KNOB | 1   |
| 21       | XSSL5097 | BRASS STUD BOLT, M6X17           | 2   |
| 22       | XSSL5112 | BUTTON LOCKING SCREW             | 2   |
| 23       | XSSL5126 | FOOT PLATE                       | 4   |
| 24       | XSSL5129 | GAUGE PLATE BOLT, M8X29          | 2   |
| 25       | XSSL5132 | OIL TUBE                         | 1   |
| 26       | XSSL5133 | GAUGE PLATE SUPPORT COVER SEAL   | 1   |
| 27       | XSSL5137 | BRASS STUD BOLT, M8              | 1   |
| 28       | XSSL5138 | CARRIAGE SLIDE BUFFER, M6X17     | 1   |
| 29       | XSSL5139 | CARRIAGE SLIDE ROD SCREW         | 2   |
| 30       | XSSL5140 | CARRIAGE SLIDE ROD SPRING        | 1   |
| 31       | XSSL5141 | FOOD TRAY SUPPORT KNOB           | 1   |
| 32       | XSSL5142 | CARRIAGE BEARING                 | 1   |
| 33       | XSSL5144 | SHARPENER ASSEMBLY KNOB          | 1   |
| 34       | XSSL5145 | SHARPENER PUSH BUTTON            | 2   |
| 35       | XSSL5146 | SHARPENER PIN SPRING             | 2   |
| 36       | XSSL5147 | SHARPENER VIBRATION DAMPER       | 1   |
| 37       | XSSL5148 | SHARPENER COVER S/S KNOB         | 1   |
| 38       | XSSL5149 | CARRIAGE RELEASE SPRING          | 1   |
| 39       | XSSL5150 | CARRIAGE DRIVE LOCK SPRING       | 1   |
| 40       | XSSL5151 | FOOD PRESS CAPTURE BRACKET       | 1   |
| 41       | XSSL5152 | FOOD PUSHER HANDLE               | 1   |
| 42       | XSSL5153 | FOOD PUSHER STUD PLATE BOLT      | 1   |
| 43       | XSSL5154 | FOOD FENCE                       | 1   |
| 44       | XSSL5155 | CARRIAGE DRIVE LOCK KNOB         | 1   |
| 45       | XSSL5156 | KIT - CARRIAGE & TRAY ASSEMBLY   | 1   |
| 46       | XSSL5157 | KIT - PROTECTION KIT, AUTO       | 1   |

| ITEM NO. | PART NUMBER | DESCRIPTION                    | QTY |
|----------|-------------|--------------------------------|-----|
| 47       | XSSL5158    | KIT - PROTECTOR THUMB SCREWS   | 1   |
| 48       | XSSL5159    | CONTROL LABEL                  | 1   |
| 49       | XSSL5160    | MOTOR THERMAL PROTECTION,4A UL | 1   |
| 50       | XSSL5161    | S/S ON BUTTON W/BLUE LIGHT, UL | 1   |
| 51       | XSSL5162    | CABLE RESTRAINT                | 1   |
| 52       | XSSL5163    | POTENTIOMETER KNOB             | 1   |
| 53       | XSSL5165    | KICKSTAND KNOB                 | 1   |
| 54       | XSSL5166    | MOUNTING BLOCK FOR KICKSTAND   | 2   |
| 55       | XSSL5167    | SNAP-IN COVER                  | 1   |
| 56       | XSSL5168    | CONTROL BOARD, AUTO-DRIVE      | 1   |
| 57       | XSSL5169    | CARRIAGE DRIVE FILTER          | 1   |
| 58       | XSSL5170    | CARRIAGE DRIVE RESISTOR BOARD  | 1   |
| 59       | XSSL5171    | CARRIAGE DRIVE FILTER COND     | 1   |
| 60       | XSSL5172    | CONTROL LABEL                  | 1   |
| 61       | XSSL5173    | KIT - MOTOR, AUTO-FEED         | 1   |
| 62       | XSSL5174    | KIT - AUTO-FEED LINKAGES       | 1   |
| 63       | XSSL5175    | GAUGE PLATE SUPPORT            | 1   |
| 64       | XSSL5176    | GAUGE PLATE SUPPORT COVER      | 1   |
| 65       | XSSL5177    | GAUGE PLATE SUPPORT COVER KNOB | 1   |
| 66       | XSSL5178    | BLADE COVER KNOB               | 1   |
| 67       | XSSL5179    | BRASS STUD BOLT                | 1   |
| 68       | XSSL5180    | OIL TUBE COVER                 | 1   |
| 69       | XSSL5181    | GAUGE PLATE SLIDE SPRING       | 1   |
| 70       | XSSL5182    | BLADE HUB PLUG                 | 1   |
| 71       | XSSL5183    | GAUGE PLATE SUPPORT SEAL       | 1   |
| 72       | XSSL5184    | BLADE COVER KNOB SCREW, M4X08  | 1   |
| 73       | XSSL5196    | KIT - FOOD PRESS ASSEMBLY      | 1   |
| 74       | XSSL5202    | GAUGE PLATE BOLT, M8X38        | 2   |
| 75       | XSSL5203    | RELAY BOX ASSEMBLY             | 1   |
| 76       | XSSL5206    | BOTTOM COVER                   | 1   |
| 77       | XSSL5207    | KICKSTAND BRACKET              | 1   |
| 78       | XSSL5208    | MOTOR SUPPORT BRACKET          | 1   |
| 79       | XSSL5209    | THERMAL SWITCH SUPPORT FLANGE  | 1   |
| 80       | XSSL5211    | KICKSTAND STOPPER              | 1   |
| 81       | XSSL5212    | RELAY BOX                      | 1   |
| 82       | XSSL5213    | RELAY BOX COVER                | 1   |
| 83       | XSSL5222    | MOTOR THRML PROTECTION 2.5A UL | 1   |