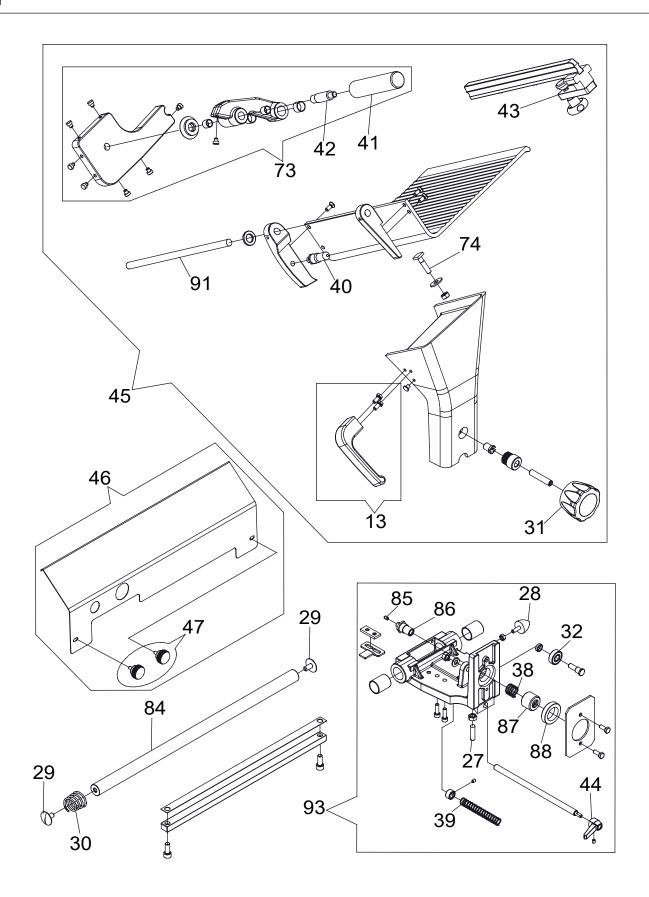

#### 12" 120V Heavy Duty Automatic Slicer

| ITEM NO. |          | DESCRIPTION                      | QTY |
|----------|----------|----------------------------------|-----|
| 1        | XSSL5002 | GAUGE PLATE                      | 1   |
| 2        | XSSL5006 | BELT                             | 1   |
| 3        | XSSL5010 | S/S OFF BUTTON, UL               | 2   |
| 4        | XSSL5017 | POWER CORD, 110/60 USA           | 1   |
| 5        | XSSL5019 | CONTROL BOARD, 110/60 UL         | 2   |
| 6        | XSSL5027 | OIL BOTTLE                       | 1   |
| 7        | XSSL5031 | BLADE HUB ASSEMBLY               | 1   |
| 8        | XSSL5059 | KIT - BLADE                      | 1   |
| 9        | XSSL5061 | KIT - SLICE DEFLECTOR            | 1   |
| 10       | XSSL5069 | KIT - SHARPENER ASSEMBLY         | 1   |
| 11       | XSSL5070 | KIT - SHARPENING STONE WHEELS    | 1   |
| 12       | XSSL5071 | KIT - MOTOR CAPACITOR            | 1   |
| 13       | XSSL5072 | KIT - CARRIAGE HANDLE            | 1   |
| 14       | XSSL5077 | KIT - THICKNESS KNOB             | 1   |
| 15       | XSSL5083 | KIT - GAUGE PLATE MOVEMENT       | 1   |
| 16       | XSSL5084 | KIT - KICKSTAND                  | 1   |
| 17       | XSSL5087 | KIT - POTENTIOMETER W/KNOB       | 1   |
| 18       | XSSL5088 | KIT - RUBBER FOOT, FRONT         | 2   |
| 19       | XSSL5089 | KIT - RUBBER FOOT, REAR          | 2   |
| 20       | XSSL5090 | BLADE COVER/SLICE DEFLECTOR KNOB | 1   |
| 21       | XSSL5097 | BRASS STUD BOLT, M6X17           | 2   |
| 22       | XSSL5112 | BUTTON LOCKING SCREW             | 2   |
| 23       | XSSL5126 | FOOT PLATE                       | 4   |
| 24       | XSSL5129 | GAUGE PLATE BOLT, M8X29          | 2   |
| 25       | XSSL5132 | OIL TUBE                         | 1   |
| 26       | XSSL5133 | GAUGE PLATE SUPPORT COVER SEAL   | 1   |
| 27       | XSSL5137 | BRASS STUD BOLT, M8              | 1   |
| 28       | XSSL5138 | CARRIAGE SLIDE BUFFER, M6X17     | 1   |
| 29       | XSSL5139 | CARRIAGE SLIDE ROD SCREW         | 2   |
| 30       | XSSL5140 | CARRIAGE SLIDE ROD SPRING        | 1   |
| 31       | XSSL5141 | FOOD TRAY SUPPORT KNOB           | 1   |
| 32       | XSSL5142 | CARRIAGE BEARING                 | 1   |
| 33       | XSSL5144 | SHARPENER ASSEMBLY KNOB          | 1   |
| 34       | XSSL5145 | SHARPENER PUSH BUTTON            | 2   |
| 35       | XSSL5146 | SHARPENER PIN SPRING             | 2   |
| 36       | XSSL5147 | SHARPENER VIBRATION DAMPER       | 1   |
| 37       | XSSL5148 | SHARPENER COVER S/S KNOB         | 1   |
| 38       | XSSL5149 | CARRIAGE RELEASE SPRING          | 1   |
| 39       | XSSL5150 | CARRIAGE DRIVE LOCK SPRING       | 1   |
| 40       | XSSL5151 | FOOD PRESS CAPTURE BRACKET       | 1   |
| 41       | XSSL5152 | FOOD PUSHER HANDLE               | 1   |
| 42       | XSSL5153 | FOOD PUSHER STUD PLATE BOLT      | 1   |
| 43       | XSSL5154 | FOOD FENCE                       | 1   |
| 44       | XSSL5155 | CARRIAGE DRIVE LOCK KNOB         | 1   |
| 45       | XSSL5156 | KIT - CARRIAGE & TRAY ASSEMBLY   | 1   |
| 46       | XSSL5157 | KIT - PROTECTION KIT, AUTO       | 1   |

| ITEM NO. | PART NUMBER | DESCRIPTION                    | QTY |
|----------|-------------|--------------------------------|-----|
| 47       | XSSL5158    | KIT - PROTECTOR THUMB SCREWS   | 1   |
| 48       | XSSL5159    | CONTROL LABEL                  | 1   |
| 49       | XSSL5160    | MOTOR THERMAL PROTECTION,4A UL | 1   |
| 50       | XSSL5161    | S/S ON BUTTON W/BLUE LIGHT, UL | 1   |
| 51       | XSSL5162    | CABLE RESTRAINT                | 1   |
| 52       | XSSL5163    | POTENTIOMETER KNOB             | 1   |
| 53       | XSSL5165    | KICKSTAND KNOB                 | 1   |
| 54       | XSSL5166    | MOUNTING BLOCK FOR KICKSTAND   | 2   |
| 55       | XSSL5167    | SNAP-IN COVER                  | 1   |
| 56       | XSSL5168    | CONTROL BOARD, AUTO-DRIVE      | 1   |
| 57       | XSSL5169    | CARRIAGE DRIVE FILTER          | 1   |
| 58       | XSSL5170    | CARRIAGE DRIVE RESISTOR BOARD  | 1   |
| 59       | XSSL5171    | CARRIAGE DRIVE FILTER COND     | 1   |
| 60       | XSSL5172    | CONTROL LABEL                  | 1   |
| 61       | XSSL5173    | KIT - MOTOR, AUTO-FEED         | 1   |
| 62       | XSSL5174    | KIT - AUTO-FEED LINKAGES       | 1   |
| 63       | XSSL5175    | GAUGE PLATE SUPPORT            | 1   |
| 64       | XSSL5176    | GAUGE PLATE SUPPORT COVER      | 1   |
| 65       | XSSL5177    | GAUGE PLATE SUPPORT COVER KNOB | 1   |
| 66       | XSSL5178    | BLADE COVER KNOB               | 1   |
| 67       | XSSL5179    | BRASS STUD BOLT                | 1   |
| 68       | XSSL5180    | OIL TUBE COVER                 | 1   |
| 69       | XSSL5181    | GAUGE PLATE SLIDE SPRING       | 1   |
| 70       | XSSL5182    | BLADE HUB PLUG                 | 1   |
| 71       | XSSL5183    | GAUGE PLATE SUPPORT SEAL       | 1   |
| 72       | XSSL5184    | BLADE COVER KNOB SCREW, M4X08  | 1   |
| 73       | XSSL5196    | KIT - FOOD PRESS ASSEMBLY      | 1   |
| 74       | XSSL5202    | GAUGE PLATE BOLT, M8X38        | 2   |
| 75       | XSSL5203    | RELAY BOX ASSEMBLY             | 1   |
| 76       | XSSL5206    | BOTTOM COVER                   | 1   |
| 77       | XSSL5207    | KICKSTAND BRACKET              | 1   |
| 78       | XSSL5208    | MOTOR SUPPORT BRACKET          | 1   |
| 79       | XSSL5209    | THERMAL SWITCH SUPPORT FLANGE  | 1   |
| 80       | XSSL5211    | KICKSTAND STOPPER              | 1   |
| 81       | XSSL5212    | RELAY BOX                      | 1   |
| 82       | XSSL5213    | RELAY BOX COVER                | 1   |
| 83       | XSSL5222    | MOTOR THRML PROTECTION 2.5A UL | 1   |

| ITEM NO. | PART NUMBER | DESCRIPTION                   | QTY |
|----------|-------------|-------------------------------|-----|
| 84       | XSSL5232    | CARRIAGE SLIDE ROD            | 1   |
| 85       | XSSL5234    | CARRIAGE RELEASE TIP          | 1   |
| 86       | XSSL5235    | CARRIAGE RELEASE PIN          | 1   |
| 87       | XSSL5236    | CARRIAGE RELEASE BUSHING      | 1   |
| 88       | XSSL5237    | LOCK RING - EXTERNAL THREADS  | 1   |
| 89       | XSSL5238    | SHARPENING PIN                | 1   |
| 90       | XSSL5239    | DEBURRING PIN                 | 1   |
| 91       | XSSL5240    | FOOD PRESS SLIDE ROD          | 1   |
| 92       | XSSL5241    | KIT - GAUGE PLATE CAM AND PIN | 1   |
| 93       | XSSL5249    | KIT - CARRIAGE SLIDE ASSEMBLY | 1   |
| 94       | XSSL5250    | MOTOR 115/60 UL               | 1   |
| 95       | XSSL5255    | KIT - BLADE COVER V.3         | 1   |
| 96       | XSSL5256    | KIT - BLADE RING V.3          | 1   |
| 97       | 40893       | 12' SAFE BLADE REMOVAL TOOL   | 1   |