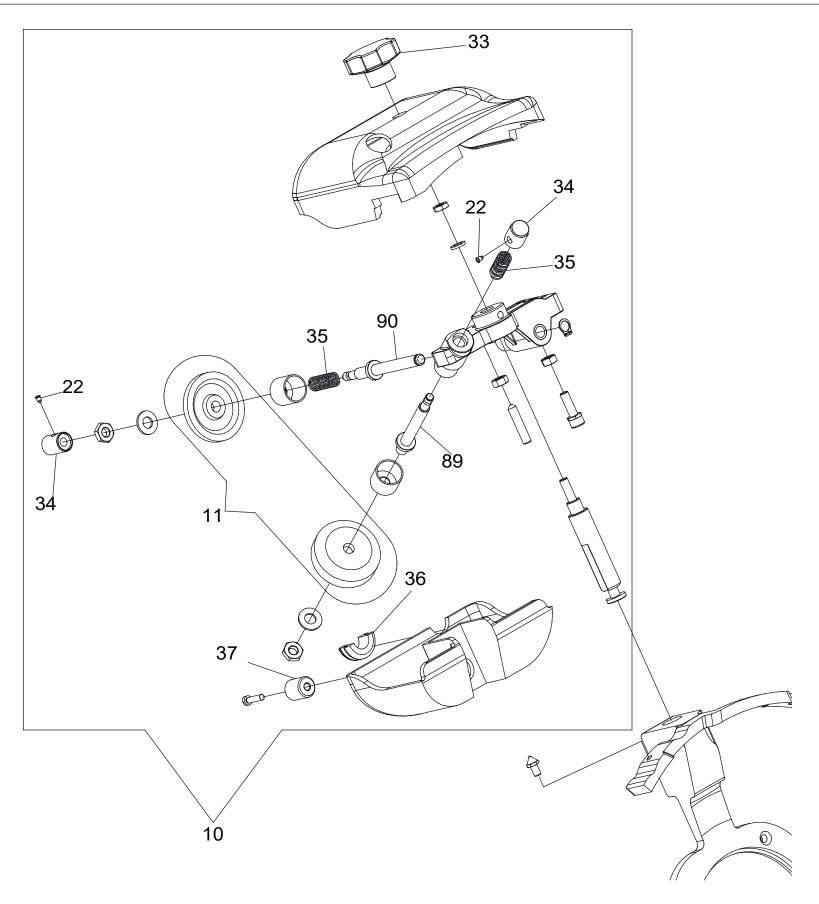

#### 12" 120V Heavy Duty Automatic Slicer

| ITEM NO. |          | DESCRIPTION                      | QTY |
|----------|----------|----------------------------------|-----|
| 1        | XSSL5002 | GAUGE PLATE                      | 1   |
| 2        | XSSL5006 | BELT                             | 1   |
| 3        | XSSL5010 | S/S OFF BUTTON, UL               | 2   |
| 4        | XSSL5017 | POWER CORD, 110/60 USA           | 1   |
| 5        | XSSL5019 | CONTROL BOARD, 110/60 UL         | 2   |
| 6        | XSSL5027 | OIL BOTTLE                       | 1   |
| 7        | XSSL5031 | BLADE HUB ASSEMBLY               | 1   |
| 8        | XSSL5059 | KIT - BLADE                      | 1   |
| 9        | XSSL5061 | KIT - SLICE DEFLECTOR            | 1   |
| 10       | XSSL5069 | KIT - SHARPENER ASSEMBLY         | 1   |
| 11       | XSSL5070 | KIT - SHARPENING STONE WHEELS    | 1   |
| 12       | XSSL5071 | KIT - MOTOR CAPACITOR            | 1   |
| 13       | XSSL5072 | KIT - CARRIAGE HANDLE            | 1   |
| 14       | XSSL5077 | KIT - THICKNESS KNOB             | 1   |
| 15       | XSSL5083 | KIT - GAUGE PLATE MOVEMENT       | 1   |
| 16       | XSSL5084 | KIT - KICKSTAND                  | 1   |
| 17       | XSSL5087 | KIT - POTENTIOMETER W/KNOB       | 1   |
| 18       | XSSL5088 | KIT - RUBBER FOOT, FRONT         | 2   |
| 19       | XSSL5089 | KIT - RUBBER FOOT, REAR          | 2   |
| 20       | XSSL5090 | BLADE COVER/SLICE DEFLECTOR KNOB | 1   |
| 21       | XSSL5097 | BRASS STUD BOLT, M6X17           | 2   |
| 22       | XSSL5112 | BUTTON LOCKING SCREW             | 2   |
| 23       | XSSL5126 | FOOT PLATE                       | 4   |
| 24       | XSSL5129 | GAUGE PLATE BOLT, M8X29          | 2   |
| 25       | XSSL5132 | OIL TUBE                         | 1   |
| 26       | XSSL5133 | GAUGE PLATE SUPPORT COVER SEAL   | 1   |
| 27       | XSSL5137 | BRASS STUD BOLT, M8              | 1   |
| 28       | XSSL5138 | CARRIAGE SLIDE BUFFER, M6X17     | 1   |
| 29       | XSSL5139 | CARRIAGE SLIDE ROD SCREW         | 2   |
| 30       | XSSL5140 | CARRIAGE SLIDE ROD SPRING        | 1   |
| 31       | XSSL5141 | FOOD TRAY SUPPORT KNOB           | 1   |
| 32       | XSSL5142 | CARRIAGE BEARING                 | 1   |
| 33       | XSSL5144 | SHARPENER ASSEMBLY KNOB          | 1   |
| 34       | XSSL5145 | SHARPENER PUSH BUTTON            | 2   |
| 35       | XSSL5146 | SHARPENER PIN SPRING             | 2   |
| 36       | XSSL5147 | SHARPENER VIBRATION DAMPER       | 1   |
| 37       | XSSL5148 | SHARPENER COVER S/S KNOB         | 1   |
| 38       | XSSL5149 | CARRIAGE RELEASE SPRING          | 1   |
| 39       | XSSL5150 | CARRIAGE DRIVE LOCK SPRING       | 1   |
| 40       | XSSL5151 | FOOD PRESS CAPTURE BRACKET       | 1   |
| 41       | XSSL5152 | FOOD PUSHER HANDLE               | 1   |
| 42       | XSSL5153 | FOOD PUSHER STUD PLATE BOLT      | 1   |
| 43       | XSSL5154 | FOOD FENCE                       | 1   |
| 44       | XSSL5155 | CARRIAGE DRIVE LOCK KNOB         | 1   |
| 45       | XSSL5156 | KIT - CARRIAGE & TRAY ASSEMBLY   | 1   |
| 46       | XSSL5157 | KIT - PROTECTION KIT, AUTO       | 1   |

| ITEM NO. | PART NUMBER | DESCRIPTION                    | QTY |
|----------|-------------|--------------------------------|-----|
| 47       | XSSL5158    | KIT - PROTECTOR THUMB SCREWS   | 1   |
| 48       | XSSL5159    | CONTROL LABEL                  | 1   |
| 49       | XSSL5160    | MOTOR THERMAL PROTECTION,4A UL | 1   |
| 50       | XSSL5161    | S/S ON BUTTON W/BLUE LIGHT, UL | 1   |
| 51       | XSSL5162    | CABLE RESTRAINT                | 1   |
| 52       | XSSL5163    | POTENTIOMETER KNOB             | 1   |
| 53       | XSSL5165    | KICKSTAND KNOB                 | 1   |
| 54       | XSSL5166    | MOUNTING BLOCK FOR KICKSTAND   | 2   |
| 55       | XSSL5167    | SNAP-IN COVER                  | 1   |
| 56       | XSSL5168    | CONTROL BOARD, AUTO-DRIVE      | 1   |
| 57       | XSSL5169    | CARRIAGE DRIVE FILTER          | 1   |
| 58       | XSSL5170    | CARRIAGE DRIVE RESISTOR BOARD  | 1   |
| 59       | XSSL5171    | CARRIAGE DRIVE FILTER COND     | 1   |
| 60       | XSSL5172    | CONTROL LABEL                  | 1   |
| 61       | XSSL5173    | KIT - MOTOR, AUTO-FEED         | 1   |
| 62       | XSSL5174    | KIT - AUTO-FEED LINKAGES       | 1   |
| 63       | XSSL5175    | GAUGE PLATE SUPPORT            | 1   |
| 64       | XSSL5176    | GAUGE PLATE SUPPORT COVER      | 1   |
| 65       | XSSL5177    | GAUGE PLATE SUPPORT COVER KNOB | 1   |
| 66       | XSSL5178    | BLADE COVER KNOB               | 1   |
| 67       | XSSL5179    | BRASS STUD BOLT                | 1   |
| 68       | XSSL5180    | OIL TUBE COVER                 | 1   |
| 69       | XSSL5181    | GAUGE PLATE SLIDE SPRING       | 1   |
| 70       | XSSL5182    | BLADE HUB PLUG                 | 1   |
| 71       | XSSL5183    | GAUGE PLATE SUPPORT SEAL       | 1   |
| 72       | XSSL5184    | BLADE COVER KNOB SCREW, M4X08  | 1   |
| 73       | XSSL5196    | KIT - FOOD PRESS ASSEMBLY      | 1   |
| 74       | XSSL5202    | GAUGE PLATE BOLT, M8X38        | 2   |
| 75       | XSSL5203    | RELAY BOX ASSEMBLY             | 1   |
| 76       | XSSL5206    | BOTTOM COVER                   | 1   |
| 77       | XSSL5207    | KICKSTAND BRACKET              | 1   |
| 78       | XSSL5208    | MOTOR SUPPORT BRACKET          | 1   |
| 79       | XSSL5209    | THERMAL SWITCH SUPPORT FLANGE  | 1   |
| 80       | XSSL5211    | KICKSTAND STOPPER              | 1   |
| 81       | XSSL5212    | RELAY BOX                      | 1   |
| 82       | XSSL5213    | RELAY BOX COVER                | 1   |
| 83       | XSSL5222    | MOTOR THRML PROTECTION 2.5A UL | 1   |

| ITEM NO. | PART NUMBER | DESCRIPTION                   | QTY |
|----------|-------------|-------------------------------|-----|
| 84       | XSSL5232    | CARRIAGE SLIDE ROD            | 1   |
| 85       | XSSL5234    | CARRIAGE RELEASE TIP          | 1   |
| 86       | XSSL5235    | CARRIAGE RELEASE PIN          | 1   |
| 87       | XSSL5236    | CARRIAGE RELEASE BUSHING      | 1   |
| 88       | XSSL5237    | LOCK RING - EXTERNAL THREADS  | 1   |
| 89       | XSSL5238    | SHARPENING PIN                | 1   |
| 90       | XSSL5239    | DEBURRING PIN                 | 1   |
| 91       | XSSL5240    | FOOD PRESS SLIDE ROD          | 1   |
| 92       | XSSL5241    | KIT - GAUGE PLATE CAM AND PIN | 1   |
| 93       | XSSL5249    | KIT - CARRIAGE SLIDE ASSEMBLY | 1   |
| 94       | XSSL5250    | MOTOR 115/60 UL               | 1   |
| 95       | XSSL5255    | KIT - BLADE COVER V.3         | 1   |
| 96       | XSSL5256    | KIT - BLADE RING V.3          | 1   |
| 97       | 40893       | 12' SAFE BLADE REMOVAL TOOL   | 1   |